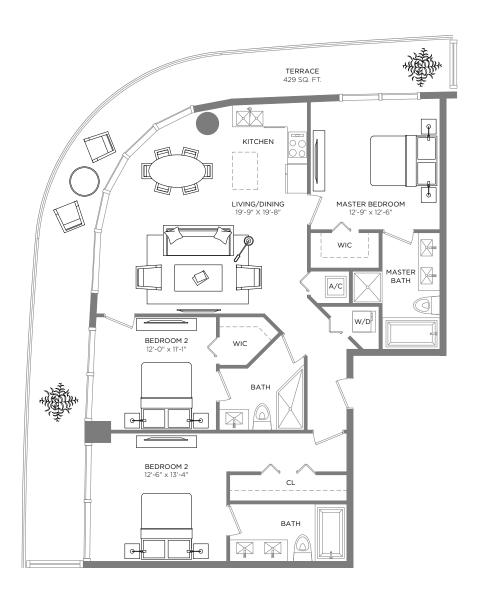

### RESIDENCE 06

2 BEDROOMS / 2 BATHS + DEN

A/C INTERIOR AREA
TERRACE AREA\*\*
TOTAL RESIDENCE

1,178 SQ.FT. 109.44 SQ.M. 357 StQ.FT. 33.17 SQ.M.

1.535 SQ.FT. 142.61 SQ.M.

<sup>\*\*</sup> Terrace configurations vary from floor to floor and may include cut-outs. For an accurate depiction of the terrace configuration, see Exhibit "2" to the Declaration.