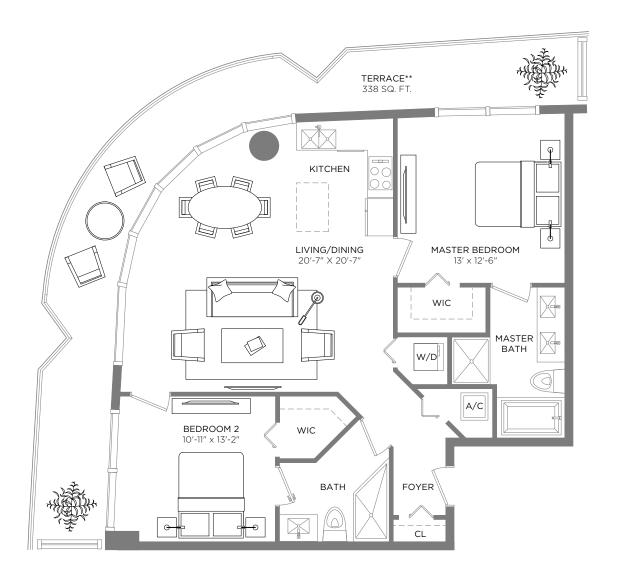

EAST TOWER

RESIDENCE 07

1 BEDROOM / 1 BATH

A/C INTERIOR AREA
TERRACE AREA\*\*
TOTAL RESIDENCE

676 SQ.FT. 62.80 SQ.M. 156 SQ.FT. 14.49 SQ.M. 832 SQ.FT. 77.29 SQ.M.

<sup>\*\*</sup> Terrace configurations vary from floor to floor and may include cut-outs. For an accurate depiction of the terrace configuration, see Exhibit "2" to the Declaration.