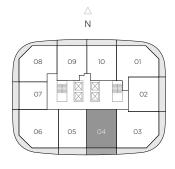

EAST TOWER

### RESIDENCE 04 mod

1 BEDROOM / 1 BATH Level 10 only A/C INTERIOR AREA
TERRACE AREA\*\*
TOTAL RESIDENCE

869 SQ.FT. 80.73 SQ.M. 154 SQ.FT. 14.30 SQ.M. 1.023 SQ.FT. 95.03 SQ.M.

<sup>\*\*</sup> Terrace configurations vary from floor to floor and may include cut-outs. For an accurate depiction of the terrace configuration, see Exhibit "2" to the Declaration.

#### RESIDENCE 04

1 BEDROOM / 2 BATHS + DEN Levels 11-44 A/C INTERIOR AREA
TERRACE AREA
TOTAL RESIDENCE

961 SQ.FT. 89.27 SQ.M. 153 SQ.FT. 14.21 SQ.M. 1,114 SQ.FT. 103.48 SQ.M.

<sup>\*\*</sup> Terrace configurations vary from floor to floor and may include cut-outs. For an accurate depiction of the terrace configuration, see Exhibit "2" to the Declaration.