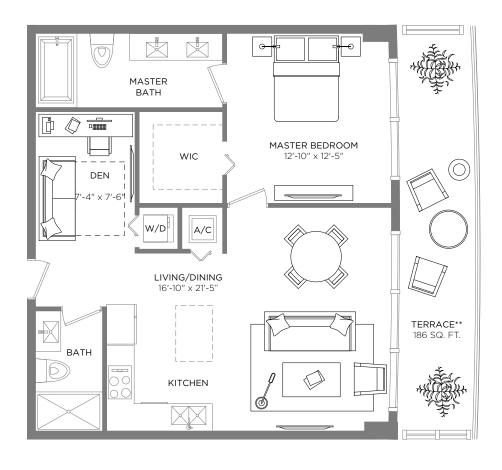

### RESIDENCE 02

1 BEDROOM / 2 BATHS + DEN

A/C INTERIOR AREA
TERRACE AREA\*\*
TOTAL RESIDENCE

859 SQ.FT. 79.80 SQ.M. 186 SQ.FT. 17.28 SQ.M. 1.045 SQ.FT. 97.08 SQ.M.

<sup>\*\*</sup> Terrace configurations vary from floor to floor and may include cut-outs. For an accurate depiction of the terrace configuration, see Exhibit "2" to the Declaration.