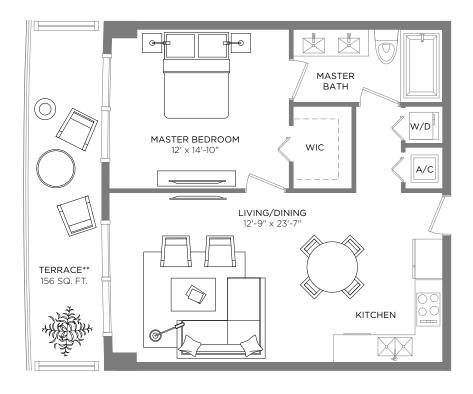

EAST TOWER

### RESIDENCE 06

2 BEDROOMS / 2 BATHS + DEN

A/C INTERIOR AREA
TERRACE AREA\*\*
TOTAL RESIDENCE

1,178 SQ.FT. 109.44 SQ.M. 357 StQ.FT. 33.17 SQ.M.

1.535 SQ.FT. 142.61 SQ.M.

<sup>\*\*</sup> Terrace configurations vary from floor to floor and may include cut-outs. For an accurate depiction of the terrace configuration, see Exhibit "2" to the Declaration.