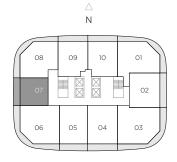

EAST TOWER

RESIDENCE 07

1 BEDROOM / 1 BATH

A/C INTERIOR AREA
TERRACE AREA\*\*
TOTAL RESIDENCE

676 SQ.FT. 62.80 SQ.M. 156 SQ.FT. 14.49 SQ.M. 832 SQ.FT. 77.29 SQ.M.

<sup>\*\*</sup> Terrace configurations vary from floor to floor and may include cut-outs. For an accurate depiction of the terrace configuration, see Exhibit "2" to the Declaration.