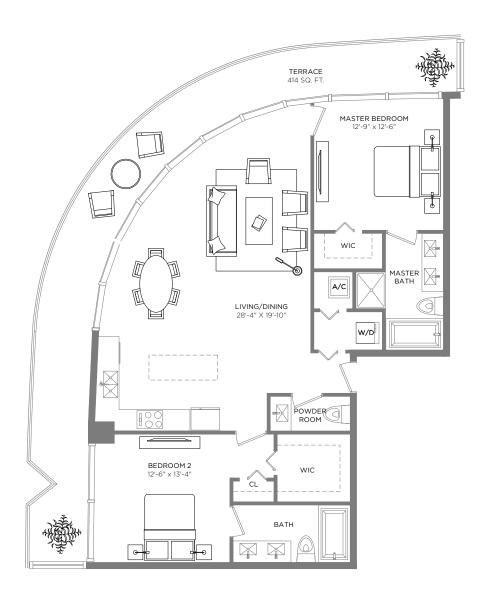

### RESIDENCE 03

2 BEDROOMS / 2.5 BATHS + DEN

A/C INTERIOR AREA
TERRACE AREA\*\*
TOTAL RESIDENCE

1,276 SQ.FT. 118.45 SQ.M. 361 SQ.FT. 33.53 SQ.M.

1,637 SQ.FT. 152.08 SQ.M.

<sup>\*\*</sup> Terrace configurations vary from floor to floor and may include cut-outs. For an accurate depiction of the terrace configuration, see Exhibit "2" to the Declaration.