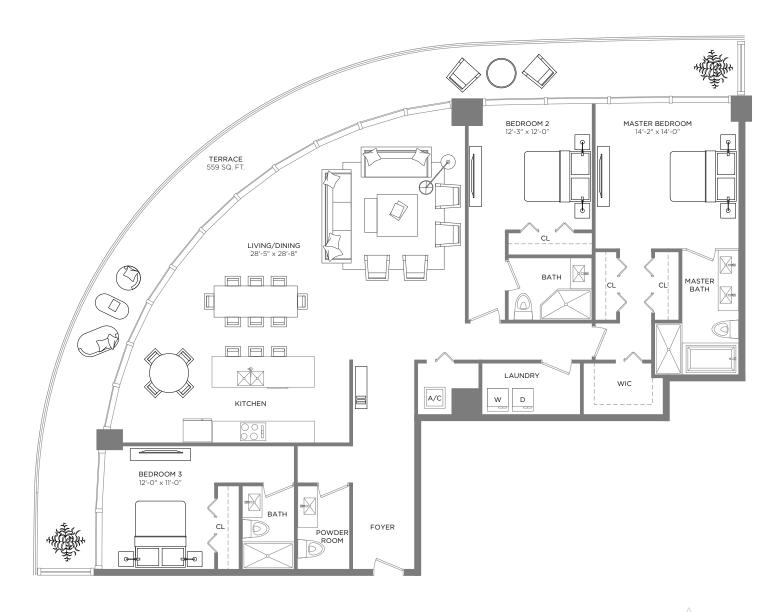

### RESIDENCE 06

2 BEDROOMS / 2 BATHS + DEN

A/C INTERIOR AREA
TERRACE AREA\*\*
TOTAL RESIDENCE

1,178 SQ.FT. 109.44 SQ.M. 357 StQ.FT. 33.17 SQ.M.

1.535 SQ.FT. 142.61 SQ.M.

<sup>\*\*</sup> Terrace configurations vary from floor to floor and may include cut-outs. For an accurate depiction of the terrace configuration, see Exhibit "2" to the Declaration.