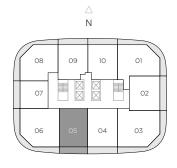

EAST TOWER

### RESIDENCE 05

1 BEDROOM / 2 BATHS + DEN

A/C INTERIOR AREA
TERRACE AREA\*\*
TOTAL RESIDENCE

965 SQ.FT. 89.65 SQ.M. 156 SQ.FT. 14.49 SQ.M. 1.121 SQ.FT. 104.14 SQ.M.

<sup>\*\*</sup> Terrace configurations vary from floor to floor and may include cut-outs. For an accurate depiction of the terrace configuration, see Exhibit "2" to the Declaration.