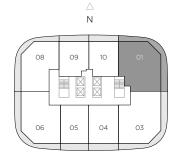

EAST TOWER

### RESIDENCE 01

2 BEDROOMS / 2 BATHS

A/C INTERIOR AREA
TERRACE AREA\*\*
TOTAL RESIDENCE

1,206 SQ.FT. 112.4 SQ.M. 352 SQ.FT. 32.07 SQ.M. 1.558 SQ.FT. 144.74 SQ.M.

08 09 10 01 07 2 02 06 05 04 03

<sup>\*\*</sup> Terrace configurations vary from floor to floor and may include cut-outs. For an accurate depiction of the terrace configuration, see Exhibit "2" to the Declaration.