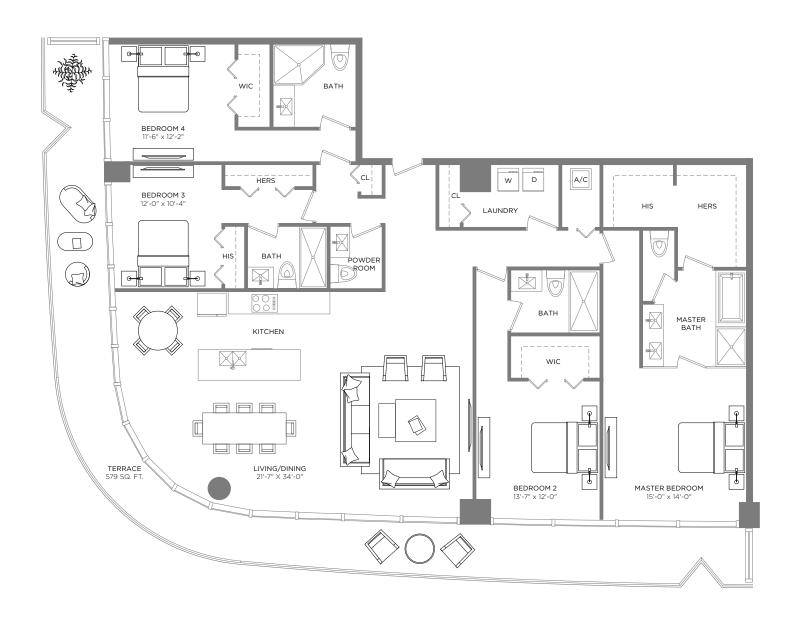

### RESIDENCE 4801

4 BEDROOMS / 4 1/2 BATHS + DEN Levels 48-49

A/C INTERIOR AREA TERRACE AREA TOTAL RESIDENCE 2,553 SQ.FT. 237.18 SQ.M. 592 SQ.FT. 54.99 SQ.M. 3,145 SQ.FT. 292.17 SQ.M.

<sup>\*\*</sup> Terrace configurations vary from floor to floor and may include cut-outs. For an accurate depiction of the terrace configuration, see Exhibit "2" to the Declaration.