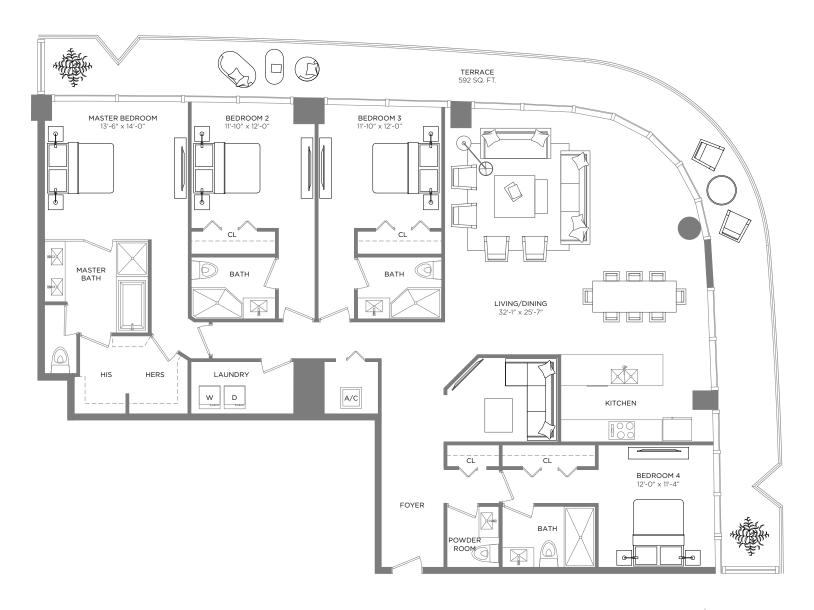

#### RESIDENCE 4101

3 BEDROOMS / 3 1/2 BATHS + DEN Levels 41-47 A/C INTERIOR AREA TERRACE AREA TOTAL RESIDENCE 1,701 SQ.FT. 158.02 SQ.M. 441 SQ.FT. 40.97 SQ.M. 2,142 SQ.FT. 198.99 SQ.M.

<sup>\*\*</sup> Terrace configurations vary from floor to floor and may include cut-outs. For an accurate depiction of the terrace configuration, see Exhibit "2" to the Declaration.