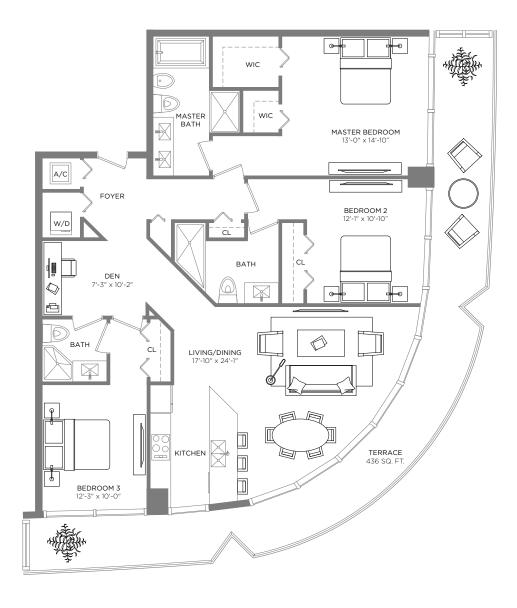

### RESIDENCE 03

2 BEDROOMS / 2.5 BATHS + DEN

A/C INTERIOR AREA
TERRACE AREA\*\*
TOTAL RESIDENCE

1,276 SQ.FT. 118.45 SQ.M. 361 SQ.FT. 33.53 SQ.M.

1,637 SQ.FT. 152.08 SQ.M.

<sup>\*\*</sup> Terrace configurations vary from floor to floor and may include cut-outs. For an accurate depiction of the terrace configuration, see Exhibit "2" to the Declaration.