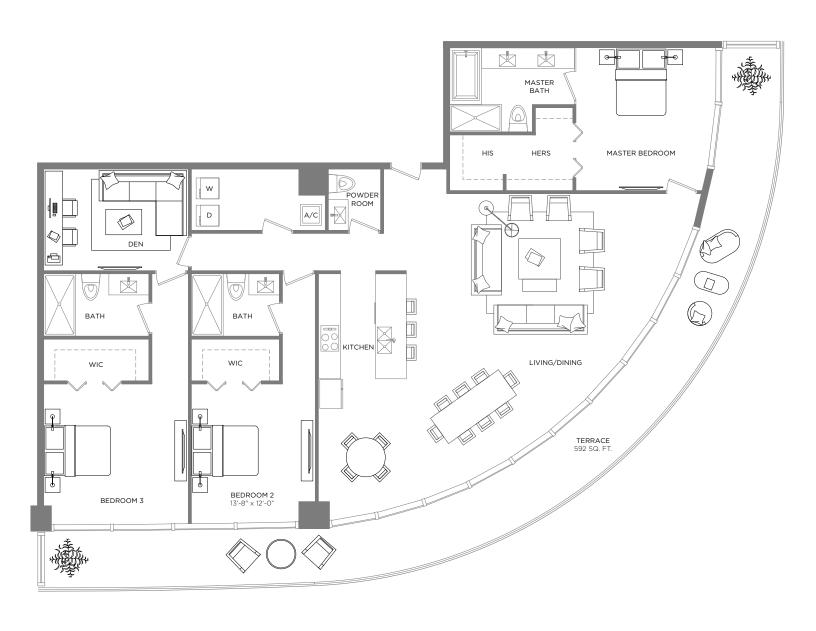

EAST TOWER

#### RESIDENCE 4103

3 BEDROOMS / 3 BATHS + DEN Level 41 A/C INTERIOR AREA TERRACE AREA TOTAL RESIDENCE 1,652 SQ.FT. 153.47 SQ.M. 450 SQ.FT. 41.80 SQ.M. 2,101 SQ.FT. 195.27 SQ.M.

<sup>\*\*</sup> Terrace configurations vary from floor to floor and may include cut-outs. For an accurate depiction of the terrace configuration, see Exhibit "2" to the Declaration.