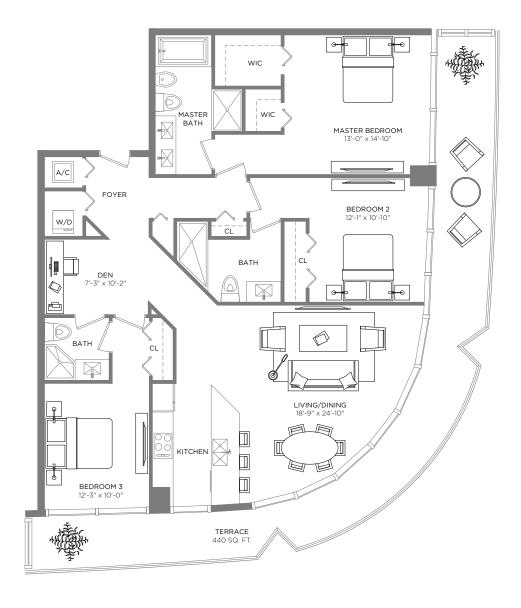

EAST TOWER

### **RESIDENCE 10**

1 BEDROOM / 1 1/2 BATHS + DEN

A/C INTERIOR AREA TERRACE AREA TOTAL RESIDENCE 908 SQ.FT. 84.35 SQ.M. 151 SQ.FT. 14.02 SQ.M. 1,059 SQ.FT. 98.37 SQ.M.

<sup>\*\*</sup> Terrace configurations vary from floor to floor and may include cut-outs. For an accurate depiction of the terrace configuration, see Exhibit "2" to the Declaration.

#### RESIDENCE 10

1 BEDROOM / 1 1/2 BATHS + DEN Levels 10-44 A/C INTERIOR AREA TERRACE AREA TOTAL RESIDENCE 908 SQ.FT. 84.35 SQ.M. 151 SQ.FT. 14.02 SQ.M. 1,059 SQ.FT. 98.37 SQ.M.

<sup>\*\*</sup> Terrace configurations vary from floor to floor and may include cut-outs. For an accurate depiction of the terrace configuration, see Exhibit "2" to the Declaration.