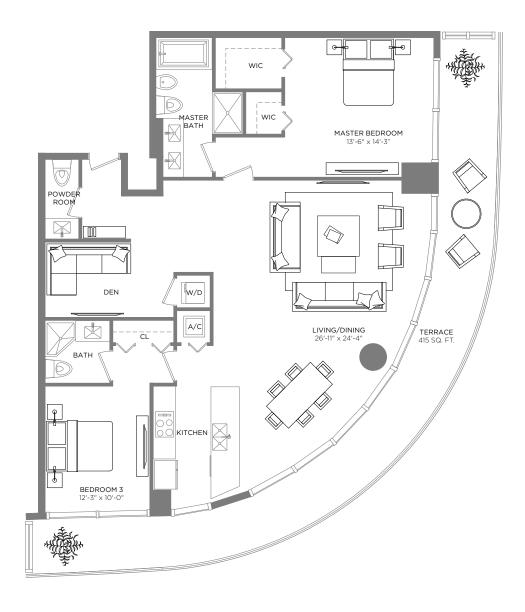

### RESIDENCE 03

2 BEDROOMS / 2.5 BATHS + DEN

A/C INTERIOR AREA
TERRACE AREA\*\*
TOTAL RESIDENCE

1,276 SQ.FT. 118.45 SQ.M. 361 SQ.FT. 33.53 SQ.M.

1,637 SQ.FT. 152.08 SQ.M.

<sup>\*\*</sup> Terrace configurations vary from floor to floor and may include cut-outs. For an accurate depiction of the terrace configuration, see Exhibit "2" to the Declaration.