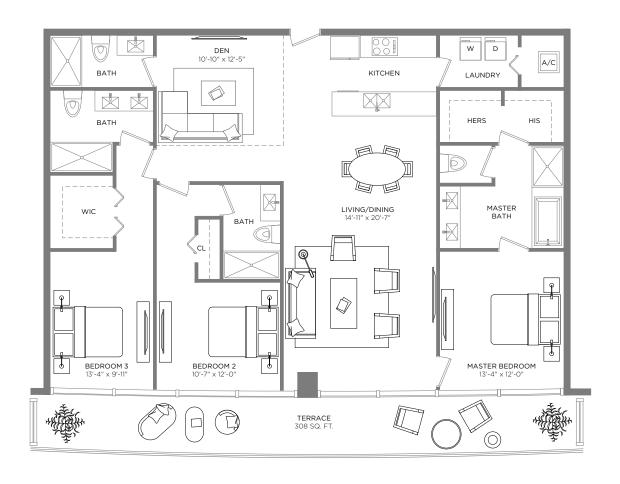

EAST TOWER

RESIDENCE 4504

3 BEDROOMS / 4 BATHS + DEN Levels 45-47 A/C INTERIOR AREA TERRACE AREA TOTAL RESIDENCE 1,923 SQ.FT. 178.65 SQ.M. 308 SQ.FT. 28.61 SQ.M. 2,231 SQ.FT. 207.26 SQ.M.

<sup>\*\*</sup> Terrace configurations vary from floor to floor and may include cut-outs. For an accurate depiction of the terrace configuration, see Exhibit "2" to the Declaration.