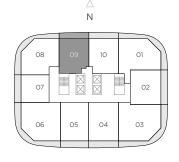

EAST TOWER

### RESIDENCE 09

1 BEDROOM / 1.5 BATHS

A/C INTERIOR AREA
TERRACE AREA\*\*
TOTAL RESIDENCE

856 SQ.FT. 79.52 SQ.M. 153 SQ.FT. 14.21 SQ.M.

1,009 SQ.FT. 93.73 SQ.M.

<sup>\*\*</sup> Terrace configurations vary from floor to floor and may include cut-outs. For an accurate depiction of the terrace configuration, see Exhibit "2" to the Declaration.