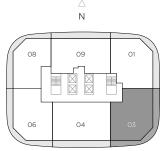

### RESIDENCE 03

2 BEDROOMS / 2.5 BATHS + DEN

A/C INTERIOR AREA
TERRACE AREA\*\*
TOTAL RESIDENCE

1,276 SQ.FT. 118.45 SQ.M. 361 SQ.FT. 33.53 SQ.M.

1,637 SQ.FT. 152.08 SQ.M.

<sup>\*\*</sup> Terrace configurations vary from floor to floor and may include cut-outs. For an accurate depiction of the terrace configuration, see Exhibit "2" to the Declaration.