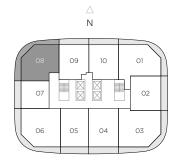

EAST TOWER

RESIDENCE 07

1 BEDROOM / 1 BATH

A/C INTERIOR AREA
TERRACE AREA\*\*
TOTAL RESIDENCE

676 SQ.FT. 62.80 SQ.M. 156 SQ.FT. 14.49 SQ.M. 832 SQ.FT. 77.29 SQ.M.

<sup>\*\*</sup> Terrace configurations vary from floor to floor and may include cut-outs. For an accurate depiction of the terrace configuration, see Exhibit "2" to the Declaration.

EAST TOWER

RESIDENCE 08

2 BEDROOMS / 2 BATHS

A/C INTERIOR AREA
TERRACE AREA\*\*
TOTAL RESIDENCE

1,054 SQ.FT. 97.91 SQ.M. 338 SQ.FT. 31.40 SQ.M. 1,392 SQ.FT. 129.32 SQ.M.

<sup>\*\*</sup> Terrace configurations vary from floor to floor and may include cut-outs. For an accurate depiction of the terrace configuration, see Exhibit "2" to the Declaration.