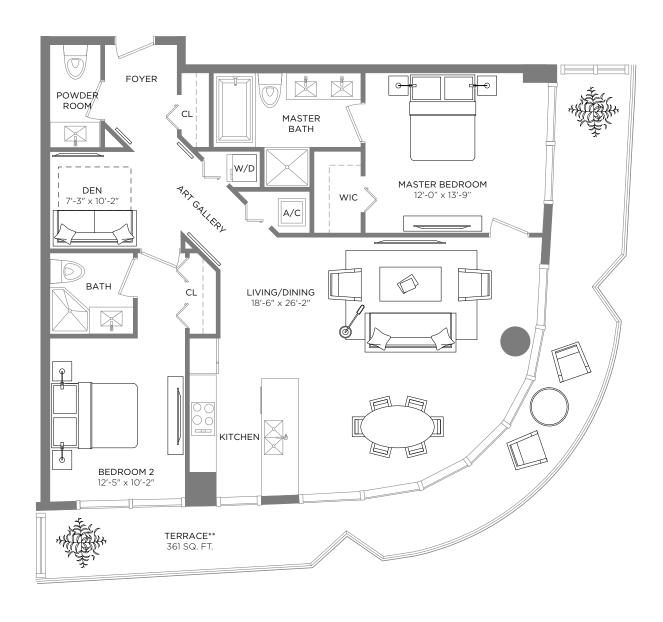

### RESIDENCE 03

2 BEDROOMS / 2.5 BATHS + DEN

A/C INTERIOR AREA
TERRACE AREA\*\*
TOTAL RESIDENCE

1,276 SQ.FT. 118.45 SQ.M. 361 SQ.FT. 33.53 SQ.M.

1,637 SQ.FT. 152.08 SQ.M.

<sup>\*\*</sup> Terrace configurations vary from floor to floor and may include cut-outs. For an accurate depiction of the terrace configuration, see Exhibit "2" to the Declaration.