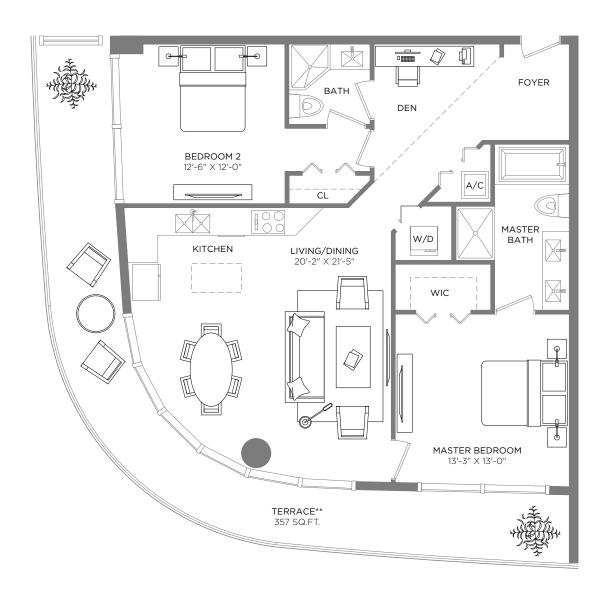

EAST TOWER

### RESIDENCE 05

1 BEDROOM / 2 BATHS + DEN

A/C INTERIOR AREA
TERRACE AREA\*\*
TOTAL RESIDENCE

965 SQ.FT. 89.65 SQ.M. 156 SQ.FT. 14.49 SQ.M. 1.121 SQ.FT. 104.14 SQ.M.

<sup>\*\*</sup> Terrace configurations vary from floor to floor and may include cut-outs. For an accurate depiction of the terrace configuration, see Exhibit "2" to the Declaration.