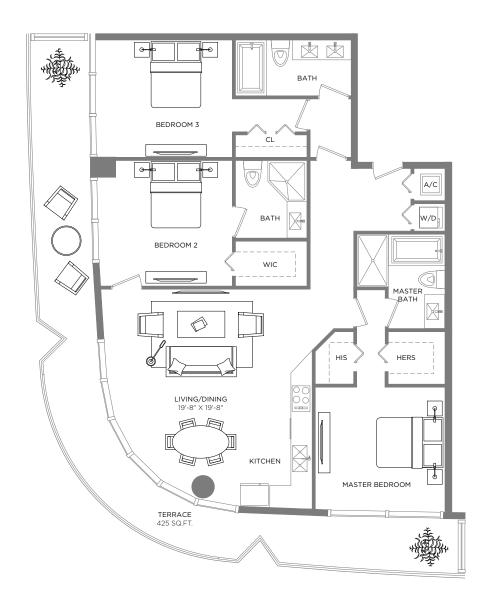

### RESIDENCE 05

1 BEDROOM / 2 BATHS + DEN

A/C INTERIOR AREA
TERRACE AREA\*\*
TOTAL RESIDENCE

965 SQ.FT. 89.65 SQ.M. 156 SQ.FT. 14.49 SQ.M. 1.121 SQ.FT. 104.14 SQ.M.

<sup>\*\*</sup> Terrace configurations vary from floor to floor and may include cut-outs. For an accurate depiction of the terrace configuration, see Exhibit "2" to the Declaration.