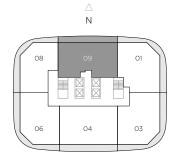

### RESIDENCE 01

2 BEDROOMS / 2 BATHS

A/C INTERIOR AREA
TERRACE AREA\*\*
TOTAL RESIDENCE

1,206 SQ.FT. 112.4 SQ.M. 352 SQ.FT. 32.07 SQ.M. 1.558 SQ.FT. 144.74 SQ.M.

08 09 10 01 07 2 02 06 05 04 03

<sup>\*\*</sup> Terrace configurations vary from floor to floor and may include cut-outs. For an accurate depiction of the terrace configuration, see Exhibit "2" to the Declaration.