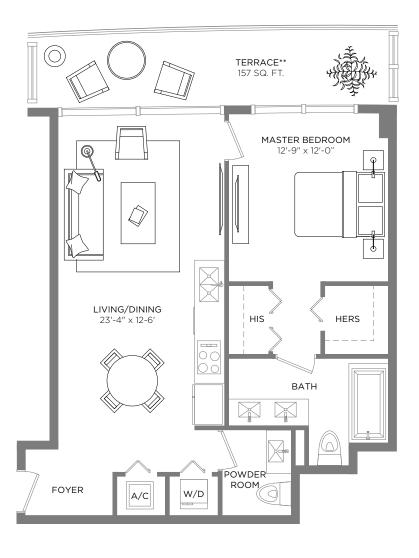

EAST TOWER

RESIDENCE 07

1 BEDROOM / 1 BATH

A/C INTERIOR AREA
TERRACE AREA\*\*
TOTAL RESIDENCE

676 SQ.FT. 62.80 SQ.M. 156 SQ.FT. 14.49 SQ.M. 832 SQ.FT. 77.29 SQ.M.

<sup>\*\*</sup> Terrace configurations vary from floor to floor and may include cut-outs. For an accurate depiction of the terrace configuration, see Exhibit "2" to the Declaration.

EAST TOWER

RESIDENCE 08

2 BEDROOMS / 2 BATHS

A/C INTERIOR AREA
TERRACE AREA\*\*
TOTAL RESIDENCE

1,054 SQ.FT. 97.91 SQ.M. 338 SQ.FT. 31.40 SQ.M. 1,392 SQ.FT. 129.32 SQ.M.

<sup>\*\*</sup> Terrace configurations vary from floor to floor and may include cut-outs. For an accurate depiction of the terrace configuration, see Exhibit "2" to the Declaration.