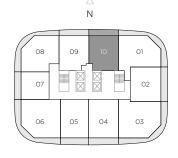

EAST TOWER

#### RESIDENCE 4101

3 BEDROOMS / 3 1/2 BATHS + DEN Levels 41-47 A/C INTERIOR AREA TERRACE AREA TOTAL RESIDENCE 1,701 SQ.FT. 158.02 SQ.M. 441 SQ.FT. 40.97 SQ.M. 2,142 SQ.FT. 198.99 SQ.M.

<sup>\*\*</sup> Terrace configurations vary from floor to floor and may include cut-outs. For an accurate depiction of the terrace configuration, see Exhibit "2" to the Declaration.