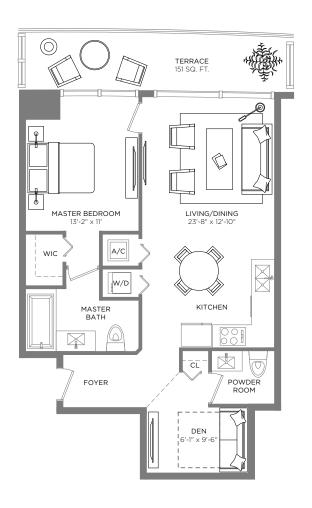

EAST TOWER

### RESIDENCE 09

1 BEDROOM / 1.5 BATHS

A/C INTERIOR AREA
TERRACE AREA\*\*
TOTAL RESIDENCE

856 SQ.FT. 79.52 SQ.M. 153 SQ.FT. 14.21 SQ.M.

1,009 SQ.FT. 93.73 SQ.M.

<sup>\*\*</sup> Terrace configurations vary from floor to floor and may include cut-outs. For an accurate depiction of the terrace configuration, see Exhibit "2" to the Declaration.