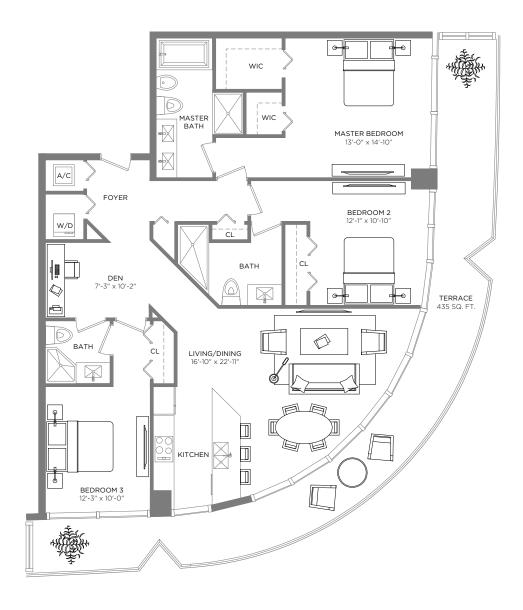

### RESIDENCE 06

2 BEDROOMS / 2 BATHS + DEN

A/C INTERIOR AREA
TERRACE AREA\*\*
TOTAL RESIDENCE

1,178 SQ.FT. 109.44 SQ.M. 357 StQ.FT. 33.17 SQ.M.

1.535 SQ.FT. 142.61 SQ.M.

<sup>\*\*</sup> Terrace configurations vary from floor to floor and may include cut-outs. For an accurate depiction of the terrace configuration, see Exhibit "2" to the Declaration.