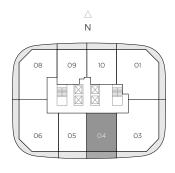

EAST TOWER

### RESIDENCE 04 mod

1 BEDROOM / 1 BATH Level 10 only A/C INTERIOR AREA
TERRACE AREA\*\*
TOTAL RESIDENCE

869 SQ.FT. 80.73 SQ.M. 154 SQ.FT. 14.30 SQ.M. 1.023 SQ.FT. 95.03 SQ.M.

<sup>\*\*</sup> Terrace configurations vary from floor to floor and may include cut-outs. For an accurate depiction of the terrace configuration, see Exhibit "2" to the Declaration.

#### RESIDENCE 04

1 BEDROOM / 2 BATHS + DEN Levels 11-44 A/C INTERIOR AREA
TERRACE AREA
TOTAL RESIDENCE

961 SQ.FT. 89.27 SQ.M. 153 SQ.FT. 14.21 SQ.M. 1,114 SQ.FT. 103.48 SQ.M.

<sup>\*\*</sup> Terrace configurations vary from floor to floor and may include cut-outs. For an accurate depiction of the terrace configuration, see Exhibit "2" to the Declaration.