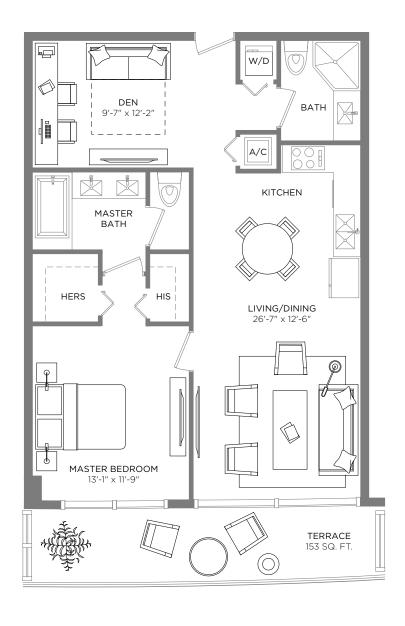

EAST TOWER

### RESIDENCE 04 mod

1 BEDROOM / 1 BATH Level 10 only A/C INTERIOR AREA
TERRACE AREA\*\*
TOTAL RESIDENCE

869 SQ.FT. 80.73 SQ.M. 154 SQ.FT. 14.30 SQ.M. 1.023 SQ.FT. 95.03 SQ.M.

<sup>\*\*</sup> Terrace configurations vary from floor to floor and may include cut-outs. For an accurate depiction of the terrace configuration, see Exhibit "2" to the Declaration.

#### RESIDENCE 04

1 BEDROOM / 2 BATHS + DEN Levels 11-44 A/C INTERIOR AREA
TERRACE AREA
TOTAL RESIDENCE

961 SQ.FT. 89.27 SQ.M. 153 SQ.FT. 14.21 SQ.M. 1,114 SQ.FT. 103.48 SQ.M.

<sup>\*\*</sup> Terrace configurations vary from floor to floor and may include cut-outs. For an accurate depiction of the terrace configuration, see Exhibit "2" to the Declaration.