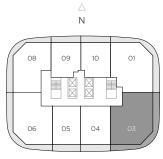

### RESIDENCE 01

2 BEDROOMS / 2 BATHS

A/C INTERIOR AREA
TERRACE AREA\*\*
TOTAL RESIDENCE

1,206 SQ.FT. 112.4 SQ.M. 352 SQ.FT. 32.07 SQ.M. 1.558 SQ.FT. 144.74 SQ.M.

08 09 10 01 07 2 02 06 05 04 03

<sup>\*\*</sup> Terrace configurations vary from floor to floor and may include cut-outs. For an accurate depiction of the terrace configuration, see Exhibit "2" to the Declaration.