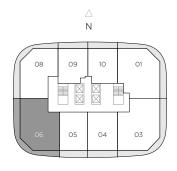

### RESIDENCE 06

2 BEDROOMS / 2 BATHS + DEN

A/C INTERIOR AREA
TERRACE AREA\*\*
TOTAL RESIDENCE

1,178 SQ.FT. 109.44 SQ.M. 357 StQ.FT. 33.17 SQ.M.

1.535 SQ.FT. 142.61 SQ.M.

<sup>\*\*</sup> Terrace configurations vary from floor to floor and may include cut-outs. For an accurate depiction of the terrace configuration, see Exhibit "2" to the Declaration.