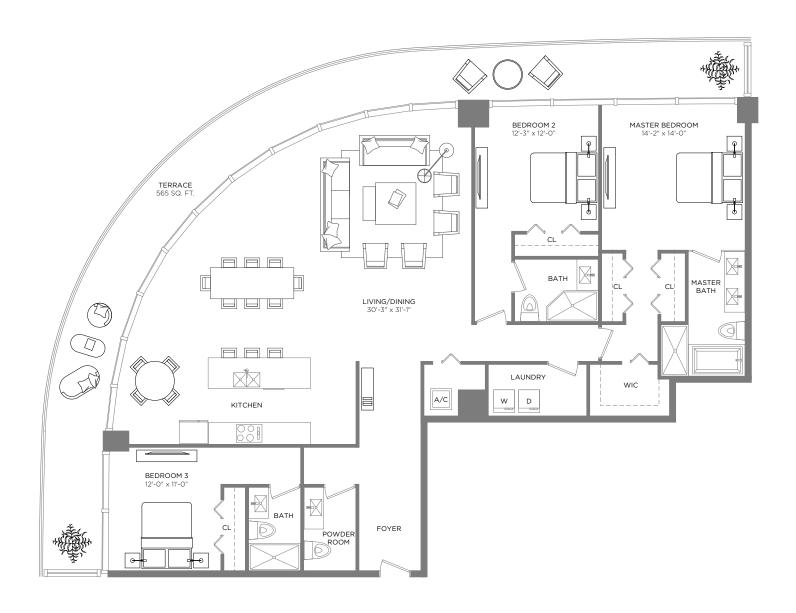

### RESIDENCE 06

2 BEDROOMS / 2 BATHS + DEN

A/C INTERIOR AREA
TERRACE AREA\*\*
TOTAL RESIDENCE

1,178 SQ.FT. 109.44 SQ.M. 357 StQ.FT. 33.17 SQ.M.

1.535 SQ.FT. 142.61 SQ.M.

<sup>\*\*</sup> Terrace configurations vary from floor to floor and may include cut-outs. For an accurate depiction of the terrace configuration, see Exhibit "2" to the Declaration.