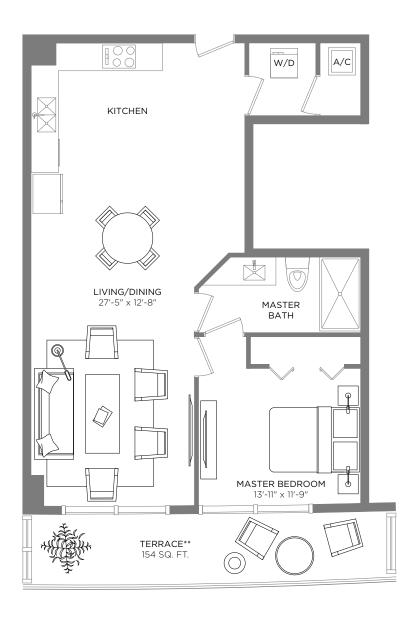

EAST TOWER

### RESIDENCE 04 mod

1 BEDROOM / 1 BATH Level 10 only A/C INTERIOR AREA
TERRACE AREA\*\*
TOTAL RESIDENCE

869 SQ.FT. 80.73 SQ.M. 154 SQ.FT. 14.30 SQ.M. 1.023 SQ.FT. 95.03 SQ.M.

<sup>\*\*</sup> Terrace configurations vary from floor to floor and may include cut-outs. For an accurate depiction of the terrace configuration, see Exhibit "2" to the Declaration.

#### RESIDENCE 04

1 BEDROOM / 2 BATHS + DEN Levels 11-44 A/C INTERIOR AREA
TERRACE AREA
TOTAL RESIDENCE

961 SQ.FT. 89.27 SQ.M. 153 SQ.FT. 14.21 SQ.M. 1,114 SQ.FT. 103.48 SQ.M.

<sup>\*\*</sup> Terrace configurations vary from floor to floor and may include cut-outs. For an accurate depiction of the terrace configuration, see Exhibit "2" to the Declaration.