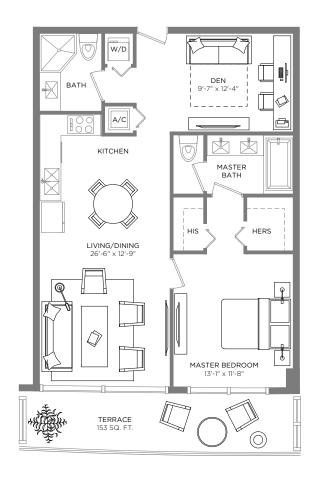

### RESIDENCE 02

1 BEDROOM / 2 BATHS + DEN

A/C INTERIOR AREA
TERRACE AREA\*\*
TOTAL RESIDENCE

859 SQ.FT. 79.80 SQ.M. 186 SQ.FT. 17.28 SQ.M. 1.045 SQ.FT. 97.08 SQ.M.

<sup>\*\*</sup> Terrace configurations vary from floor to floor and may include cut-outs. For an accurate depiction of the terrace configuration, see Exhibit "2" to the Declaration.