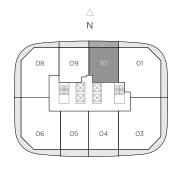

EAST TOWER

### **RESIDENCE 10**

1 BEDROOM / 1 1/2 BATHS + DEN

A/C INTERIOR AREA TERRACE AREA TOTAL RESIDENCE 908 SQ.FT. 84.35 SQ.M. 151 SQ.FT. 14.02 SQ.M. 1,059 SQ.FT. 98.37 SQ.M.

<sup>\*\*</sup> Terrace configurations vary from floor to floor and may include cut-outs. For an accurate depiction of the terrace configuration, see Exhibit "2" to the Declaration.

#### RESIDENCE 10

1 BEDROOM / 1 1/2 BATHS + DEN Levels 10-44 A/C INTERIOR AREA TERRACE AREA TOTAL RESIDENCE 908 SQ.FT. 84.35 SQ.M. 151 SQ.FT. 14.02 SQ.M. 1,059 SQ.FT. 98.37 SQ.M.

<sup>\*\*</sup> Terrace configurations vary from floor to floor and may include cut-outs. For an accurate depiction of the terrace configuration, see Exhibit "2" to the Declaration.