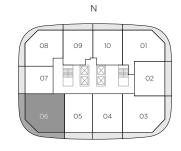

EAST TOWER

### RESIDENCE 06

2 BEDROOMS / 2 BATHS + DEN

A/C INTERIOR AREA
TERRACE AREA\*\*
TOTAL RESIDENCE

1,178 SQ.FT. 109.44 SQ.M. 357 StQ.FT. 33.17 SQ.M.

1.535 SQ.FT. 142.61 SQ.M.

<sup>\*\*</sup> Terrace configurations vary from floor to floor and may include cut-outs. For an accurate depiction of the terrace configuration, see Exhibit "2" to the Declaration.