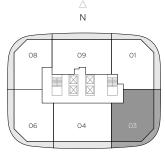

### RESIDENCE 03

2 BEDROOMS / 2.5 BATHS + DEN

A/C INTERIOR AREA
TERRACE AREA\*\*
TOTAL RESIDENCE

1,276 SQ.FT. 118.45 SQ.M. 361 SQ.FT. 33.53 SQ.M.

1,637 SQ.FT. 152.08 SQ.M.

<sup>\*\*</sup> Terrace configurations vary from floor to floor and may include cut-outs. For an accurate depiction of the terrace configuration, see Exhibit "2" to the Declaration.