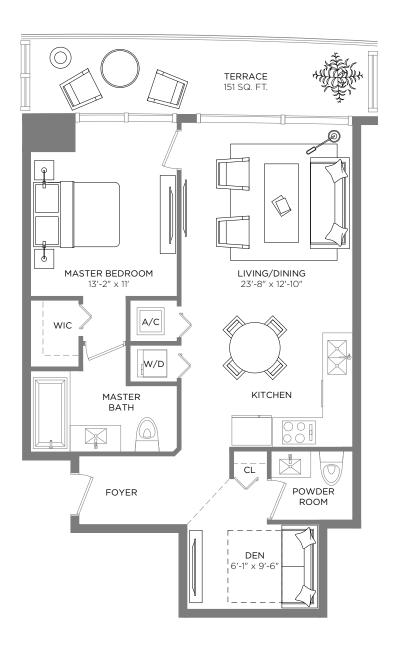

EAST TOWER

### RESIDENCE 09

1 BEDROOM / 1.5 BATHS

A/C INTERIOR AREA
TERRACE AREA\*\*
TOTAL RESIDENCE

856 SQ.FT. 79.52 SQ.M. 153 SQ.FT. 14.21 SQ.M.

1,009 SQ.FT. 93.73 SQ.M.

<sup>\*\*</sup> Terrace configurations vary from floor to floor and may include cut-outs. For an accurate depiction of the terrace configuration, see Exhibit "2" to the Declaration.