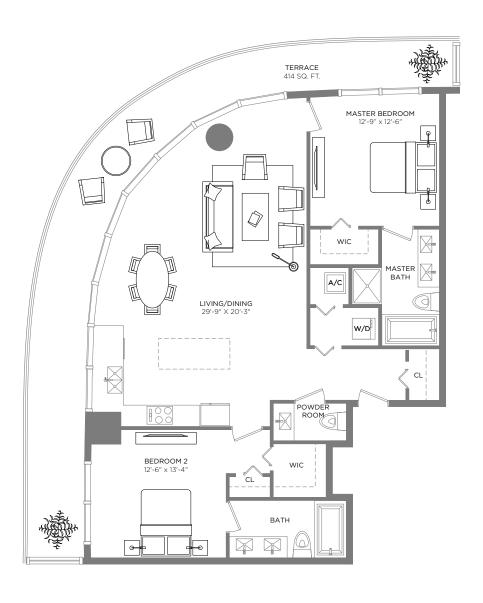

### RESIDENCE 01

2 BEDROOMS / 2 BATHS

A/C INTERIOR AREA
TERRACE AREA\*\*
TOTAL RESIDENCE

1,206 SQ.FT. 112.4 SQ.M. 352 SQ.FT. 32.07 SQ.M. 1.558 SQ.FT. 144.74 SQ.M.

08 09 10 01 07 2 02 06 05 04 03

<sup>\*\*</sup> Terrace configurations vary from floor to floor and may include cut-outs. For an accurate depiction of the terrace configuration, see Exhibit "2" to the Declaration.