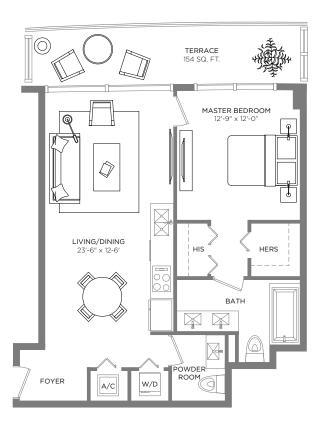

EAST TOWER

RESIDENCE 08

2 BEDROOMS / 2 BATHS

A/C INTERIOR AREA
TERRACE AREA\*\*
TOTAL RESIDENCE

1,054 SQ.FT. 97.91 SQ.M. 338 SQ.FT. 31.40 SQ.M. 1,392 SQ.FT. 129.32 SQ.M.

<sup>\*\*</sup> Terrace configurations vary from floor to floor and may include cut-outs. For an accurate depiction of the terrace configuration, see Exhibit "2" to the Declaration.