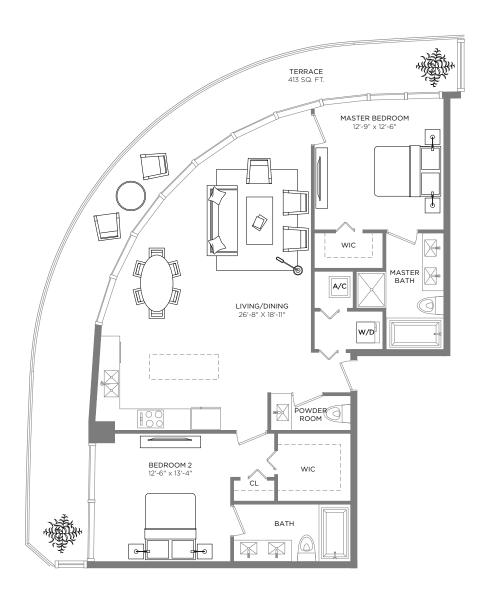

### RESIDENCE 06

2 BEDROOMS / 2 BATHS + DEN

A/C INTERIOR AREA
TERRACE AREA\*\*
TOTAL RESIDENCE

1,178 SQ.FT. 109.44 SQ.M. 357 StQ.FT. 33.17 SQ.M.

1.535 SQ.FT. 142.61 SQ.M.

<sup>\*\*</sup> Terrace configurations vary from floor to floor and may include cut-outs. For an accurate depiction of the terrace configuration, see Exhibit "2" to the Declaration.