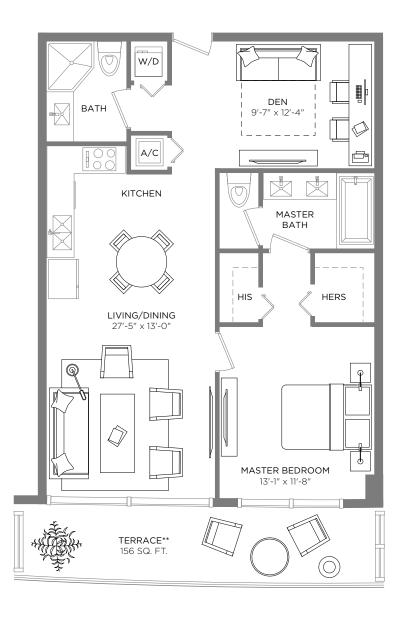

EAST TOWER

### RESIDENCE 04 mod

1 BEDROOM / 1 BATH Level 10 only A/C INTERIOR AREA
TERRACE AREA\*\*
TOTAL RESIDENCE

869 SQ.FT. 80.73 SQ.M. 154 SQ.FT. 14.30 SQ.M. 1.023 SQ.FT. 95.03 SQ.M.

<sup>\*\*</sup> Terrace configurations vary from floor to floor and may include cut-outs. For an accurate depiction of the terrace configuration, see Exhibit "2" to the Declaration.

#### RESIDENCE 04

1 BEDROOM / 2 BATHS + DEN Levels 11-44 A/C INTERIOR AREA
TERRACE AREA
TOTAL RESIDENCE

961 SQ.FT. 89.27 SQ.M. 153 SQ.FT. 14.21 SQ.M. 1,114 SQ.FT. 103.48 SQ.M.

<sup>\*\*</sup> Terrace configurations vary from floor to floor and may include cut-outs. For an accurate depiction of the terrace configuration, see Exhibit "2" to the Declaration.