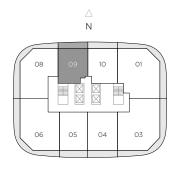

EAST TOWER

### RESIDENCE 09

1 BEDROOM / 1.5 BATHS

A/C INTERIOR AREA
TERRACE AREA\*\*
TOTAL RESIDENCE

856 SQ.FT. 79.52 SQ.M. 153 SQ.FT. 14.21 SQ.M.

1,009 SQ.FT. 93.73 SQ.M.

<sup>\*\*</sup> Terrace configurations vary from floor to floor and may include cut-outs. For an accurate depiction of the terrace configuration, see Exhibit "2" to the Declaration.