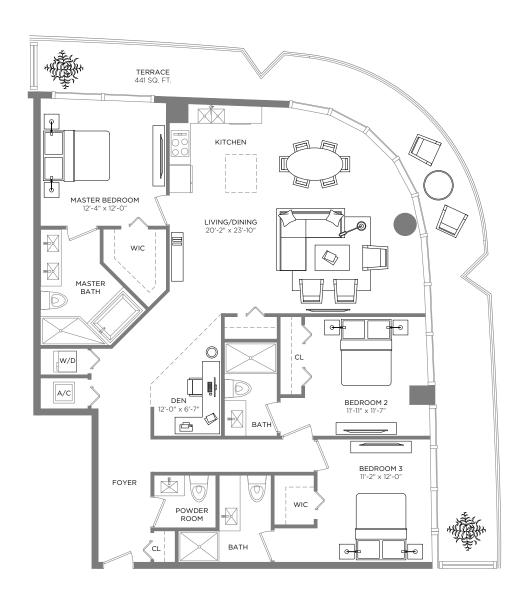

EAST TOWER

#### RESIDENCE 4101

3 BEDROOMS / 3 1/2 BATHS + DEN Levels 41-47 A/C INTERIOR AREA TERRACE AREA TOTAL RESIDENCE 1,701 SQ.FT. 158.02 SQ.M. 441 SQ.FT. 40.97 SQ.M. 2,142 SQ.FT. 198.99 SQ.M.

<sup>\*\*</sup> Terrace configurations vary from floor to floor and may include cut-outs. For an accurate depiction of the terrace configuration, see Exhibit "2" to the Declaration.