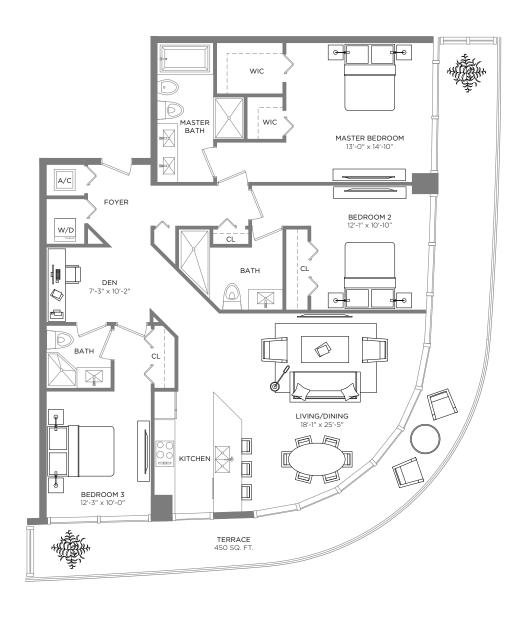

EAST TOWER

### RESIDENCE 01

2 BEDROOMS / 2 BATHS

A/C INTERIOR AREA
TERRACE AREA\*\*
TOTAL RESIDENCE

1,206 SQ.FT. 112.4 SQ.M. 352 SQ.FT. 32.07 SQ.M. 1.558 SQ.FT. 144.74 SQ.M.

08 09 10 01 07 2 02 06 05 04 03

<sup>\*\*</sup> Terrace configurations vary from floor to floor and may include cut-outs. For an accurate depiction of the terrace configuration, see Exhibit "2" to the Declaration.