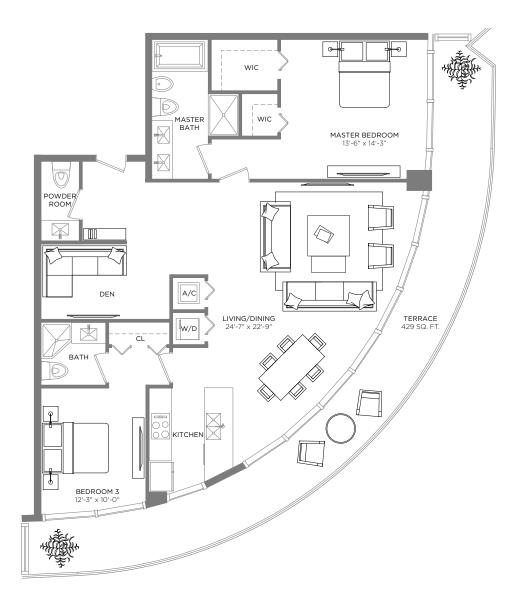

#### RESIDENCE 4103

3 BEDROOMS / 3 BATHS + DEN Level 41 A/C INTERIOR AREA TERRACE AREA TOTAL RESIDENCE 1,652 SQ.FT. 153.47 SQ.M. 450 SQ.FT. 41.80 SQ.M. 2,101 SQ.FT. 195.27 SQ.M.

<sup>\*\*</sup> Terrace configurations vary from floor to floor and may include cut-outs. For an accurate depiction of the terrace configuration, see Exhibit "2" to the Declaration.

#### RESIDENCE 4203

3 BEDROOMS / 3 BATHS + DEN Level 42 A/C INTERIOR AREA TERRACE AREA TOTAL RESIDENCE 1,638 SQ.FT. 152.17 SQ.M. 440 SQ.FT. 40.87 SQ.M. 2,078 SQ.FT. 193.04 SQ.M.

<sup>\*\*</sup> Terrace configurations vary from floor to floor and may include cut-outs. For an accurate depiction of the terrace configuration, see Exhibit "2" to the Declaration.

#### RESIDENCE 4303

3 BEDROOMS / 3 BATHS + DEN Level 43 A/C INTERIOR AREA TERRACE AREA TOTAL RESIDENCE 1,616 SQ.FT. 150.13 SQ.M. 436 SQ.FT. 40.50 SQ.M. 2,052 SQ.FT. 190.63 SQ.M.

<sup>\*\*</sup> Terrace configurations vary from floor to floor and may include cut-outs. For an accurate depiction of the terrace configuration, see Exhibit "2" to the Declaration.

#### RESIDENCE 4403

3 BEDROOMS / 3 BATHS + DEN Level 44 A/C INTERIOR AREA TERRACE AREA TOTAL RESIDENCE 1,589 SQ.FT. 147.62 SQ.M. 435 SQ.FT. 40.41 SQ.M. 2,024 SQ.FT. 188.03 SQ.M.

<sup>\*\*</sup> Terrace configurations vary from floor to floor and may include cut-outs. For an accurate depiction of the terrace configuration, see Exhibit "2" to the Declaration.