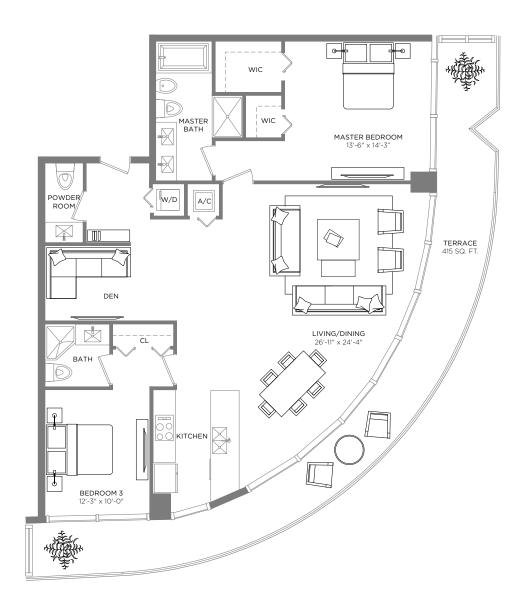

#### RESIDENCE 04

1 BEDROOM / 2 BATHS + DEN Levels 11-44 A/C INTERIOR AREA
TERRACE AREA
TOTAL RESIDENCE

961 SQ.FT. 89.27 SQ.M. 153 SQ.FT. 14.21 SQ.M. 1,114 SQ.FT. 103.48 SQ.M.

<sup>\*\*</sup> Terrace configurations vary from floor to floor and may include cut-outs. For an accurate depiction of the terrace configuration, see Exhibit "2" to the Declaration.