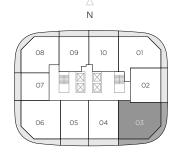

EAST TOWER

### RESIDENCE 04 mod

1 BEDROOM / 1 BATH Level 10 only A/C INTERIOR AREA
TERRACE AREA\*\*
TOTAL RESIDENCE

869 SQ.FT. 80.73 SQ.M. 154 SQ.FT. 14.30 SQ.M. 1.023 SQ.FT. 95.03 SQ.M.

<sup>\*\*</sup> Terrace configurations vary from floor to floor and may include cut-outs. For an accurate depiction of the terrace configuration, see Exhibit "2" to the Declaration.

#### RESIDENCE 04

1 BEDROOM / 2 BATHS + DEN Levels 11-44 A/C INTERIOR AREA
TERRACE AREA
TOTAL RESIDENCE

961 SQ.FT. 89.27 SQ.M. 153 SQ.FT. 14.21 SQ.M. 1,114 SQ.FT. 103.48 SQ.M.

<sup>\*\*</sup> Terrace configurations vary from floor to floor and may include cut-outs. For an accurate depiction of the terrace configuration, see Exhibit "2" to the Declaration.