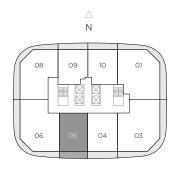

### RESIDENCE 05

1 BEDROOM / 2 BATHS + DEN

A/C INTERIOR AREA
TERRACE AREA\*\*
TOTAL RESIDENCE

965 SQ.FT. 89.65 SQ.M. 156 SQ.FT. 14.49 SQ.M. 1.121 SQ.FT. 104.14 SQ.M.

<sup>\*\*</sup> Terrace configurations vary from floor to floor and may include cut-outs. For an accurate depiction of the terrace configuration, see Exhibit "2" to the Declaration.