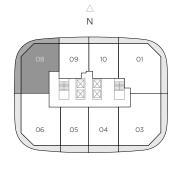

EAST TOWER

RESIDENCE 08

2 BEDROOMS / 2 BATHS

A/C INTERIOR AREA
TERRACE AREA\*\*
TOTAL RESIDENCE

1,054 SQ.FT. 97.91 SQ.M. 338 SQ.FT. 31.40 SQ.M. 1,392 SQ.FT. 129.32 SQ.M.

<sup>\*\*</sup> Terrace configurations vary from floor to floor and may include cut-outs. For an accurate depiction of the terrace configuration, see Exhibit "2" to the Declaration.