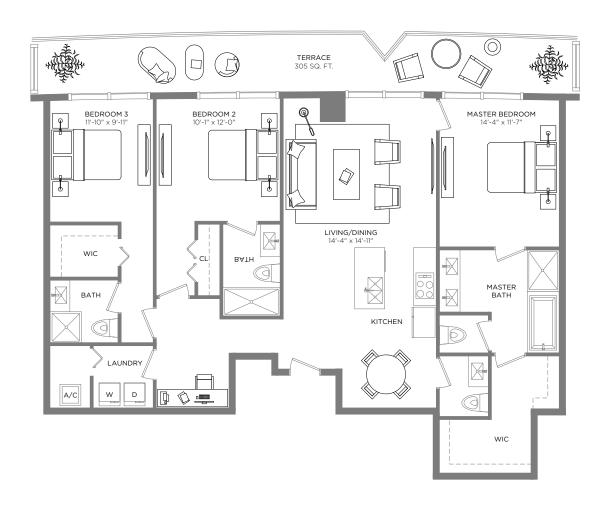

### RESIDENCE 03

2 BEDROOMS / 2.5 BATHS + DEN

A/C INTERIOR AREA
TERRACE AREA\*\*
TOTAL RESIDENCE

1,276 SQ.FT. 118.45 SQ.M. 361 SQ.FT. 33.53 SQ.M.

1,637 SQ.FT. 152.08 SQ.M.

<sup>\*\*</sup> Terrace configurations vary from floor to floor and may include cut-outs. For an accurate depiction of the terrace configuration, see Exhibit "2" to the Declaration.