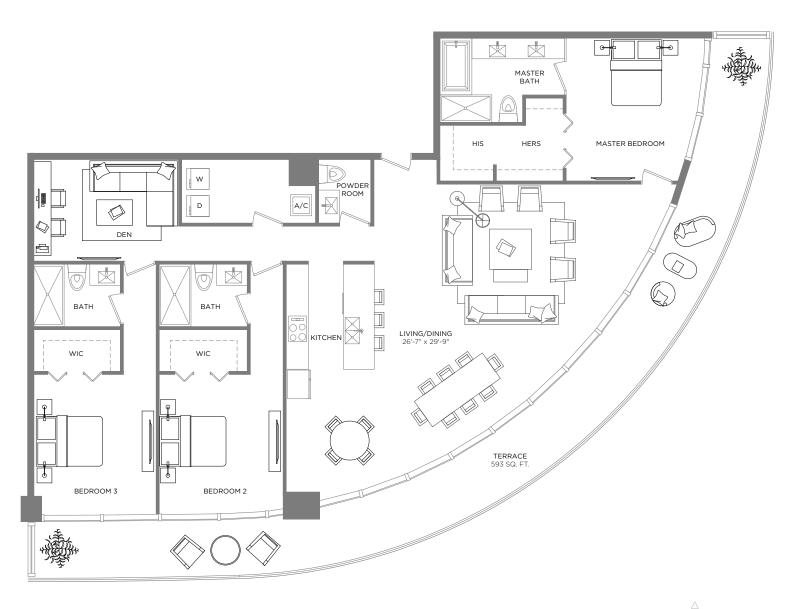

### RESIDENCE 03

2 BEDROOMS / 2.5 BATHS + DEN

A/C INTERIOR AREA
TERRACE AREA\*\*
TOTAL RESIDENCE

1,276 SQ.FT. 118.45 SQ.M. 361 SQ.FT. 33.53 SQ.M.

1,637 SQ.FT. 152.08 SQ.M.

<sup>\*\*</sup> Terrace configurations vary from floor to floor and may include cut-outs. For an accurate depiction of the terrace configuration, see Exhibit "2" to the Declaration.