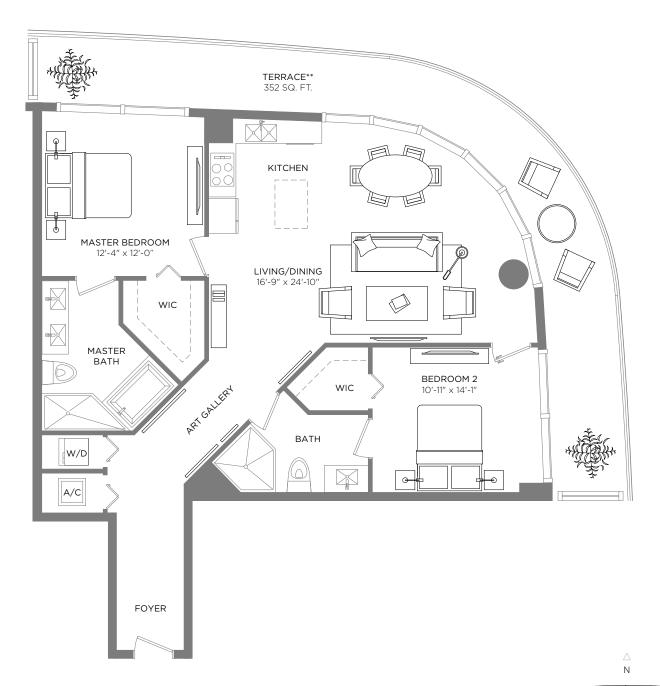

### RESIDENCE 03

2 BEDROOMS / 2.5 BATHS + DEN

A/C INTERIOR AREA
TERRACE AREA\*\*
TOTAL RESIDENCE

1,276 SQ.FT. 118.45 SQ.M. 361 SQ.FT. 33.53 SQ.M.

1,637 SQ.FT. 152.08 SQ.M.

<sup>\*\*</sup> Terrace configurations vary from floor to floor and may include cut-outs. For an accurate depiction of the terrace configuration, see Exhibit "2" to the Declaration.