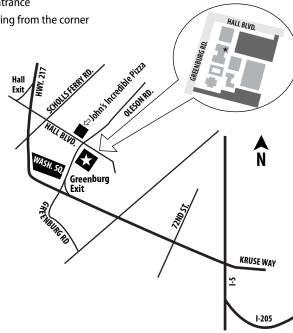

## **DIRECTIONS**

Going south on 217

Take Hall exit

Turn left onto Hall

Go through 5th light (Greenburg)

Turn right into the first entrance

Second colonial building from the corner

Going North on 217

Take Greenburg exit

Turn right onto Greenburg

Turn right at third light (Hall)

Turn right into first entrance Second colonial building from the corner