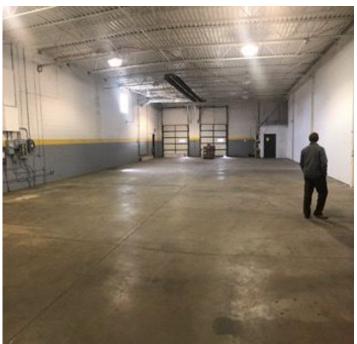

ces:** Total Number of Buildings: Column Spacing: 40 Number of Stories: 1 Passenger Elevators: 0 Office Space SF: 3,825 SF Freight Elevators: 0 Property Condition: Good Sprinklers: None Year Built: 1978 Amps: 200 Year Renovated: 2014 Volts: 208 Roof Type: X-Phase: 3 Flat

Construction/Siding: Block Heat Type: Natural Gas, Suspended Radiant Heaters

Parking Ratio: 1.3 (per 1000 SF) Lighting: Metal Halide
Parking Type: Surface Internet Access: Cable

#### **Land Related**

Parking Description:

Zoning Description: Light Industrial Water Service: Municipal Sewer Type: Municipal

asphalt

#### Location

Address: 34550 Glendale, Livonia, MI 48150 MSA: Detroit-Warren-Dearborn County: Submarket: Southern I-275 Corridor



## **Property Images**





IMG\_5186 (3)

IMG\_5185











IMG\_5231



IMG\_5232 (1)



## **Property Contacts**



Yvon Rea
Rea Construction
248-217-0482 [M]
734-946-8730 [O]
darren@reaconstruction.net