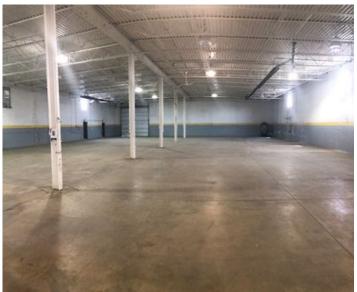

l Parking Spaces:** Total Number of Buildings: Column Spacing: 40 Number of Stories: 1 Passenger Elevators: 0 Office Space SF: 3,825 SF Freight Elevators: 0 Property Condition: Good Sprinklers: None Year Built: 1978 Amps: 200 Year Renovated: 2014 Volts: 208 Roof Type: X-Phase: 3 Flat

Construction/Siding: Block Heat Type: Natural Gas, Suspended Radiant Heaters

Parking Ratio: 1.3 (per 1000 SF) Lighting: Metal Halide
Parking Type: Surface Internet Access: Cable

#### **Land Related**

Parking Description:

Zoning Description: Light Industrial Water Service: Municipal Sewer Type: Municipal

asphalt

#### Location

Address: 34550 Glendale, Livonia, MI 48150 MSA: Detroit-Warren-Dearborn County: Submarket: Southern I-275 Corridor



## **Property Images**





IMG\_5186 (3)

IMG\_5185











IMG\_5231



IMG\_5232 (1)



## **Property Contacts**



Yvon Rea
Rea Construction
248-217-0482 [M]
734-946-8730 [O]
darren@reaconstruction.net