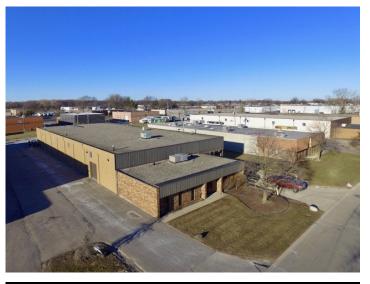

# 16,000 sq.ft. For Lease

## 34550 Glendale, Livonia, MI 48150

Listing ID: 30263959
Status: Active

Property Type: Industrial For Lease
Industrial Type: Flex Space, Free-Standing

Contiguous Space: 16,000 SF Total Available: 16,000 SF

#### **Overview/Comments**

16,000 sq.ft. of light industrial for lease in the heart of Livonia's I 96 industrial corridor. Call Rea Construction at 734-946-8730 for a tour. Two truck wells. Modified gross lease available.

Space Description 16,000 sq.ft. of light industrial for lease in the heart of Livonia's I 96 industrial corridor. Call Rea Construction at 734-946-8730 for a tour. Two truck wells. Modified gross lease available.