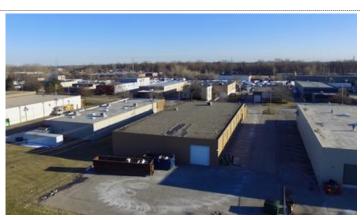

#### **Overview/Comments**

16,000 sq.ft. of light industrial for lease in the heart of Livonia's I 96 industrial corridor. Call Rea Construction at 734-946-8730 for a tour. Two truck wells. Modified gross lease available.

Space Description 16,000 sq.ft. of light industrial for lease in the heart of Livonia's I 96 industrial corridor. Call Rea Construction at 734-946-8730 for a tour. Two truck wells. Modified gross lease available.