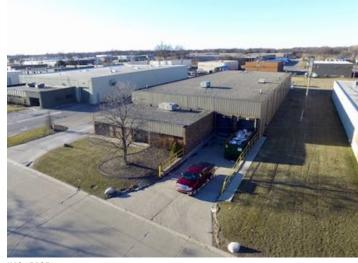

ed**

21 Tenancy: Single Tenant **Total Parking Spaces:** Total Number of Buildings: Column Spacing: 40 Number of Stories: 1 Passenger Elevators: 0 Office Space SF: 3,825 SF Freight Elevators: 0 Property Condition: Good Sprinklers: None Year Built: 1978 Amps: 200 Year Renovated: 2014 Volts: 208 Roof Type: X-Phase: 3 Flat

Construction/Siding: Block Heat Type: Natural Gas, Suspended Radiant Heaters

Parking Ratio: 1.3 (per 1000 SF) Lighting: Metal Halide
Parking Type: Surface Internet Access: Cable

#### **Land Related**

Parking Description:

Zoning Description: Light Industrial Water Service: Municipal Sewer Type: Municipal

asphalt

#### Location

Address: 34550 Glendale, Livonia, MI 48150 MSA: Detroit-Warren-Dearborn County: Submarket: Southern I-275 Corridor



## **Property Images**





IMG\_5186 (3)

IMG\_5185











IMG\_5231



IMG\_5232 (1)



## **Property Contacts**



Yvon Rea
Rea Construction
248-217-0482 [M]
734-946-8730 [O]
darren@reaconstruction.net