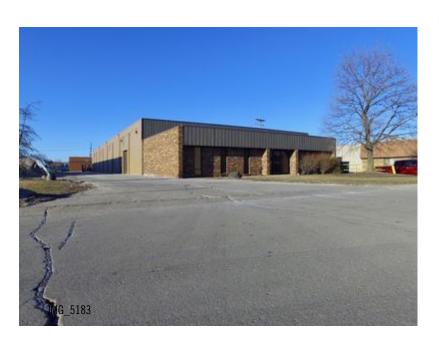

#### **Overview/Comments**

16,000 sq.ft. of light industrial for lease in the heart of Livonia's I 96 industrial corridor. Call Rea Construction at 734-946-8730 for a tour. Two truck wells. Modified gross lease available.

Space Description 16,000 sq.ft. of light industrial for lease in the heart of Livonia's I 96 industrial corridor. Call Rea Construction at 734-946-8730 for a tour. Two truck wells. Modified gross lease available.