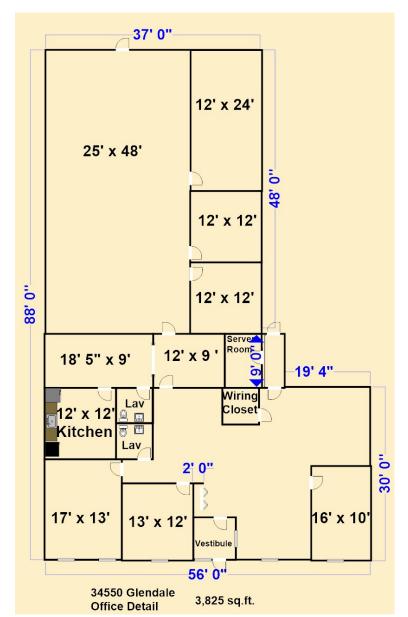

#### **Available Space**

Suite/Unit Number: 34550 Offices: 5 16.000 SF 3.825 SF Space Available: Office SF: Minimum Divisible: 16,000 SF Kitchen/Breakroom: Yes Maximum Contiguous: 16,000 SF Parking Spaces: 21 Space Type: Relet Loading Docks: 2 Date Available: 05/01/2018 Loading Doors: 2 Lease Rate: See Agent Drive In Bays: 1 **Modified Gross** Ceiling Height: Lease Type: 18 Clear Height: Rent Escalators: Fixed Lease 16 Conference Rooms:

Space Description 16,000 sq.ft. of light industrial for lease in the heart of Livonia's I 96 industrial corridor. Call Rea Construction at 734-946-8730 for a tour. Two truck wells. Modified gross lease available.