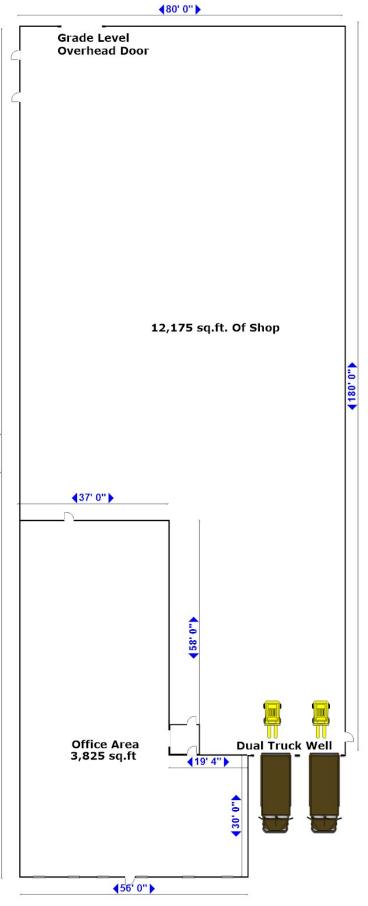

Lease Rate: Lease Type:

Loading: 2 Docks, 2 Doors
Ceiling: 16 - 18 ft.
Office SF: 3,825 SF
Drive-In Bays: 1 Bay

#### **Available Space**

Suite/Unit Number: 34550 Offices: 5 16.000 SF 3.825 SF Space Available: Office SF: Minimum Divisible: 16,000 SF Kitchen/Breakroom: Yes Maximum Contiguous: 16,000 SF Parking Spaces: 21 Space Type: Relet Loading Docks: 2 Date Available: 05/01/2018 Loading Doors: 2 Lease Rate: See Agent Drive In Bays: 1 **Modified Gross** Ceiling Height: Lease Type: 18 Clear Height: Rent Escalators: Fixed Lease 16 Conference Rooms:

#### **Building Related**

21 Tenancy: Single Tenant **Total Parking Spaces:** Total Number of Buildings: Column Spacing: 40 Number of Stories: 1 Passenger Elevators: 0 Office Space SF: 3,825 SF Freight Elevators: 0 Property Condition: Good Sprinklers: None Year Built: 1978 Amps: 200 Year Renovated: 2014 Volts: 208 Roof Type: X-Phase: 3 Flat