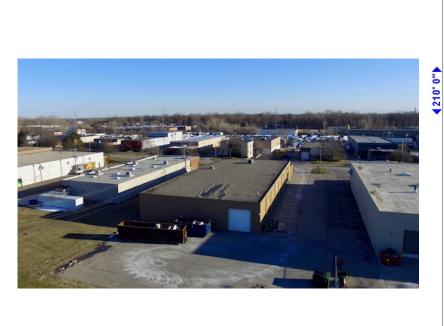

#### **Overview/Comments**

16,000 sq.ft. of light industrial for lease in the heart of Livonia's I 96 industrial corridor. Call Rea Construction at 734-946-8730 for a tour. Two truck wells. Modified gross lease available.

Space Description 16,000 sq.ft. of light industrial for lease in the heart of Livonia's I 96 industrial corridor. Call Rea Construction at 734-946-8730 for a tour. Two truck wells. Modified gross lease available.