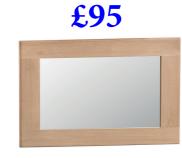

Hall Shelf Unit with Mirror 110 x 25 x 65 cm

Small Wall Mirror 80 x 2 x 60 cm

Corner Computer Desk 132 x 132 x 80 cm

Large Wall Mirror 120 x 2 x 100 cm

Medium Console Table 105 x 40 x 85 cm

Standard TV Unit with Glazed Doors 100 x 45 x 50 cm