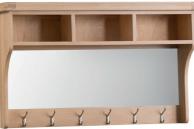

Hall Shelf Unit with Mirror 110 x 25 x 65 cm

Small Wall Mirror 80 x 2 x 60 cm

Corner Computer Desk 132 x 132 x 80 cm

Large Wall Mirror 120 x 2 x 100 cm

Medium Console Table 105 x 40 x 85 cm

Standard TV Unit with Glazed Doors 100 x 45 x 50 cm