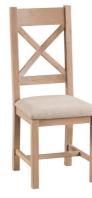

Cross Back Chair Fabric Seat L 44.5 x 52 x 105 cm (assembled)

1m Butterfly Extending Table 100/140 x 75 x 78 cm

£995

2.4m Extending Table with metal runner

240/290 x 95 x 78 cm

£425

1.25m Butterfly Extending Table 125/175 x 85 x 78 cm