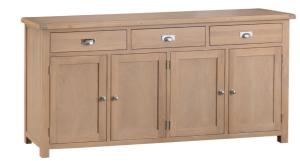

£695

3 Door Sideboard 139 x 43 x 83 cm

4 Door Sideboard 200 x 45 x 100 cm

110 x 45 x 90 cm

**Corner Cabinet** 90 x 51.2 x 80 cm

£745

2 Door 2 Drawer Sideboard

Measurements: W x D x H cm