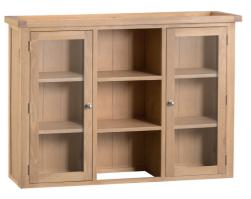

## £475

**£675** 

Wine Cabinet 72 x 30 x 160 cm

80 x 35 x 180 cm

Display Cabinet with Glass Doors

£595

Large Bookcase 100 x 30 x 180 cm

£495