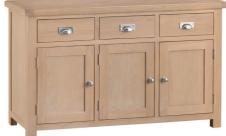

£695

3 Door Sideboard 139 x 43 x 83 cm

4 Door Sideboard 200 x 45 x 100 cm

110 x 45 x 90 cm

**Corner Cabinet** 90 x 51.2 x 80 cm

£745

2 Door 2 Drawer Sideboard

Measurements: W x D x H cm