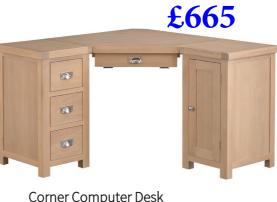

Hall Shelf Unit with Mirror 110 x 25 x 65 cm

Small Wall Mirror 80 x 2 x 60 cm

Corner Computer Desk 132 x 132 x 80 cm

Large Wall Mirror 120 x 2 x 100 cm

Medium Console Table 105 x 40 x 85 cm

Standard TV Unit with Glazed Doors 100 x 45 x 50 cm