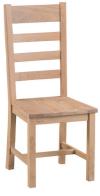

## All Oak Chairs are £130 each

Ladder Back Chair Wooden Seat 44.5 x 52 x 105 cm (assembled)

Ladder Back Chair Fabric Seat 44.5 x 52 x 105 cm (assembled)

**Cross Back Chair** Wooden Seat 44.5 x 52 x 105 cm (assembled)