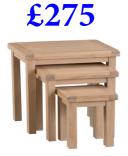

£175

50 x 40 x 50 cm / 32 x 32 x 40 cm

Nest of 3 Tables 65 x 42 x 54 cm / 49 x 34 x 44 cm 33 x 26 x 34 cm

£275

Coffee Table 100 x 60 x 45 cm

Large Coffee Table 120 x 70 x 45 cm

£395

Large TV Unit with Glazed Doors 150 x 45 x 50 cm