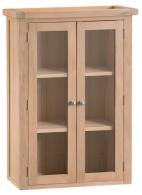

## £475

**£675** 

Wine Cabinet 72 x 30 x 160 cm

80 x 35 x 180 cm

Display Cabinet with Glass Doors

£595

Large Bookcase 100 x 30 x 180 cm

£495