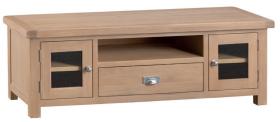

£175

50 x 40 x 50 cm / 32 x 32 x 40 cm

Nest of 3 Tables 65 x 42 x 54 cm / 49 x 34 x 44 cm 33 x 26 x 34 cm

£275

Coffee Table 100 x 60 x 45 cm

Large Coffee Table 120 x 70 x 45 cm

£395

Large TV Unit with Glazed Doors 150 x 45 x 50 cm