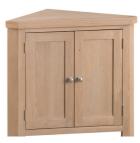

£695

3 Door Sideboard 139 x 43 x 83 cm

4 Door Sideboard 200 x 45 x 100 cm

110 x 45 x 90 cm

**Corner Cabinet** 90 x 51.2 x 80 cm

£745

2 Door 2 Drawer Sideboard

Measurements: W x D x H cm