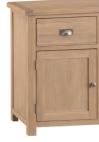

£575

Small Dresser Top 85 x 30 x 120 cm

6

Small 2 Door 1 Drawer Sideboard

£325

85 x 35 x 80 cm

Large Dresser Top with Glass Doors 155 x 30 x 110 cm

2 Door 6 Drawer Sideboard 155 x 45 x 90 cm