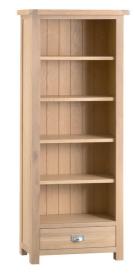

## £475

**£675** 

Wine Cabinet 72 x 30 x 160 cm

80 x 35 x 180 cm

Display Cabinet with Glass Doors

£595

Large Bookcase 100 x 30 x 180 cm

£495

Medium Bookcase 75 x 30 x 180 cm

Small Bookcase 90 x 30 x 90 cm

£195

Narrow Bookcase 50 x 30 x 90 cm

Telephone Table 60 x 30 x 75 cm

£145

Side Table 42 x 33 x 60 cm

Nest of 2 Tables