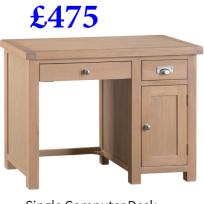

Corner TV Unit 100 x 50 x 60 cm

Single Computer Desk 110 x 50 x 80 cm

Filing Cabinet 65 x 50 x 80 cm