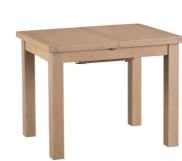

Cross Back Chair Fabric Seat L 44.5 x 52 x 105 cm (assembled)

1m Butterfly Extending Table 100/140 x 75 x 78 cm

£995

2.4m Extending Table with metal runner

240/290 x 95 x 78 cm

£425

1.25m Butterfly Extending Table 125/175 x 85 x 78 cm