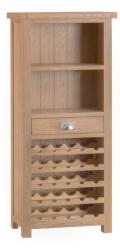

## £475

**£675** 

Wine Cabinet 72 x 30 x 160 cm

80 x 35 x 180 cm

Display Cabinet with Glass Doors

£595

Large Bookcase 100 x 30 x 180 cm

£495