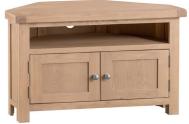

Corner TV Unit 100 x 50 x 60 cm

Single Computer Desk 110 x 50 x 80 cm

Filing Cabinet 65 x 50 x 80 cm