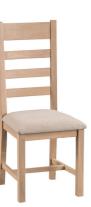

## All Oak Chairs are £130 each

Ladder Back Chair Wooden Seat 44.5 x 52 x 105 cm (assembled)

Ladder Back Chair Fabric Seat 44.5 x 52 x 105 cm (assembled)

**Cross Back Chair** Wooden Seat 44.5 x 52 x 105 cm (assembled)