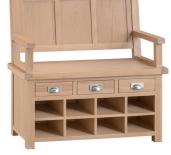

Monks Bench 110 x 45 x 100 cm

Small Cupboard 55 x 35 x 75 cm

Cupboard 75 x 32 x 75 cm