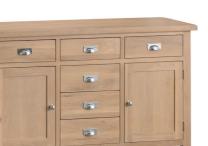

£695

3 Door Sideboard 139 x 43 x 83 cm

4 Door Sideboard 200 x 45 x 100 cm

110 x 45 x 90 cm

**Corner Cabinet** 90 x 51.2 x 80 cm

£745

2 Door 2 Drawer Sideboard

Measurements: W x D x H cm