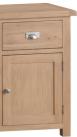

Monks Bench 110 x 45 x 100 cm

Small Cupboard 55 x 35 x 75 cm

Cupboard 75 x 32 x 75 cm