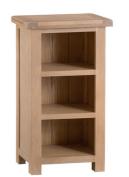

Medium Bookcase 75 x 30 x 180 cm

Small Bookcase 90 x 30 x 90 cm

£195

Narrow Bookcase 50 x 30 x 90 cm

Telephone Table 60 x 30 x 75 cm

£145

Side Table 42 x 33 x 60 cm

Nest of 2 Tables