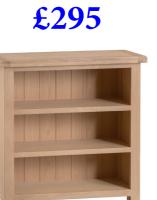

Medium Bookcase 75 x 30 x 180 cm

Small Bookcase 90 x 30 x 90 cm

£195

Narrow Bookcase 50 x 30 x 90 cm

Telephone Table 60 x 30 x 75 cm

£145

Side Table 42 x 33 x 60 cm

Nest of 2 Tables