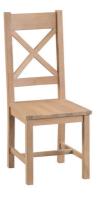

## All Oak Chairs are £130 each

Ladder Back Chair Wooden Seat 44.5 x 52 x 105 cm (assembled)

Ladder Back Chair Fabric Seat 44.5 x 52 x 105 cm (assembled)

**Cross Back Chair** Wooden Seat 44.5 x 52 x 105 cm (assembled)