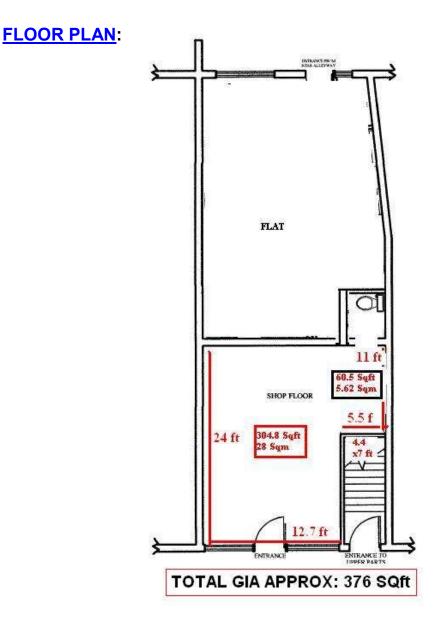

Computer Repair, Vape Shop etc.

# **DESCRIPTION:**

Ground floor lock up shop with WC.

#### USE:

The property has an <u>A1/A2 Use</u>. Rely on your own search.

# **PROPERTY:**

Total GIA approx: 376sq ft.

#### TENURE:

The property is to be let on a new FRI lease with a rent in region of **£12,000** pax.

# LEGAL COSTS:

Both parties' legal costs are to be borne by the ingoing tenant.

# **RATEABLE VALUE:**

TBC. The property may be eligible for small business relief, which can affect the amount of rates that you pay, although we suggest prospective tenants make their own enquires.

EPC: "TBC"





106 Merton High Street London SW19 1BD Tel: 020 8715 9444 Fax: 020 8715 9474

Email: enquiries@drakesfield.co.uk Web: www.drakesfield.co.uk Company Reg No: 3631397 VAT Reg No: 736 3377 19



Note: Whilst every care is taken to ensure accuracy of these particulars no responsibility is taken for error, omission or miss-statement. No fixtures or fittings were tested. Intending purchasers should not rely on them as statements of representation of fact, but must satisfy themselves by inspection or otherwise as to their accuracy