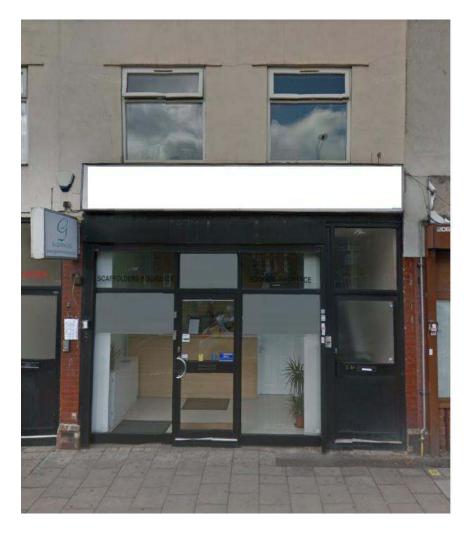

# LOCATION:

The property is situated in a prominent position on Merton High Street yards from South Wimbledon Underground Station. The parade is part of a variety of businesses which includes Barber, Computer Repair, Vape Shop etc.

# **DESCRIPTION:**

Ground floor lock up shop with WC.