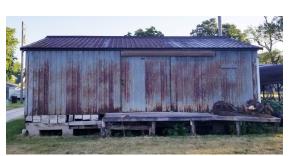

#### TANK & BUILDING TO BE MOVED

20'x32' tin oil shed to be moved. 1000-gal Kerosene tank