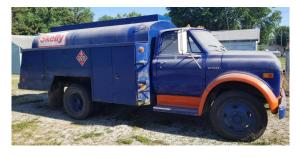

### (Sell at Noon) Bidding on Proxy-Bid on Large Items

1971 Chevrolet Custom 10 ½ ton pickup 2WD 3 spd, 283 V8 actual 35k miles RUNS 1979 Ford 150 Custom pickup 6 Cyc. 4WD w/snowplow

1970 Chevrolet gas truck w/1500 gal tank dual pump 283 V-8 2 spd. axel 4 spd. Trans., 79k miles