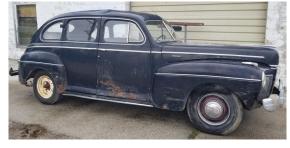

1957 Pontiac Catalina Sedan Super Chief,

1963 Ford Galaxy 500 Sedan V-8,

1953 Ford Victoria Crestline 2 Door Hardtop, 1941 Mercury 4 Door w/ rear suicide doors