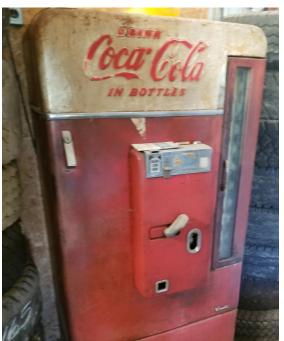

#### **ANTIQUES & COLLECTIBLES**

Coca-Cola 25 cent pop bottle machine, Skelly gas glass globes, Model A bolts & parts, Gas pumps, Gas price signs, testers, metal tire rack, Simplicity Mowers Dealer Sign