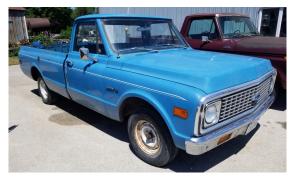

### (Sell at Noon) Bidding on Proxy-Bid on Large Items

1971 Chevrolet Custom 10 ½ ton pickup 2WD 3 spd, 283 V8 actual 35k miles RUNS 1979 Ford 150 Custom pickup 6 Cyc. 4WD w/snowplow

1970 Chevrolet gas truck w/1500 gal tank dual pump 283 V-8 2 spd. axel 4 spd. Trans., 79k miles