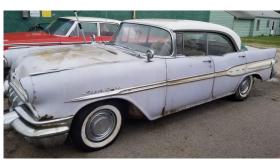

1957 Pontiac Catalina Sedan Super Chief,

1963 Ford Galaxy 500 Sedan V-8,

1953 Ford Victoria Crestline 2 Door Hardtop, 1941 Mercury 4 Door w/ rear suicide doors