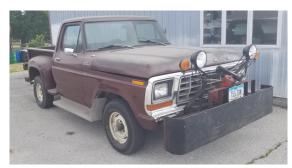

### (Sell at Noon) Bidding on Proxy-Bid on Large Items

1971 Chevrolet Custom 10 ½ ton pickup 2WD 3 spd, 283 V8 actual 35k miles RUNS 1979 Ford 150 Custom pickup 6 Cyc. 4WD w/snowplow

1970 Chevrolet gas truck w/1500 gal tank dual pump 283 V-8 2 spd. axel 4 spd. Trans., 79k miles