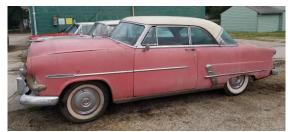

1957 Pontiac Catalina Sedan Super Chief,

1963 Ford Galaxy 500 Sedan V-8,

1953 Ford Victoria Crestline 2 Door Hardtop, 1941 Mercury 4 Door w/ rear suicide doors