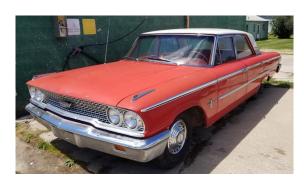

1957 Pontiac Catalina Sedan Super Chief,

1963 Ford Galaxy 500 Sedan V-8,

1953 Ford Victoria Crestline 2 Door Hardtop, 1941 Mercury 4 Door w/ rear suicide doors