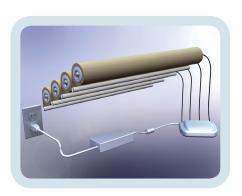

- ☐ 12V power supply, so there is no need for complicated or unsightly electrical work.
- Optional battery back up gives you peace of mind knowing your shades can still operate in the event of a power failure.
- ☐ Custom panels that allow you to power as many as 16 shades for optimum flexibility and efficiency.
- □ Because your shades are controlled through all other QMotion° control technologies, the QMotion° Timer Remote and QConnect, among others, may be used with these systems.
- ☐ Manual override settings that allow you to adjust your shades to your precise specifications.

Single and multiple shade capabilities give you more control and flexibility.

Fabricator of Automated & Custom Window Coverings

www.porterpreston.com email <u>customerservice@porterpreston.com</u> Ph 866-753-1113 Fx 203-597-8828