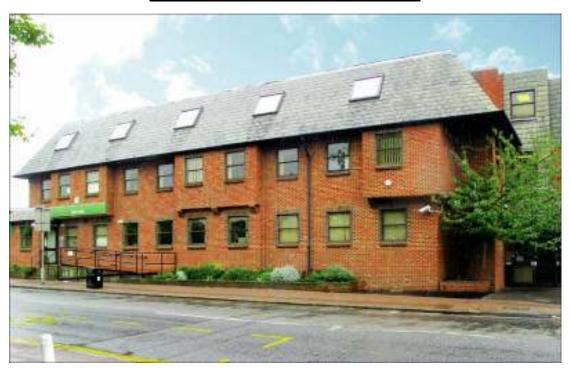

## PIONEER HOUSE, NORTH STREET, HORNCHURCH, RM11 1QZ

- Total 2<sup>nd</sup> Floor NIA Approx 3998 Sqft
- Previously used as office building.
- The ground & first floor Let.
- Parking Available (TBC)

Email: enquiries@drakesfield.co.uk Web: www.drakesfield.co.uk Company Reg No: 3631397 VAT Reg No: 736 3377 19

## **Location:**

The property is located on North Street, opposite The Queens Theatre and walking distance to prime shopping parade/town centre.

## **Description:**

Self contained office block with parking (tbc), alternative USE can be considered. The 2<sup>nd</sup> floor is currently partitioned into small offices and can be removed to have large open plan.