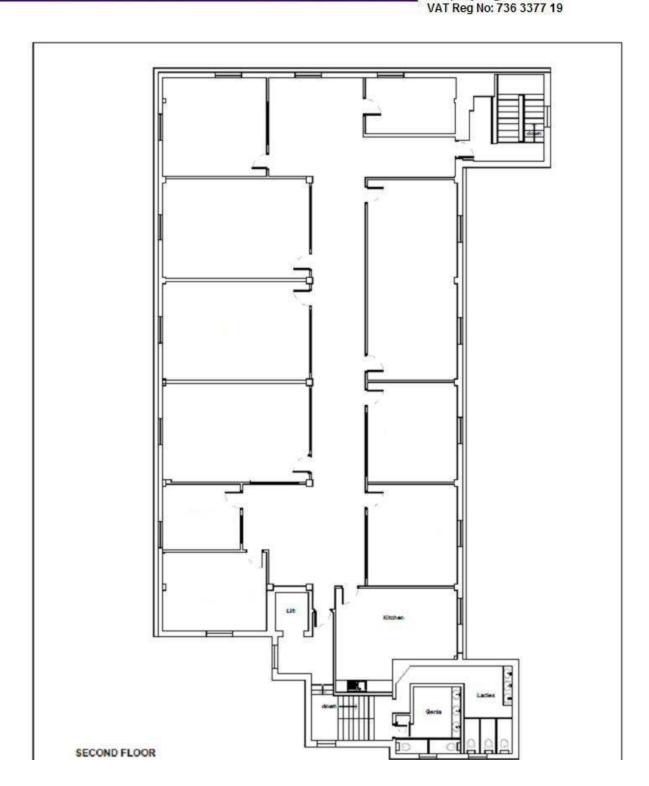

## **Description:**

Self contained office block with parking (tbc), alternative USE can be considered. The 2<sup>nd</sup> floor is currently partitioned into small offices and can be removed to have large open plan.

Communal entrance/heating/toilets/lift.

2<sup>nd</sup> Floor: 3998 sqft