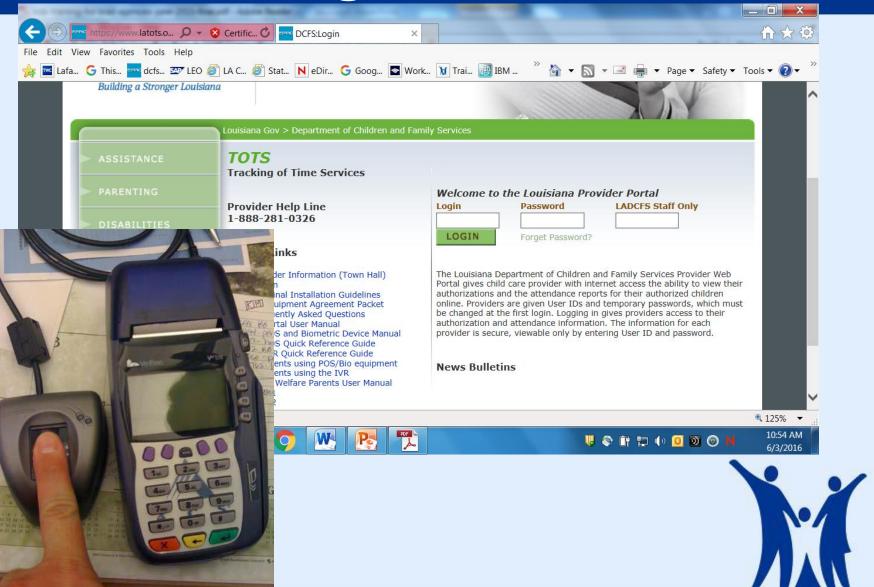

#### **Tracking Device TOTS**

- Parents or guardians (and up to three household designees) who drop off children must be checked in and out each day using TOTS.
- Parent simply places a finger on the device, which measures
  physical characteristics and converts it into an identifying numeric
  code. The image is not shared with any other state or federal
  agency.
- Payments to providers are made only for children checked in and out using TOTS.

- Finger imaging devices have been installed at all Class A licensed child care centers, and those home providers authorized to bill the state.
- Equipment installation is at no cost to child care centers. Centers are required to have a phone line and internet connection.
- Home and school providers use a telephone Interactive Voice Response system to check in and out. A dedicated phone line is required.
- Vendor (Xerox) installed the devices and provided software. State provided instructions on data submission and invoicing.
   Implementation was smooth without significant incidents.

- All attendance records and invoices are submitted electronically, no more paper invoices.
- Reduction in fraud & over/under payment errors.
- State pays weekly not monthly which improves cash flow to small providers
- The TOTS provider portal allows the vendors to view authorization and attendance reports.