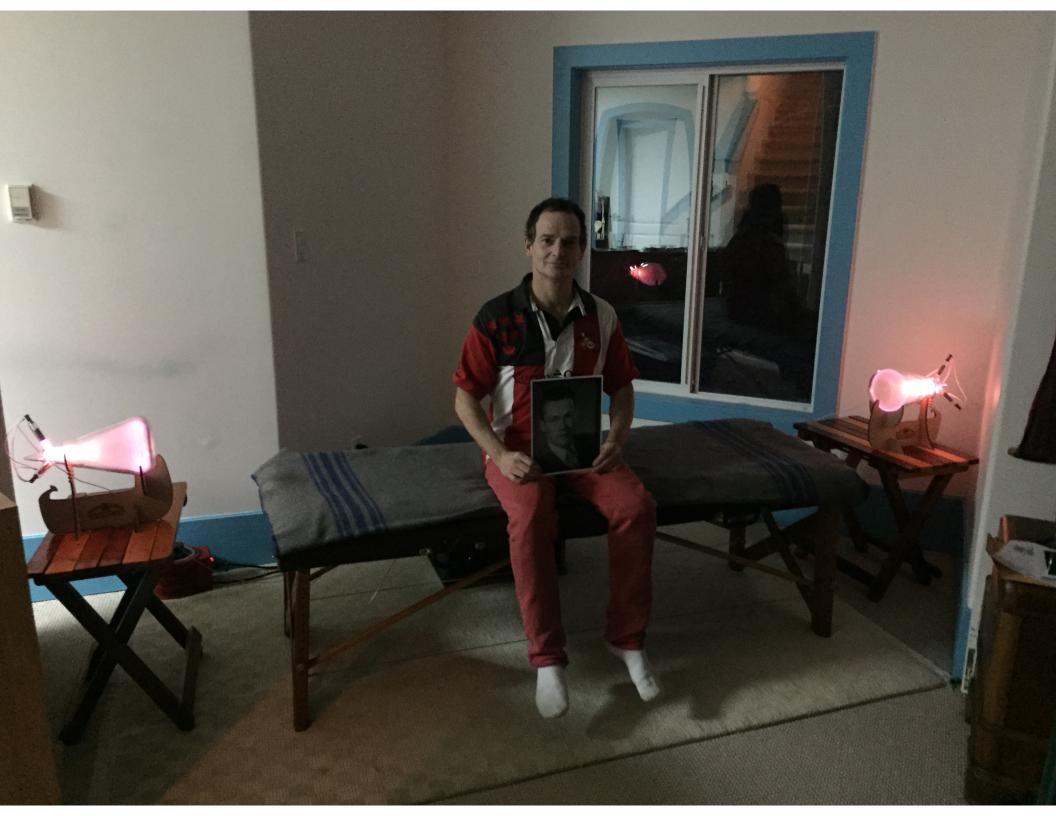

The first device arrived in Victoria BC in late '16 and is available by appointment with practitioner Laurie Pryce for \$75/session.

Sessions last approximately 10 minutes and remarkably can have powerful effects remotely, allowing clients to bring along a photo of a loved one who'll receive the benefits from the bio-active field created by the Theraphi device.

The gentleman pictured here brought a photo of his 89 year old father for two sessions in two consecutive days; both recounted considerably more 'pep in their step' and a sweet, loving afterglow from the treatments.