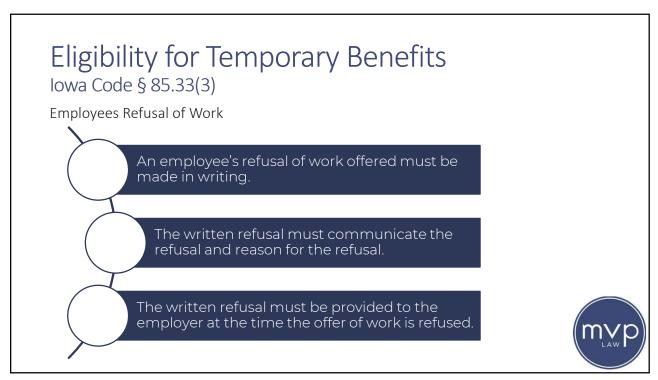

al Notice and Petition:

- Within two years of the occurrence of the accident or injury,
- Within three years of the date of last weekly benefits are paid, approval of a settlement, or issuance of an award.





















- If the employer pays medical benefits under a group plan, the amounts paid by the group plan shall be deducted from the amounts paid under the Workers' Compensation Act.
- If the employer believes the charges of a medical provider are excessive, the employer has the right to have the issue decided by the Commission
- Employee waives any claim of privilege by virtue of filing a workers' compensation claim. Failure of a medical provider to provide medical records may result in a Court order imposing penalties or sanctions on the provider.







































































- Where employee has lost access to the labor market based on personal factors coupled with the employee's permanent physical condition caused by the work-related injury, and the employer has failed to carry its burden of producing evidence of available suitable employment.
- The benefits are paid for the employee's life.
- Odd-lot PTD: Although worker may be able to do some work, it is so limited in quality, quantity and dependability so that a reasonably stable market does not exist for the services.

















| $\begin{array}{c c c c c c c c c c c c c c c c c c c $