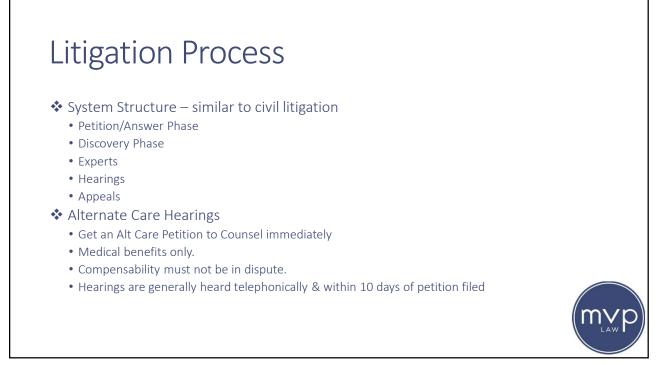

# Interest

Owed on "unpaid compensation" from the date each payment comes due

- Interest should be volunteered when any late payments are made. Penalties will not be assessed on late interest payments, but interest will continue to accrue
- If delay in payment of benefits is due to neglect of the claimant, interest is not payable
- Applies to weekly payments only; does not include medical expenses

Benefits accrued prior to July 1, 2017, interest paid at 10% per annum;

Benefits accrued after July 1, 2017, interest paid at Treasury rate plus 2%

# Penalty

Will be awarded unless

- Delay is necessary for the insurer to investigate the claim; or
- The employer had a reasonable basis at the time of the denial to contest the employee's entitlement to benefits

To prove a "reasonable basis" for denial, delay, or termination of benefits exists, all three of the following must be present:

- 1. The excuse must be preceded by a reasonable investigation by the employer/insurer
- 2. The results of the investigation must be the actual basis for the denial, delay, or termination
- 3. The basis must be conveyed to the employee at the time of the denial, delay, or termination