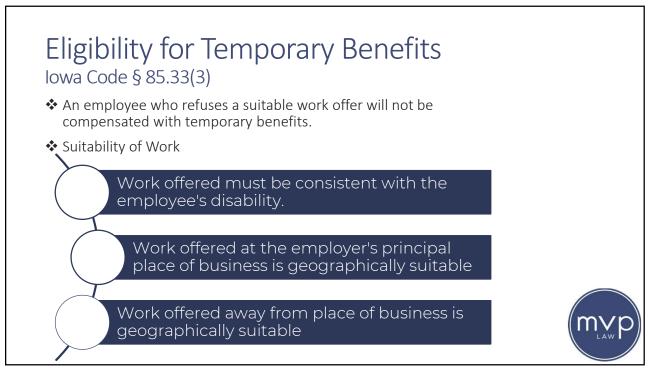

iginal Notice and Petition:

- Within two years of the occurrence of the accident or injury,
- Within three years of the date of last weekly benefits are paid, approval of a settlement, or issuance of an award.





















- If the employer pays medical benefits under a group plan, the amounts paid by the group plan shall be deducted from the amounts paid under the Workers' Compensation Act.
- If the employer believes the charges of a medical provider are excessive, the employer has the right to have the issue decided by the Commission
- Employee waives any claim of privilege by virtue of filing a workers' compensation claim. Failure of a medical provider to provide medical records may result in a Court order imposing penalties or sanctions on the provider.







































































- Where employee has lost access to the labor market based on personal factors coupled with the employee's permanent physical condition caused by the work-related injury, and the employer has failed to carry its burden of producing evidence of available suitable employment.
- The benefits are paid for the employee's life.
- Odd-lot PTD: Although worker may be able to do some work, it is so limited in quality, quantity and dependability so that a reasonably stable market does not exist for the services.

















| $\begin{array}{c c c c c c c c c c c c c c c c c c c $