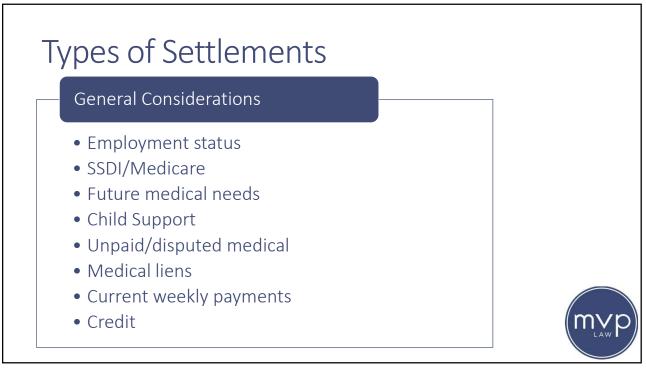

- If the employer pays medical benefits under a group plan, the amounts paid by the group plan shall be deducted from the amounts paid under the Workers' Compensation Act.
- If the employer believes the charges of a medical provider are excessive, the employer has the right to have the issue decided by the Commission
- Employee waives any claim of privilege by virtue of filing a workers' compensation claim. Failure of a medical provider to provide medical records may result in a Court order imposing penalties or sanctions on the provider.

- Where employee has lost access to the labor market based on personal factors coupled with the employee's permanent physical condition caused by the work-related injury, and the employer has failed to carry its burden of producing evidence of available suitable employment.
- The benefits are paid for the employee's life.
- Odd-lot PTD: Although worker may be able to do some work, it is so limited in quality, quantity and dependability so that a reasonably stable market does not exist for the services.