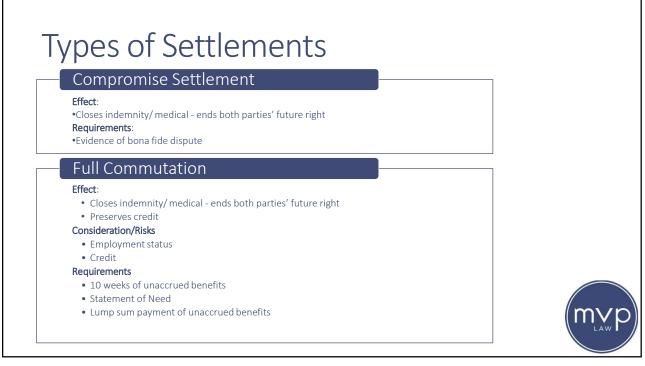

asis at the time of the denial to contest the employee's entitlement to benefits

To prove a "reasonable basis" for denial, delay, or termination of benefits exists, all three of the following must be present:

- 1. The excuse must be preceded by a reasonable investigation by the employer/insurer
- 2. The results of the investigation must be the actual basis for the denial, delay, or termination
- 3. The basis must be conveyed to the employee at the time of the denial, delay, or termination

61

# Bad Faith Standard is similar for bad faith as for penalties – employer must have a "reasonable basis" to support a denial, delay, or termination of benefits Applies to medical benefits as well as indemnity benefits Outside the workers' compensation system: punitive damages can be awarded