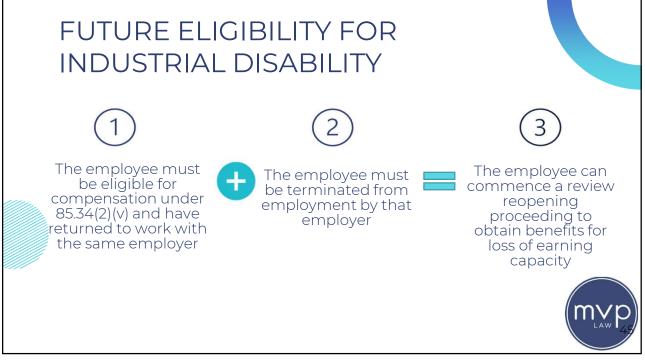

- Within two years of the occurrence of the accident or injury,
- Within three years of the date of last weekly benefits are paid, approval of a settlement, or issuance of an award.





















- If the employer pays medical benefits under a group plan, the amounts paid by the group plan shall be deducted from the amounts paid under the Workers' Compensation Act.
- If the employer believes the charges of a medical provider are excessive, the employer has the right to have the issue decided by the Commission
- Employee waives any claim of privilege by virtue of filing a workers' compensation claim. Failure of a medical provider to provide medical records may result in a Court order imposing penalties or sanctions on the provider.







































































- Where employee has lost access to the labor market based on personal factors coupled with the employee's permanent physical condition caused by the work-related injury, and the employer has failed to carry its burden of producing evidence of available suitable employment.
- The benefits are paid for the employee's life.
- Odd-lot PTD: Although worker may be able to do some work, it is so limited in quality, quantity and dependability so that a reasonably stable market does not exist for the services.

















| $\begin{array}{c c c c c c c c c c c c c c c c c c c $