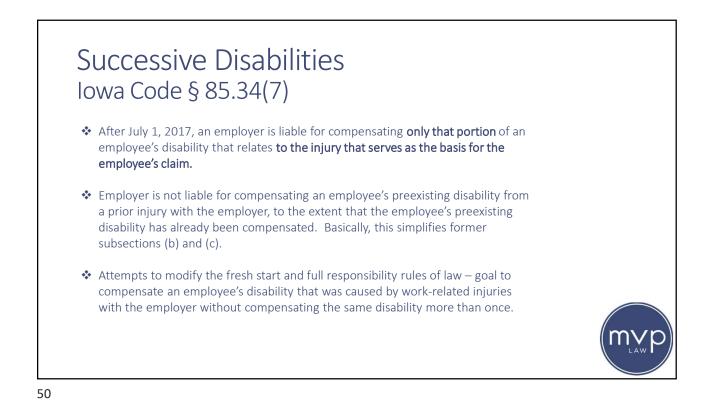

years of the occurrence of the accident or injury,
- Within three years of the date of last weekly benefits are paid, approval of a settlement, or issuance of an award.





















- If the employer pays medical benefits under a group plan, the amounts paid by the group plan shall be deducted from the amounts paid under the Workers' Compensation Act.
- If the employer believes the charges of a medical provider are excessive, the employer has the right to have the issue decided by the Commission
- Employee waives any claim of privilege by virtue of filing a workers' compensation claim. Failure of a medical provider to provide medical records may result in a Court order imposing penalties or sanctions on the provider.







































































- Where employee has lost access to the labor market based on personal factors coupled with the employee's permanent physical condition caused by the work-related injury, and the employer has failed to carry its burden of producing evidence of available suitable employment.
- The benefits are paid for the employee's life.
- Odd-lot PTD: Although worker may be able to do some work, it is so limited in quality, quantity and dependability so that a reasonably stable market does not exist for the services.

















| $\begin{array}{c c c c c c c c c c c c c c c c c c c $