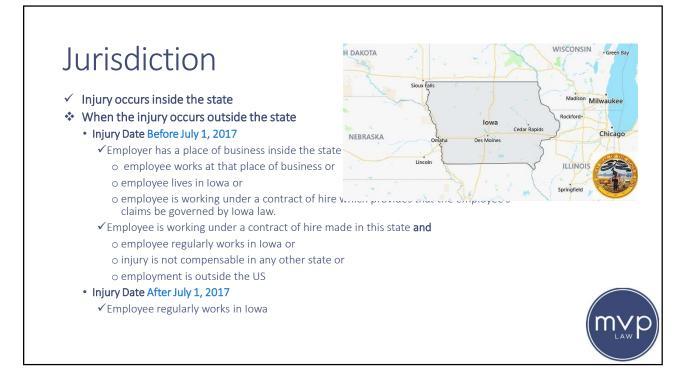

A Guide to Iowa Workers' Compensation

Presenter: Kathryn R. Johnson













# Injury Must "Arise Out of" Employment

"Arise out of" – requires proof of a causal connection between the conditions of the employment and the injury. The injury may not have coincidentally occurred while at work but must in some way be caused by or related to the working environment or conditions of the employment.

### Special Cases:

- 1. Actual risk
- 2. Idiopathic injuries
- 3. Unexplained falls







# "IN THE COURSE OF"



### **PREMISES RULE**

General rule that an employee is considered "in the course of" employment *after* the employee reaches the premises where their actual work begins and is carried on and *ceases when they leave*.

### **COMING & GOING RULE**

Injuries sustained when an employee is going to or coming from work are **not** "in the course of" employment