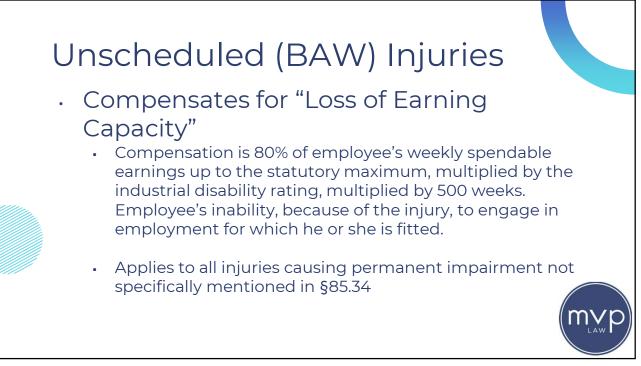

e and Petition:

- Within two years of the occurrence of the accident or injury,
- Within three years of the date of last weekly benefits are paid, approval of a settlement, or issuance of an award.





















- If the employer pays medical benefits under a group plan, the amounts paid by the group plan shall be deducted from the amounts paid under the Workers' Compensation Act.
- If the employer believes the charges of a medical provider are excessive, the employer has the right to have the issue decided by the Commission
- Employee waives any claim of privilege by virtue of filing a workers' compensation claim. Failure of a medical provider to provide medical records may result in a Court order imposing penalties or sanctions on the provider.







































































- Where employee has lost access to the labor market based on personal factors coupled with the employee's permanent physical condition caused by the work-related injury, and the employer has failed to carry its burden of producing evidence of available suitable employment.
- The benefits are paid for the employee's life.
- Odd-lot PTD: Although worker may be able to do some work, it is so limited in quality, quantity and dependability so that a reasonably stable market does not exist for the services.

















| $\begin{array}{c c c c c c c c c c c c c c c c c c c $