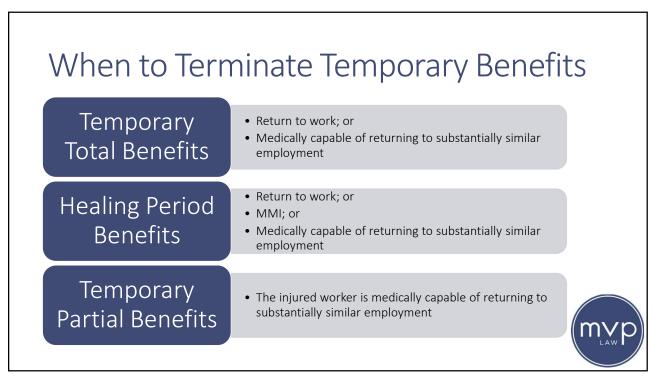

an Original Notice and Petition:

- Within two years of the occurrence of the accident or injury,
- Within three years of the date of last weekly benefits are paid, approval of a settlement, or issuance of an award.





















- If the employer pays medical benefits under a group plan, the amounts paid by the group plan shall be deducted from the amounts paid under the Workers' Compensation Act.
- If the employer believes the charges of a medical provider are excessive, the employer has the right to have the issue decided by the Commission
- Employee waives any claim of privilege by virtue of filing a workers' compensation claim. Failure of a medical provider to provide medical records may result in a Court order imposing penalties or sanctions on the provider.







































































- Where employee has lost access to the labor market based on personal factors coupled with the employee's permanent physical condition caused by the work-related injury, and the employer has failed to carry its burden of producing evidence of available suitable employment.
- The benefits are paid for the employee's life.
- Odd-lot PTD: Although worker may be able to do some work, it is so limited in quality, quantity and dependability so that a reasonably stable market does not exist for the services.

















| $\begin{array}{c c c c c c c c c c c c c c c c c c c $