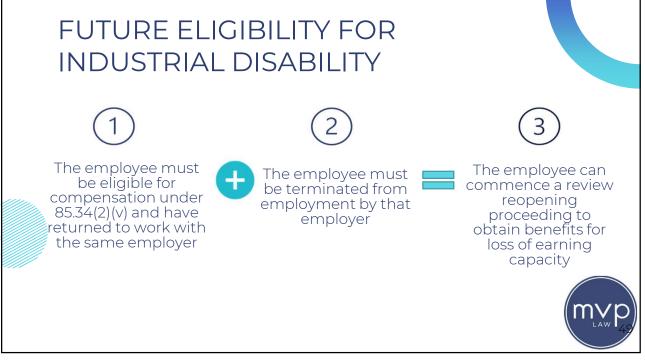

o years of the occurrence of the accident or injury,
- Within three years of the date of last weekly benefits are paid, approval of a settlement, or issuance of an award.





















- If the employer pays medical benefits under a group plan, the amounts paid by the group plan shall be deducted from the amounts paid under the Workers' Compensation Act.
- If the employer believes the charges of a medical provider are excessive, the employer has the right to have the issue decided by the Commission
- Employee waives any claim of privilege by virtue of filing a workers' compensation claim. Failure of a medical provider to provide medical records may result in a Court order imposing penalties or sanctions on the provider.







































































- Where employee has lost access to the labor market based on personal factors coupled with the employee's permanent physical condition caused by the work-related injury, and the employer has failed to carry its burden of producing evidence of available suitable employment.
- The benefits are paid for the employee's life.
- Odd-lot PTD: Although worker may be able to do some work, it is so limited in quality, quantity and dependability so that a reasonably stable market does not exist for the services.

















| $\begin{array}{c c c c c c c c c c c c c c c c c c c $