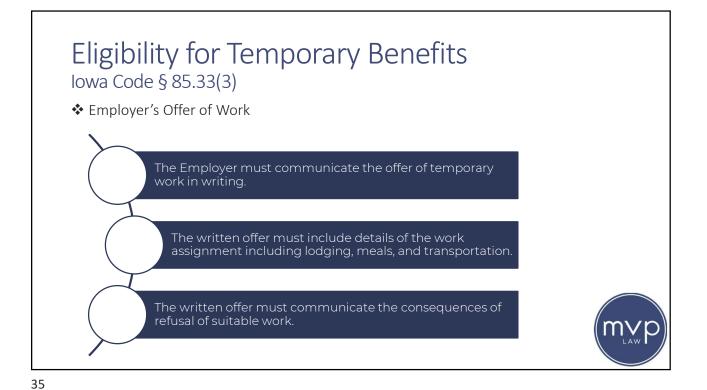

inal Notice and Petition:

- Within two years of the occurrence of the accident or injury,
- Within three years of the date of last weekly benefits are paid, approval of a settlement, or issuance of an award.





















- If the employer pays medical benefits under a group plan, the amounts paid by the group plan shall be deducted from the amounts paid under the Workers' Compensation Act.
- If the employer believes the charges of a medical provider are excessive, the employer has the right to have the issue decided by the Commission
- Employee waives any claim of privilege by virtue of filing a workers' compensation claim. Failure of a medical provider to provide medical records may result in a Court order imposing penalties or sanctions on the provider.







































































- Where employee has lost access to the labor market based on personal factors coupled with the employee's permanent physical condition caused by the work-related injury, and the employer has failed to carry its burden of producing evidence of available suitable employment.
- The benefits are paid for the employee's life.
- Odd-lot PTD: Although worker may be able to do some work, it is so limited in quality, quantity and dependability so that a reasonably stable market does not exist for the services.

















| $\begin{array}{c c c c c c c c c c c c c c c c c c c $