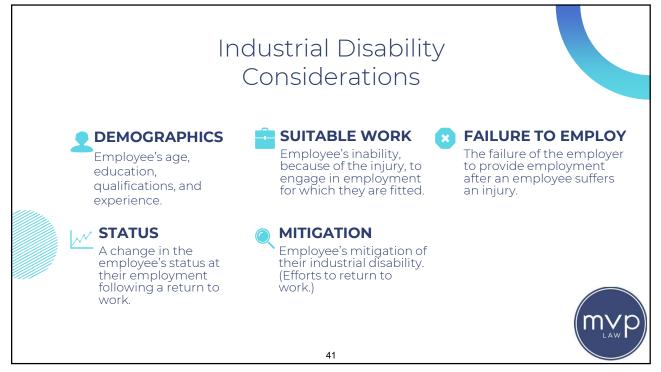

d Petition:

- Within two years of the occurrence of the accident or injury,
- Within three years of the date of last weekly benefits are paid, approval of a settlement, or issuance of an award.





















- If the employer pays medical benefits under a group plan, the amounts paid by the group plan shall be deducted from the amounts paid under the Workers' Compensation Act.
- If the employer believes the charges of a medical provider are excessive, the employer has the right to have the issue decided by the Commission
- Employee waives any claim of privilege by virtue of filing a workers' compensation claim. Failure of a medical provider to provide medical records may result in a Court order imposing penalties or sanctions on the provider.







































































- Where employee has lost access to the labor market based on personal factors coupled with the employee's permanent physical condition caused by the work-related injury, and the employer has failed to carry its burden of producing evidence of available suitable employment.
- The benefits are paid for the employee's life.
- Odd-lot PTD: Although worker may be able to do some work, it is so limited in quality, quantity and dependability so that a reasonably stable market does not exist for the services.

















| $\begin{array}{c c c c c c c c c c c c c c c c c c c $