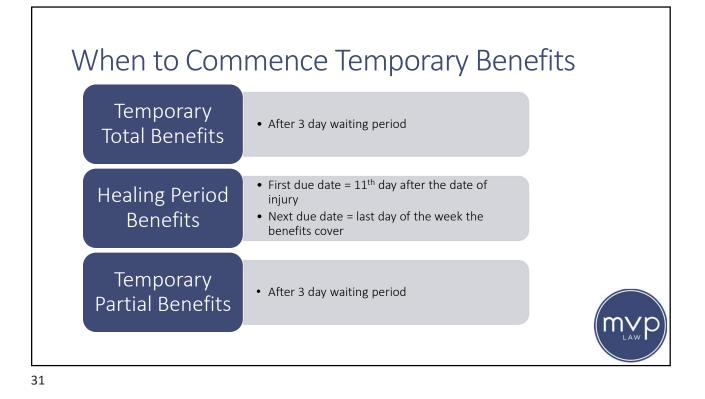

le an Original Notice and Petition:

- Within two years of the occurrence of the accident or injury,
- Within three years of the date of last weekly benefits are paid, approval of a settlement, or issuance of an award.





















- If the employer pays medical benefits under a group plan, the amounts paid by the group plan shall be deducted from the amounts paid under the Workers' Compensation Act.
- If the employer believes the charges of a medical provider are excessive, the employer has the right to have the issue decided by the Commission
- Employee waives any claim of privilege by virtue of filing a workers' compensation claim. Failure of a medical provider to provide medical records may result in a Court order imposing penalties or sanctions on the provider.







































































- Where employee has lost access to the labor market based on personal factors coupled with the employee's permanent physical condition caused by the work-related injury, and the employer has failed to carry its burden of producing evidence of available suitable employment.
- The benefits are paid for the employee's life.
- Odd-lot PTD: Although worker may be able to do some work, it is so limited in quality, quantity and dependability so that a reasonably stable market does not exist for the services.

















| $\begin{array}{c c c c c c c c c c c c c c c c c c c $