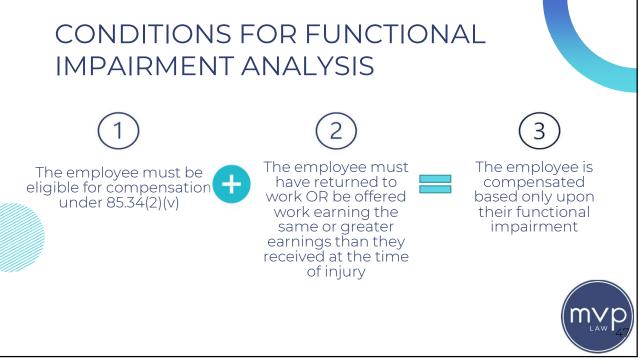

hin two years of the occurrence of the accident or injury,
- Within three years of the date of last weekly benefits are paid, approval of a settlement, or issuance of an award.





















- If the employer pays medical benefits under a group plan, the amounts paid by the group plan shall be deducted from the amounts paid under the Workers' Compensation Act.
- If the employer believes the charges of a medical provider are excessive, the employer has the right to have the issue decided by the Commission
- Employee waives any claim of privilege by virtue of filing a workers' compensation claim. Failure of a medical provider to provide medical records may result in a Court order imposing penalties or sanctions on the provider.







































































- Where employee has lost access to the labor market based on personal factors coupled with the employee's permanent physical condition caused by the work-related injury, and the employer has failed to carry its burden of producing evidence of available suitable employment.
- The benefits are paid for the employee's life.
- Odd-lot PTD: Although worker may be able to do some work, it is so limited in quality, quantity and dependability so that a reasonably stable market does not exist for the services.

















| $\begin{array}{c c c c c c c c c c c c c c c c c c c $