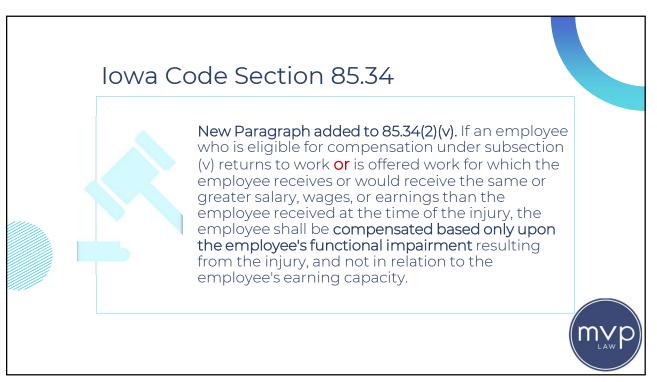

Within two years of the occurrence of the accident or injury,
- Within three years of the date of last weekly benefits are paid, approval of a settlement, or issuance of an award.





















- If the employer pays medical benefits under a group plan, the amounts paid by the group plan shall be deducted from the amounts paid under the Workers' Compensation Act.
- If the employer believes the charges of a medical provider are excessive, the employer has the right to have the issue decided by the Commission
- Employee waives any claim of privilege by virtue of filing a workers' compensation claim. Failure of a medical provider to provide medical records may result in a Court order imposing penalties or sanctions on the provider.







































































- Where employee has lost access to the labor market based on personal factors coupled with the employee's permanent physical condition caused by the work-related injury, and the employer has failed to carry its burden of producing evidence of available suitable employment.
- The benefits are paid for the employee's life.
- Odd-lot PTD: Although worker may be able to do some work, it is so limited in quality, quantity and dependability so that a reasonably stable market does not exist for the services.

















| $\begin{array}{c c c c c c c c c c c c c c c c c c c $