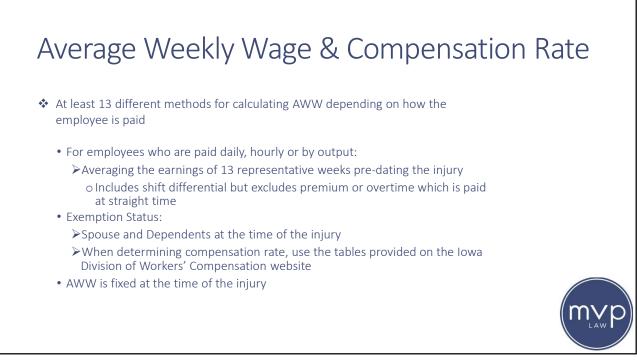

| $\begin{array}{c c c c c c c c c c c c c c c c c c c $                                                                                                                                                                                                                                                                                                                                                                                                                                                                                                                                                                                                                                                                                                                                                                                                                                                                                                                                                                                                                                                                     |          | 2243302938 |    |        |       |         |          |          |          |           |  | AV         | VW & Rate           |
|----------------------------------------------------------------------------------------------------------------------------------------------------------------------------------------------------------------------------------------------------------------------------------------------------------------------------------------------------------------------------------------------------------------------------------------------------------------------------------------------------------------------------------------------------------------------------------------------------------------------------------------------------------------------------------------------------------------------------------------------------------------------------------------------------------------------------------------------------------------------------------------------------------------------------------------------------------------------------------------------------------------------------------------------------------------------------------------------------------------------------|----------|------------|----|--------|-------|---------|----------|----------|----------|-----------|--|------------|---------------------|
| Date of Injury: $4/27/2016$ Invisidiction:         Calculation           Date of Injury: $4/27/2016           Invisidiction:         Colspan="2">Calculation           Week #         (Check date)         Pay Rate         Hours         Shift Dif.         Gross Wages           Omit         4/27/2016         1         Shift Dif.         Gross Wages           Omit         4/21/2016         Shift Dif.         Gross Wages           3/2/2016         Shift Dif.         Gross Wages         Colspan="2">Colspan="2">Colspan="2">Colspan="2">Colspan="2">Colspan="2">Colspan="2"           3/2/2/016<$                                                                                                                                                                                                             |          |            |    |        |       |         |          |          |          |           |  |            |                     |
| PeriodEndingHourlyRegOTWeek #(Check date)Pay RateHoursHoursShift Dif.Gross Wages0mit $\frac{4/27/2016}{(5/2016)}$ \$ 18.5542.759 \$ \$4.10 \$ 1,014.062.Use weeks that<br>earnings.0mit $\frac{4/27/2016}{(2/21/2016)}$ \$ 18.557.9212 \$ 28.20 \$ 397.723.Establish payme<br>employee that<br>included.1-2 $\frac{3/16/2016}{3/2/2016}$ \$ 18.55800 \$ \$ 54.10 \$ 1,538.103.Establish payme<br>employee that<br>included.3-4 $\frac{3/10/2016}{2/17/2016}$ \$ 18.55768 \$ - \$ 1,576.754.For new or par<br>seek additional2/3/2016\$ 18.5577.53 \$ \$ 54.10 \$ 1,547.384.For new or par<br>seek additional9-10 $\frac{1/20/2016}{1/28/2016)}$ \$ 18.55800 \$ 24.20 \$ 1,508.204.11-12 $\frac{1/6/2016}{1/4/2016)}$ \$ 18.55800 \$ - \$ 1,484.004.                                                                                                                                                                                                                                                                                                                                                                        |          |            |    |        |       |         |          |          |          |           |  | Ca         | Iculation 1         |
| Ferrod       Ending       Hourly       Reg       OT       compensated.         Week #       (Check date)       Pay Rate       Hours       Hours       Shift Dif.       Gross Wages         0mit       4/12/2016       5       18.55       42.75       9       \$ 5.4.10       \$ 1,014.06         0mit       4/13/2016       5       18.55       7.92       12       \$ 28.20       \$ 397.72         3/16/2016       5       18.55       7.92       12       \$ 28.20       \$ 397.72         3/16/2016       5       18.55       7.92       12       \$ 28.20       \$ 397.72         3/16/2016       5       18.55       7.92       12       \$ 28.20       \$ 397.72         3/16/2016       5       18.55       80       0       \$ 1,538.10         3/2/2016       5       18.55       80       5       \$ 1,576.75         2/17/2016       5       18.55       76       8       \$ - \$ 1,558.20         2/23/2016       5       18.55       77.5       3       \$ 54.10       \$ 1,547.38         1/20/2016       5       18.55       77.5       3       \$ 54.10       \$ 1,547.38         9-10       (1/28/2016) |          | owa        |    |        |       |         |          |          |          |           |  | Cu         |                     |
| Ferrod       Ending       Hourly       Reg       OT       compensated.         Week #       (Check date)       Pay Rate       Hours       Hours       Shift Dif.       Gross Wages         0mit       4/12/2016       5       18.55       42.75       9       \$ 5.4.10       \$ 1,014.06         0mit       4/13/2016       5       18.55       7.92       12       \$ 28.20       \$ 397.72         3/16/2016       5       18.55       7.92       12       \$ 28.20       \$ 397.72         3/16/2016       5       18.55       7.92       12       \$ 28.20       \$ 397.72         3/16/2016       5       18.55       7.92       12       \$ 28.20       \$ 397.72         3/16/2016       5       18.55       80       0       \$ 1,538.10         3/2/2016       5       18.55       80       5       \$ 1,576.75         2/17/2016       5       18.55       76       8       \$ - \$ 1,558.20         2/23/2016       5       18.55       77.5       3       \$ 54.10       \$ 1,547.38         1/20/2016       5       18.55       77.5       3       \$ 54.10       \$ 1,547.38         9-10       (1/28/2016) |          |            |    |        |       |         |          |          |          |           |  | 1 D        | etermine how em     |
| Week #(Check date)Pay RateHoursHoursShift Dif.Gross Wages $4/27/2016$ 42.759\$ 54.10\$ 1.014.06 $(5/5/2016)$ 518.5542.759\$ 54.10\$ 1.014.06 $(4/12/2016)$ 518.557.9212\$ 28.20\$ 397.72 $3/16/2016$ 3/16/2016518.557.9212\$ 28.20\$ 397.72 $3/16/2016$ 3/16/2016518.55800\$ 1.538.10 $3/2/2016$ 3/2/2016518.55805-\$ 1.576.75 $2/17/2016$ 2/17/2016518.55768\$ -\$ 1.578.20 $2/3/2016$ 2/3/201677.53\$ 54.10\$ 1.547.384.For new or par $2/3/2016$ 1/20/2016518.5577.53\$ 54.10\$ 1.547.38seek additional $1/20/2016$ 1/16/2016518.55800\$ 2.4.20\$ 1.508.20 $1/12/2016$ 518.55800\$ 2.4.20\$ 1.508.20 $1/12/2016$ 518.55800\$ 2.4.20\$ 1.508.20 $1/12/2016$ 518.55800\$ 2.4.20\$ 1.508.20 $1/12/2016$ 518.55800\$ -\$ 1.484.00                                                                                                                                                                                                                                                                                                                                                                                           |          |            |    |        |       |         |          |          |          |           |  |            |                     |
| 4/27/2016<br>(5/5/2016) $4/2.75$<br>$8$ $9$<br>$8$ $5.4.10$<br>$8$ $1.014.06$<br>$9$ 2. Use weeks that<br>earnings. $4/13/2016$<br>$4/21/2016)518.557.921282.8.2083.97.723/16/20163/2/20163/2/20163/2/20163.23/20163/2/20163.23/20168.553.555.55.1,538.105.63.25/20162/3/20163.25/20168.555.55.5/25.755.6/25/20162/3/20165.6/25/20162/3/20165.5/75.758.55.5/25.754.761.558.204.761.558.204.761.558.204.761.6/20164.761.6/20165.6/25/20161.6/20165.6/25/20161.6/20165.6/25/20161.6/20165.77.53.55.4.105.1,558.204.761.592.204.761.6/20164.761.6/20161/20/201611-121/8.55800.55.25.1,508.204.761.6/2016$                                                                                                                                                                                                                                                                                                                                                                                                                                                                                                                     |          |            |    |        |       |         |          |          |          |           |  | C          | ompensated.         |
| Omit(5/5/2016)\$18.5542.759\$54.10\$1.014.06 $(4/21/2016)$ 18.557.9212\$28.20\$397.723)16/20163/16/201618.557.9212\$28.20\$397.723)16/2016518.55800\$51,538.103/2/2016518.55800\$51,576.752/17/20162/17/20162/2/2016)\$18.55768\$-2/3/201677.53\$51,558.2044For new or par2/3/201618.5577.53\$51,547.38seek additional1/20/2016518.55800\$2,420\$1,508.201/1-121/16/2016518.55800\$-\$1,484.00                                                                                                                                                                                                                                                                                                                                                                                                                                                                                                                                                                                                                                                                                                                             |          |            | Ра | y Rate | Hours | Hours   | Sh       | ift Dif. | Gro      | oss Wages |  |            |                     |
| 4/13/2016earnings.Omit $4/13/2016$ 5 $3/16/2016$ 5 $3/16/2016$ 5 $3/2/2016$ 5 $3/2/2016$ 5 $3/2/2016$ 5 $3/2/2016$ 5 $3/2/2016$ 5 $3/2/2016$ 5 $3/2/2016$ 5 $3/2/2016$ 5 $3/2/2016$ 5 $3/2/2016$ 5 $3/2/2016$ 6 $2/3/2016$ 76 $2/3/2016$ 76 $2/3/2016$ 77.5 $2/3/2016$ 77.5 $2/3/2016$ 77.5 $1/20/2016$ 18.55 $9-10$ $1/2/8/2016)$ $1/20/2016$ 18.55 $9-10$ $1/2/8/2016)$ $1/6/2016$ 18.55 $1/1-12$ $1/4/2016)$ $5$ 18.55 $80$ 0 $5 - 5$ $1/1-12$ $1/4/2016)$ $5$ 18.55 $80$ 0 $5 - 5$ $1/20/2016$ $11-12$ $1/2/2016$ $5$ $11-12$ $1/2/2016$ $5$ $11-12$ $1/2/2016$ $5$ $11-12$ $1/2/2016$ $5$ $11-12$ $1/2/2016$ $11-12$ $1/2/2016$ $11-12$ $1/2/2016$ $11-12$ $1/2/2016$ $11-12$ $11/2/2016$ $11-12$ $11/202016$ $11/202016$ $11/202016$ $11/202016$ <td></td> <td>2. U</td> <td>Jse weeks that refl</td>                                                                                                                                                                                                            |          |            |    |        |       |         |          |          |          |           |  | 2. U       | Jse weeks that refl |
| Omit         (4/2)/2016         \$         18.55         7.92         12         \$         28.20         \$         397.72           3/16/2016         3/16/2016         0         \$         54.10         \$         1,538.10           3/2/2016         3/2/2016         0         \$         54.10         \$         1,538.10           3/2/2016         3/2/2016         0         \$         5         \$         1,576.75           2/1/2016         \$         18.55         80         5         \$         \$         1,558.20           5-6         (2/25/2016)         \$         18.55         76         8         \$         \$         1,558.20           7-8         (2/11/2016)         \$         18.55         77.5         3         \$         54.10         \$         1,547.38           9-10         (1/28/2016)         \$         18.55         80         0         \$         2.42.00         \$         1,508.20           11-12         (1/1/4/2016)         \$         18.55         80         0         \$         -         \$                                                        |          |            | Ş  | 18.55  | 42.75 | g       | ş        | 54.10    | Ş        | 1,014.06  |  |            | arnings             |
| $\begin{array}{c c c c c c c c c c c c c c c c c c c $                                                                                                                                                                                                                                                                                                                                                                                                                                                                                                                                                                                                                                                                                                                                                                                                                                                                                                                                                                                                                                                                     |          |            | ć  | 10 55  | 7.02  | 17      |          | 28.20    | ć        | 207 72    |  |            | urmigs              |
| $\begin{array}{c c c c c c c c c c c c c c c c c c c $                                                                                                                                                                                                                                                                                                                                                                                                                                                                                                                                                                                                                                                                                                                                                                                                                                                                                                                                                                                                                                                                     |          |            | Ş  | 18.55  | 7.92  | 12      | Ş        | 28.20    | Ş        | 397.72    |  | э г        | stablich navmonte   |
| $\begin{array}{c ccccccccccccccccccccccccccccccccccc$                                                                                                                                                                                                                                                                                                                                                                                                                                                                                                                                                                                                                                                                                                                                                                                                                                                                                                                                                                                                                                                                      |          |            | s  | 18 55  | 80    | c       | s        | 54 10    | Ś        | 1 538 10  |  |            |                     |
| 3-4       (3/10/2016)       \$       18.55       80       \$       \$       -       \$       1,576.75       included.         2/17/2016       -       -       -       -       -       -       -       -       -       -       -       -       -       -       -       -       -       -       -       -       -       -       -       -       -       -       -       -       -       -       -       -       -       -       -       -       -       -       -       -       -       -       -       -       -       -       -       -       -       -       -       -       -       -       -       -       -       -       -       -       -       -       -       -       -       -       -       -       -       -       -       -       -       -       -       -       -       -       -       -       -       -       -       -       -       -       -       -       -       -       -       -       -       -       -       -       -       -       -       -       -       -       -       -                                                                                                                    |          |            | ľ  | 10.55  | 00    | C       | Ť        | 5 1.10   | Ť        | 1,550.10  |  | e          | mployee that sho    |
| 2/17/2016       2/17/2016       \$ 18.55       76       8 \$ - \$ 1,558.20       4. For new or par         2/3/2016       2/3/2016       18.55       77.5       3 \$ 54.10       \$ 1,547.38       seek additional         7-8       (2/11/2016)       \$ 18.55       77.5       3 \$ 54.10       \$ 1,547.38       seek additional         9-10       (1/28/2016)       \$ 18.55       80       0 \$ 24.20       \$ 1,508.20         11/20/2016       11/2016       18.55       80       0 \$ - \$ 1,484.00       1                                                                                                                                                                                                                                                                                                                                                                                                                                                                                                                                                                                                       | '        | ,          | \$ | 18.55  | 80    | 5       | ŝŝ       | -        | \$       | 1,576.75  |  |            |                     |
| 2/3/2016       4. For new of par         7-8       (2/11/2016)       \$ 18.55       77.5       3 \$ 54.10 \$ 1,547.38         1/20/2016       1/20/2016       5       18.55       80       0 \$ 24.20 \$ 1,508.20         1/6/2016       1/6/2016       1.1-12       (1/14/2016)       \$ 18.55       80       0 \$ - \$ 1,484.00                                                                                                                                                                                                                                                                                                                                                                                                                                                                                                                                                                                                                                                                                                                                                                                          |          |            | ľ  |        |       |         |          |          |          |           |  |            | <u> </u>            |
| 7-8       (2/11/2016)       \$       18.55       77.5       3       \$       54.10       \$       1,547.38       seek additional         1/20/2016       1/20/2016       \$       1.8.55       80       0       \$       24.20       \$       1,508.20         1/6/2016       11/6/2016       \$       18.55       80       0       \$       -       \$       1,484.00                                                                                                                                                                                                                                                                                                                                                                                                                                                                                                                                                                                                                                                                                                                                                     | 5-6 (2/  | /25/2016)  | \$ | 18.55  | 76    | 8       | \$       | -        | \$       | 1,558.20  |  | <u>л</u> Е | or new or nart tin  |
| 1/20/2016         \$         18.55         80         0         \$         24.20         \$         1,508.20           1/6/2016         11/6/2016         11/12         1/1/1/2016)         \$         18.55         80         0         \$         -         \$         1,484.00                                                                                                                                                                                                                                                                                                                                                                                                                                                                                                                                                                                                                                                                                                                                                                                                                                         |          |            |    |        |       |         |          |          |          |           |  |            |                     |
| 9-10         (1/28/2016)         \$         18.55         80         0         \$         24.20         \$         1,508.20           1/6/2016         11-12         (1/14/2016)         \$         18.55         80         0         \$         -         \$         1,484.00                                                                                                                                                                                                                                                                                                                                                                                                                                                                                                                                                                                                                                                                                                                                                                                                                                            |          |            | \$ | 18.55  | 77.5  | 3       | \$       | 54.10    | \$       | 1,547.38  |  | S          | eek additional wa   |
| 1/5/2016<br>11-12 (1/14/2016) \$ 18.55 80 0 \$ - \$ 1,484.00                                                                                                                                                                                                                                                                                                                                                                                                                                                                                                                                                                                                                                                                                                                                                                                                                                                                                                                                                                                                                                                               |          |            | 1  |        |       |         |          |          |          |           |  |            |                     |
| <u>11-12</u> (1/14/2016) \$ 18.55 80 0 \$ - \$ 1,484.00                                                                                                                                                                                                                                                                                                                                                                                                                                                                                                                                                                                                                                                                                                                                                                                                                                                                                                                                                                                                                                                                    |          |            | \$ | 18.55  | 80    | C       | \$       | 24.20    | \$       | 1,508.20  |  |            |                     |
|                                                                                                                                                                                                                                                                                                                                                                                                                                                                                                                                                                                                                                                                                                                                                                                                                                                                                                                                                                                                                                                                                                                            |          |            | Ι. |        |       |         |          |          |          |           |  |            | /                   |
| 12/23/2016                                                                                                                                                                                                                                                                                                                                                                                                                                                                                                                                                                                                                                                                                                                                                                                                                                                                                                                                                                                                                                                                                                                 |          |            | \$ | 18.55  | 80    | C       | ) Ş      | -        | Ş        | 1,484.00  |  |            |                     |
|                                                                                                                                                                                                                                                                                                                                                                                                                                                                                                                                                                                                                                                                                                                                                                                                                                                                                                                                                                                                                                                                                                                            |          |            |    | 10.55  | 70.25 | -       |          |          |          | 1 400 64  |  |            |                     |
|                                                                                                                                                                                                                                                                                                                                                                                                                                                                                                                                                                                                                                                                                                                                                                                                                                                                                                                                                                                                                                                                                                                            | 3-14 (12 | 2/31/2015) | Ş  | 18.55  | /8.25 |         |          | -        | <u> </u> |           |  |            |                     |
| <b>TOTAL</b> \$ 10,701.26                                                                                                                                                                                                                                                                                                                                                                                                                                                                                                                                                                                                                                                                                                                                                                                                                                                                                                                                                                                                                                                                                                  |          |            |    |        |       | TOTA    | <b>L</b> |          | Ş        | 10,701.26 |  |            |                     |
| AWW: \$ 764.38                                                                                                                                                                                                                                                                                                                                                                                                                                                                                                                                                                                                                                                                                                                                                                                                                                                                                                                                                                                                                                                                                                             |          |            |    |        |       | A.14/1A |          |          | ć        | 764 29    |  |            |                     |
| EXEMPTIONS: M/3                                                                                                                                                                                                                                                                                                                                                                                                                                                                                                                                                                                                                                                                                                                                                                                                                                                                                                                                                                                                                                                                                                            |          |            |    |        |       |         |          |          | Ş        |           |  |            |                     |