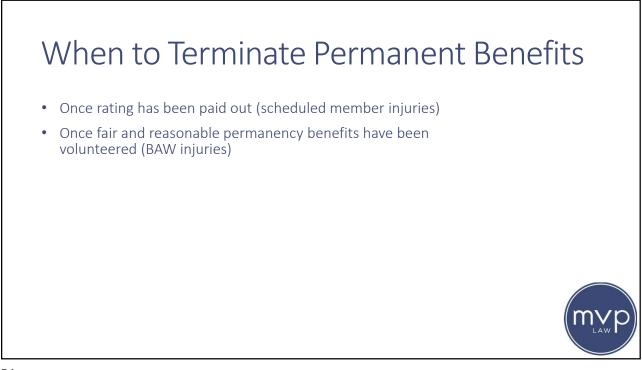

- Where employee has lost access to the labor market based on personal factors coupled with the employee's permanent physical condition caused by the work-related injury, and the employer has failed to carry its burden of producing evidence of available suitable employment.
- The benefits are paid for the employee's life.
- Odd-lot PTD: Although worker may be able to do some work, it is so limited in quality, quantity and dependability so that a reasonably stable market does not exist for the services.