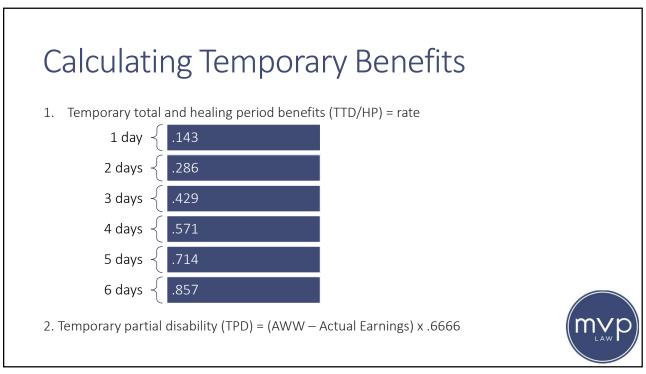

file an Original Notice and Petition:

- Within two years of the occurrence of the accident or injury,
- Within three years of the date of last weekly benefits are paid, approval of a settlement, or issuance of an award.





















- If the employer pays medical benefits under a group plan, the amounts paid by the group plan shall be deducted from the amounts paid under the Workers' Compensation Act.
- If the employer believes the charges of a medical provider are excessive, the employer has the right to have the issue decided by the Commission
- Employee waives any claim of privilege by virtue of filing a workers' compensation claim. Failure of a medical provider to provide medical records may result in a Court order imposing penalties or sanctions on the provider.







































































- Where employee has lost access to the labor market based on personal factors coupled with the employee's permanent physical condition caused by the work-related injury, and the employer has failed to carry its burden of producing evidence of available suitable employment.
- The benefits are paid for the employee's life.
- Odd-lot PTD: Although worker may be able to do some work, it is so limited in quality, quantity and dependability so that a reasonably stable market does not exist for the services.

















| $\begin{array}{c c c c c c c c c c c c c c c c c c c $