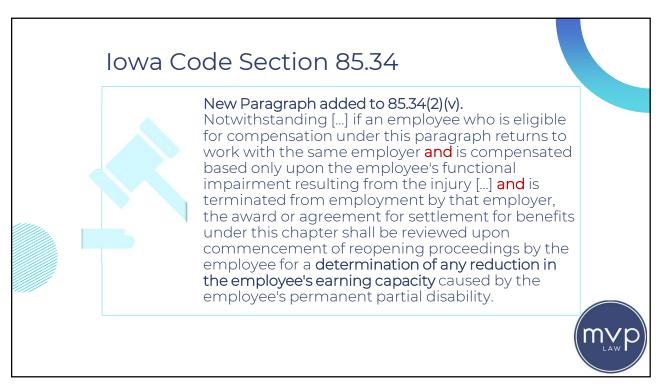

n two years of the occurrence of the accident or injury,
- Within three years of the date of last weekly benefits are paid, approval of a settlement, or issuance of an award.





















- If the employer pays medical benefits under a group plan, the amounts paid by the group plan shall be deducted from the amounts paid under the Workers' Compensation Act.
- If the employer believes the charges of a medical provider are excessive, the employer has the right to have the issue decided by the Commission
- Employee waives any claim of privilege by virtue of filing a workers' compensation claim. Failure of a medical provider to provide medical records may result in a Court order imposing penalties or sanctions on the provider.







































































- Where employee has lost access to the labor market based on personal factors coupled with the employee's permanent physical condition caused by the work-related injury, and the employer has failed to carry its burden of producing evidence of available suitable employment.
- The benefits are paid for the employee's life.
- Odd-lot PTD: Although worker may be able to do some work, it is so limited in quality, quantity and dependability so that a reasonably stable market does not exist for the services.

















| $\begin{array}{c c c c c c c c c c c c c c c c c c c $