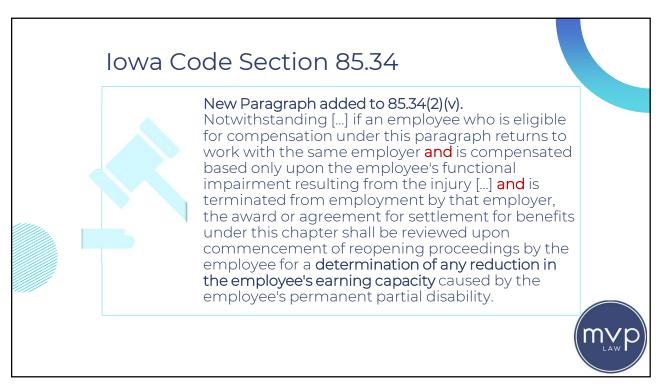

on:

- Within two years of the occurrence of the accident or injury,
- Within three years of the date of last weekly benefits are paid, approval of a settlement, or issuance of an award.





















- If the employer pays medical benefits under a group plan, the amounts paid by the group plan shall be deducted from the amounts paid under the Workers' Compensation Act.
- If the employer believes the charges of a medical provider are excessive, the employer has the right to have the issue decided by the Commission
- Employee waives any claim of privilege by virtue of filing a workers' compensation claim. Failure of a medical provider to provide medical records may result in a Court order imposing penalties or sanctions on the provider.







































































- Where employee has lost access to the labor market based on personal factors coupled with the employee's permanent physical condition caused by the work-related injury, and the employer has failed to carry its burden of producing evidence of available suitable employment.
- The benefits are paid for the employee's life.
- Odd-lot PTD: Although worker may be able to do some work, it is so limited in quality, quantity and dependability so that a reasonably stable market does not exist for the services.

















| $\begin{array}{c c c c c c c c c c c c c c c c c c c $