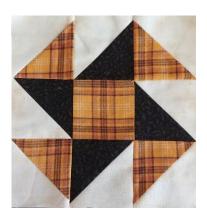

## Quilt block 9 1/2" x 9 1/2" unfinished

Color way: Scrappy Fallish Colors

## You will need:

Fabric A -4-4" Scrappy Cream Background (does not have to be a solid cream)

Fabric B -2-4" Medium Fallish Color Fabric (sample block is orange)

1 – 3.5" Medium Fallish Color Fabric

Fabric C -2-4" Dark Fallish Color Fabric (sample block is dark brown)

## Quilt block construction:

With a 1/4" seam allowance:

- 1. Make ½ square triangles with the cream 4" background fabric and the 4" medium and dark fabrics.
- 2. Trim blocks to 3.5". Press seams toward dark fabrics.
- 3. Look at above figure for placement of your blocks. Watch how you place the dark blocks in your overall block.
- 4. Sew each block together and then sew the rows together.
- 5. Press seams.
- 6. Trim block to 9.5" x 9.5" unfinished.