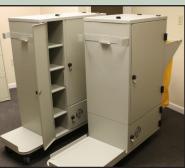

## **Touchless Disinfection Cart Sprayer**

## For disinfecting and sanitizing facilities such as hospitals, nursing homes, schools, jails, etc.

- On board storage for chemicals and cleaning supplies
- Three tank system including flush tank to clean supply lines
- Four non marking swivel casters and lift off removable doors
- Constructed of powder coated aluminum
- Optional Configurations: -Standard Waste Bag
  - -Mop Bucket
- Catch pan with an integral drain
- Electrostatic spray gun and hose store inside cart for easy access
- Fifteen Foot hose included
- Retractable power cord