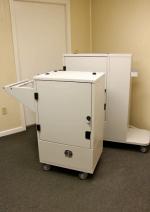

## **Touchless Disinfection Cart Sprayer**

## For disinfecting and sanitizing facilities such as hospitals, nursing homes, schools, jails, etc.

- On board storage for chemicals and cleaning supplies
- Three tank system including flush tank to clean supply lines
- Four non marking swivel casters and lift off removable doors
- Constructed of powder coated aluminum
- Optional Configurations: -Standard Waste Bag
  - -Mop Bucket
- Catch pan with an integral drain
- Electrostatic spray gun and hose store inside cart for easy access
- Fifteen Foot hose included
- Retractable power cord