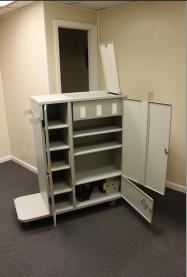

## **Touchless Disinfection Cart Sprayer**

## For disinfecting and sanitizing facilities such as hospitals, nursing homes, schools, jails, etc.

- On board storage for chemicals and cleaning supplies
- Three tank system including flush tank to clean supply lines
- Four non marking swivel casters and lift off removable doors
- Constructed of powder coated aluminum
- Optional Configurations: -Standard Waste Bag
  - -Mop Bucket
- Catch pan with an integral drain
- Electrostatic spray gun and hose store inside cart for easy access
- Fifteen Foot hose included
- Retractable power cord

## **Technical Specifications**

| Tanks - Three Tanks at 1.25 gal (4.7 L) per tank |
|--------------------------------------------------|
|--------------------------------------------------|

Dimensions - 50" H x 62" W x 18" D