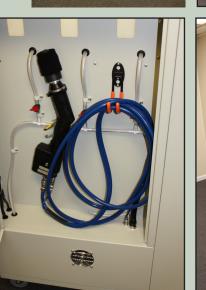

## For disinfecting and sanitizing facilities such as hospitals, nursing homes, schools, jails, etc.

- On board storage for chemicals and cleaning supplies
- Three tank system including flush tank to clean supply lines
- Four non marking swivel casters and lift off removable doors
- Constructed of powder coated aluminum
- Optional Configurations: -Standard Waste Bag
  - -Mop Bucket
- Catch pan with an integral drain
- Electrostatic spray gun and hose store inside cart for easy access
- Fifteen Foot hose included
- Retractable power cord

## **Technical Specifications**

| Tanks - Three Tanks at 1.25 gal (4.7 L) per tank |
|--------------------------------------------------|
|--------------------------------------------------|

Dimensions - 50" H x 62" W x 18" D

127 cm x 157 cm x 45 cm

Hose - 15 Feet (4.6 m)

Flow Rate - 1 gal / hr (3.8 L / hr)

Weight - Empty - 147 lbs

Drop Size - 40 micron VMD

Spray Range - Up to 8 Feet (2.4 m)

Electrical Cord -10 Feet

Disaster Medical Technologies, LLC PO Box 1531 Auburn AL 36831 Phone: 334-750-6181 disastermedtech.com