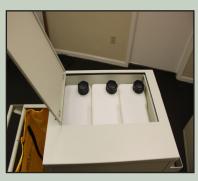

## For disinfecting and sanitizing facilities such as hospitals, nursing homes, schools, jails, etc.

- On board storage for chemicals and cleaning supplies
- Three tank system including flush tank to clean supply lines
- Four non marking swivel casters and lift off removable doors
- Constructed of powder coated aluminum
- Optional Configurations: -Standard Waste Bag
  - -Mop Bucket
- Catch pan with an integral drain
- Electrostatic spray gun and hose store inside cart for easy access
- Fifteen Foot hose included
- Retractable power cord

## **Technical Specifications**

| Tanks - Three Tanks at 1.25 gal (4.7 L) per tank |
|--------------------------------------------------|
|--------------------------------------------------|

Dimensions - 50" H x 62" W x 18" D