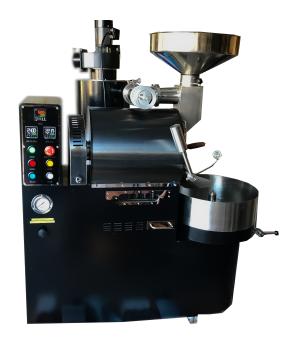

## BY BCROASTERS.COM

The BC-7 MD is a great for a coffee shop, wholesale or retail coffee business. It can roast from 2lb. to 8lb. per roast and up to 5 roasts per hour. Roast about 250lb. per day. It has all the features most companies charge extra for built into the base price. No extra options to pay for. The 2018 model comes with the advanced and precise airflow control via the MDDS (manual damper) system & many new safety features. Solid heavy-duty stainless steel drum and built in profiling system for BT & ET. Direct-Connect chaff unit for efficiency & reduced footprint. Comes in choice of Natural or LPG.

THE BC-7 MD IS A HEAVY DUTY ROASTER
BUILT WITH A CARBON STEEL BODY WITH
APPROVED POWDER COAT HIGH
TEMPERATURE BODY IN BLACK. THE
HOUSINGS COME IN A CHOICE OF 4 COLORS
(Gold, Rose Gold, Black Titanium & Stainless) In
two type finishes (MIRROR or MATTE)