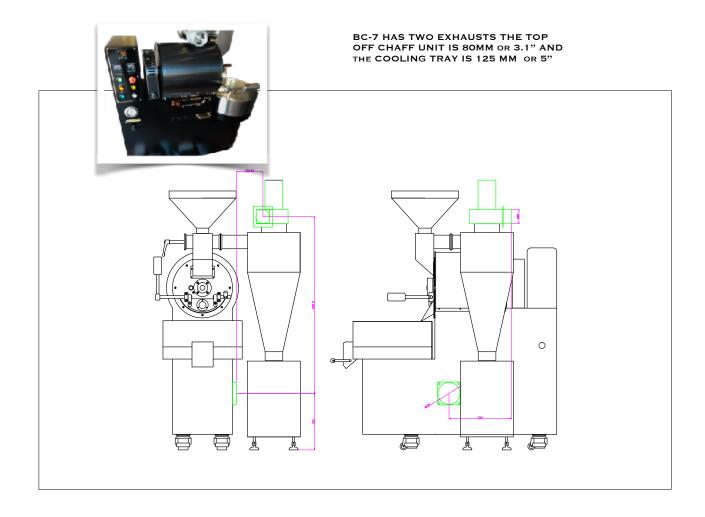

TWO EXHAUST PIPES COMES OFF THE
BC-7 AT 3" & 5" AS SHOWN BELOW AND CAN BE
EXHAUSTED OUT OF BUILDING SEPARATELY OR CONNECTED WITH A BLAST OR
BACKDRAFT DAMPER.