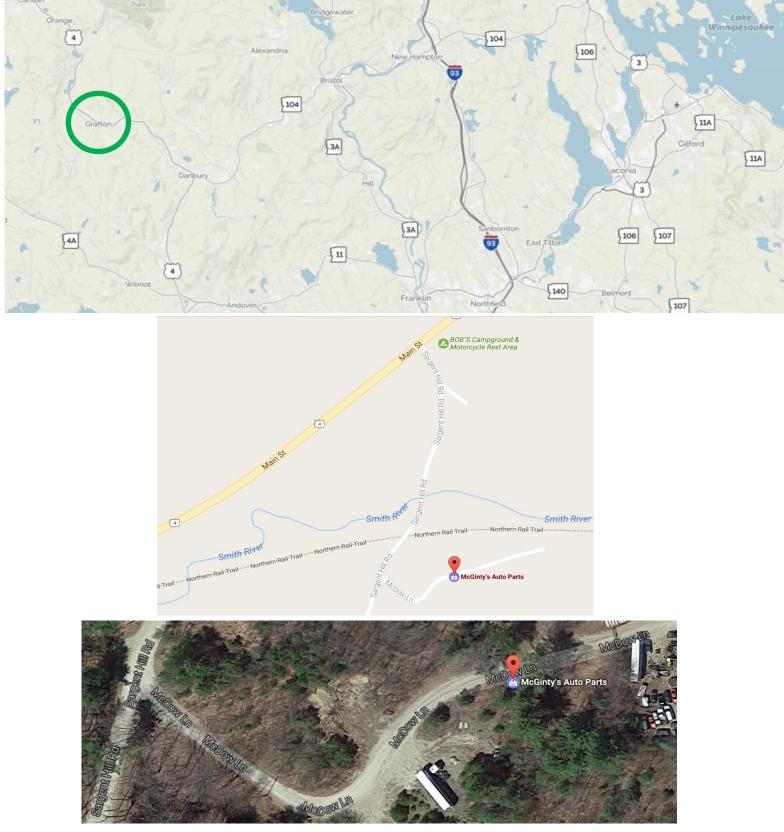

McGinty's Auto Parts, 11 McDow Lane, Grafton, NH 03240 - 603-523-4555

Some map programs do not recognize McDow Lane. The old street name is Hodge Road, and some maps will recognize that. Google Maps does recognize it, and if you type in McGinty's Auto Parts, it will find it.

From Route 4 West -

once in Grafton, a round church will be on your left, .6 miles after the church, take a left onto Sargent Hill Road. From Route 4 East -

once in Grafton, the Post Office will be on your left, 1.5 miles after the post office, take a right onto Sargent Hill Road.

When you turn onto Sargent Hill Road, McDow Lane is the second left after the bridge. Follow the dirt road around to the gate.