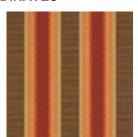

## **AWNING COORDINATES**

**46" Bisque Brown** 4773-0000

**46" Eastridge Cocoa** 4994-0000