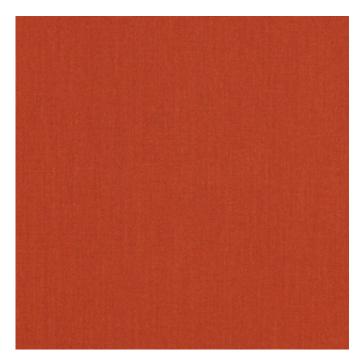

WIDTH: 46" / 116.84 cm

REPEAT: n/a

CONTENT: 100% Sunbrella® acrylic

**SELVEDGE POSITION:** Left / Right

**RECOMMENDED USES:** Awning / Marine exterior

SWATCH SIZE SHOWN ~ 8" x 8"

For more information visit www.sunbrella.com/warranty

**46" Tresco Clay** 4698-0000