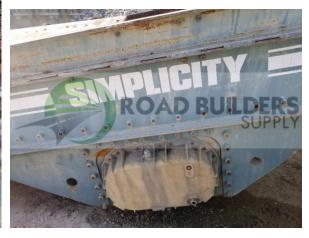

## **Used Equipment: SD041 Simplicity Screen**

- Simplicity Screen
- Dimensions: 4'4" Wide(3'8" Inside Diameter) x 20'Long
- Serial # 4520-OF1200-5246
- Missing Drive Units
- Missing screen cloth

- All equipment subject to prior sale.
- RSB strives to ensure the accuracy of all listings, but all listings are "as-is, where-is," with no implied warranty.
- All buyers are encouraged to inspect equipment personally to verify accuracy.
- All information contained in this listing sheet is confidential. It is the property of RBS and is not to be shared.
- Road Builders Supply, LLC accepts no liability for the accuracy of the above listing.