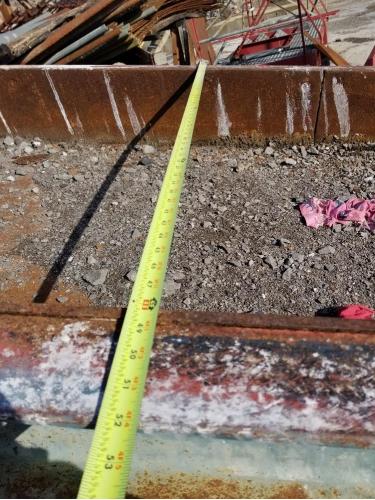

## **Used Equipment: SD041 Simplicity Screen**

- Simplicity Screen
- Dimensions: 4'4" Wide(3'8" Inside Diameter) x 20'Long
- Serial # 4520-OF1200-5246
- Missing Drive Units
- Missing screen cloth

- All equipment subject to prior sale.
- RSB strives to ensure the accuracy of all listings, but all listings are "as-is, where-is," with no implied warranty.
- All buyers are encouraged to inspect equipment personally to verify accuracy.
- All information contained in this listing sheet is confidential. It is the property of RBS and is not to be shared.
- Road Builders Supply, LLC accepts no liability for the accuracy of the above listing.