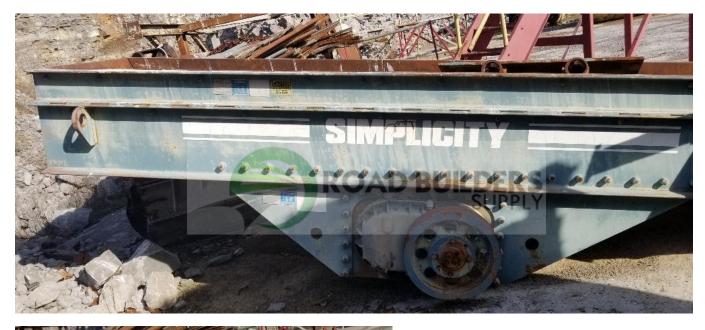

## **Used Equipment: SD041 Simplicity Screen**

- Simplicity Screen
- Dimensions: 4'4" Wide(3'8" Inside Diameter) x 20'Long
- Serial # 4520-OF1200-5246
- Missing Drive Units
- Missing screen cloth

- All equipment subject to prior sale.
- RSB strives to ensure the accuracy of all listings, but all listings are "as-is, where-is," with no implied warranty.
- All buyers are encouraged to inspect equipment personally to verify accuracy.
- All information contained in this listing sheet is confidential. It is the property of RBS and is not to be shared.
- Road Builders Supply, LLC accepts no liability for the accuracy of the above listing.