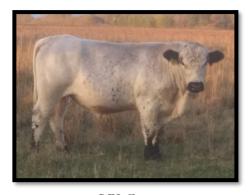

#### RLC FARMS SADIE DOB: 3/24/2020

Sire: RLC Farms Rebel Dam: RLC Farms Violet
GrSire: LPJ Bounty Hunter GrSire: AC Louie AC05M
GrDam: LPJ Bridget GrDam: B&B Linda Gail 17T

BIRTH WEIGHT: 78
TATTOO: R16H

TATTOO: R16H REG. #19713 Bred to LPJ Gunnar.

This is a well-built, solid heifer and should be a nice size cow when fully grown just like the rest

of her line.