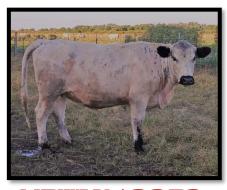

#### RLC FARMS ATHENA DOB: 5/15/2019

Sire: RLC Farms Rebel Dam: Bertram's Delanie

GrSire: LPJ Bounty Hunter GrSire: LPJ Tom

GrDam: LPJ Bridget GrDam: Bellwood Beauty Two

BIRTH WEIGHT: 60

TATTOO: R25G REG. #20238 Bred to LPJ Gunnar.

Athena is a friendly, smaller, well-built girl.