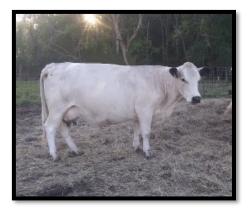

#### RLC FARMS SADIE DOB: 3/24/2020

Sire: RLC Farms Rebel Dam: RLC Farms Violet
GrSire: LPJ Bounty Hunter GrSire: AC Louie AC05M
GrDam: LPJ Bridget GrDam: B&B Linda Gail 17T

BIRTH WEIGHT: 78
TATTOO: R16H

TATTOO: R16H REG. #19713 Bred to LPJ Gunnar.

This is a well-built, solid heifer and should be a nice size cow when fully grown just like the rest

of her line.