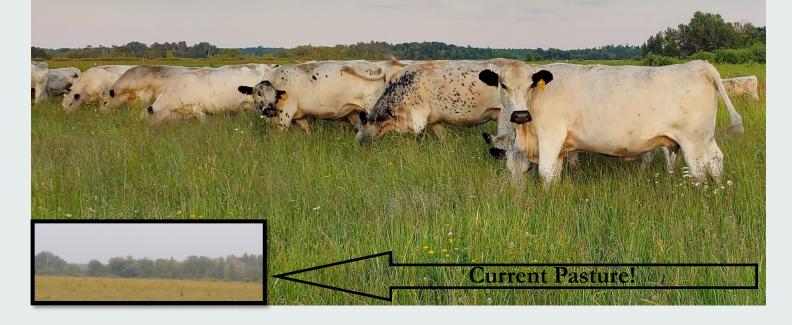

# REGISTERED PUREBRED QUALITY CATTLE FOR SALE

This is your opportunity to own quality, purebred animals from what was the largest British White Park farm in Minnesota at a very discounted price! Help out a fellow breeder during a severe drought and be excited about your new additions! Thank you!

THIS IS NOT A CULL SALE!!! We never sell anything but nice animals! Only seven left!!!

Never before have we had this large of an offering and you may never again see these great deals! We are in an extreme drought and future outlook this year is not good. Therefore, we need to offer animals at a fantastic price so we can temporarily downsize and not have to buy hay! We have spent 20 years developing this quality herd and are very fussy on our culling, even down to castrating a good bull just because he has a half white hoof! We know the bull is 50% of the herd and has to be the best. We have bred for color, build, disposition, marbling and more. Most of our cattle know their names and are like part of the family. When you buy an animal from RLC Farms LLC, you will not be disappointed...just ask any of our many repeat customers!