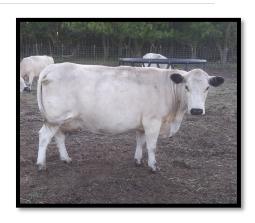

#### RLC FARMS ATHENA DOB: 5/15/2019

Sire: RLC Farms Rebel Dam: Bertram's Delanie

GrSire: LPJ Bounty Hunter GrSire: LPJ Tom

GrDam: LPJ Bridget GrDam: Bellwood Beauty Two

BIRTH WEIGHT: 60

TATTOO: R25G REG. #20238 Bred to LPJ Gunnar.

Athena is a friendly, smaller, well-built girl.