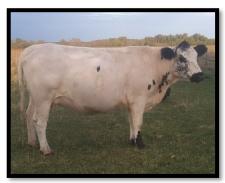

#### RLC FARMS SADIE DOB: 3/24/2020

Sire: RLC Farms Rebel Dam: RLC Farms Violet
GrSire: LPJ Bounty Hunter GrSire: AC Louie AC05M
GrDam: LPJ Bridget GrDam: B&B Linda Gail 17T

BIRTH WEIGHT: 78
TATTOO: R16H

TATTOO: R16H REG. #19713 Bred to LPJ Gunnar.

This is a well-built, solid heifer and should be a nice size cow when fully grown just like the rest

of her line.