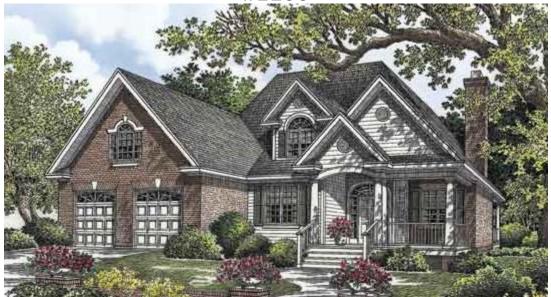

## "The Sagemoor"

#1106

| 1,835 Sq. Ft. ** |
|------------------|
| 866 Sq. Ft.      |
| 3                |
| 2                |
| 54' 3" x 57' 10' |
| 17' 0" x 20' 0"  |
| 16' 4" x 13' 0"  |
|                  |