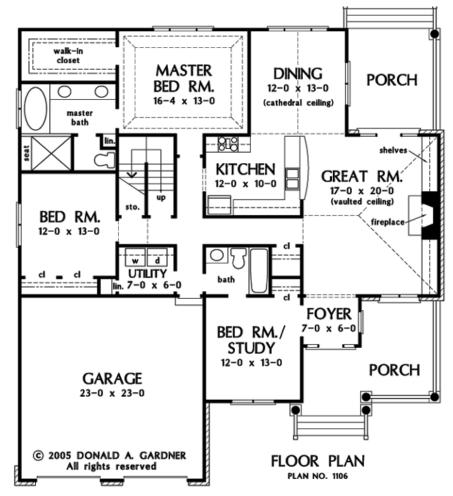

## "The Sagemoor"

#1106

| 1,835 Sq. Ft. ** |
|------------------|
| 866 Sq. Ft.      |
| 3                |
| 2                |
| 54' 3" x 57' 10' |
| 17' 0" x 20' 0"  |
| 16' 4" x 13' 0"  |
|                  |

| Stories:            | 1         |
|---------------------|-----------|
| Dwelling<br>Number: | Single    |
| Bonus Access:       | 1st Floor |

Finished Square Footage 1st Floor: 1,835 Sq. Ft.

Unfinished Square Footage Bonus Room: 866 Sq. Ft. Garage/Storage:565 Sq. Ft. Porch: 347 Sq. Ft.

## **Room Information**

| Bedroom #3:         | 12' 0" x 13' 0" x 9'               |
|---------------------|------------------------------------|
| Bedroom /<br>Study: | 12' 0" x 13' 0" x 9'               |
| Bonus Room:         | 23' 0" x 20' 0" x 9'               |
| Dining Room:        | 12' 0" x 13' 0" x 15' 8" Cathedral |
| Foyer:              | 7' 0" x 6' 0" x 9'                 |
| Garage:             | 23' 0" x 23' 0" x                  |
| Great Room:         | 17' 0" x 20' 0" x 20' 4" Vaulted   |
| Kitchen:            | 12' 0" x 10' 0" x 9'               |
| Master              | 16' 4" x 13' 0" x 10' 6" Tray      |
| Bedroom:            | 10 4 X 13 U X 10 0 IFdy            |
| Utility Room:       | 7' 0" x 6' 0" x 9'                 |