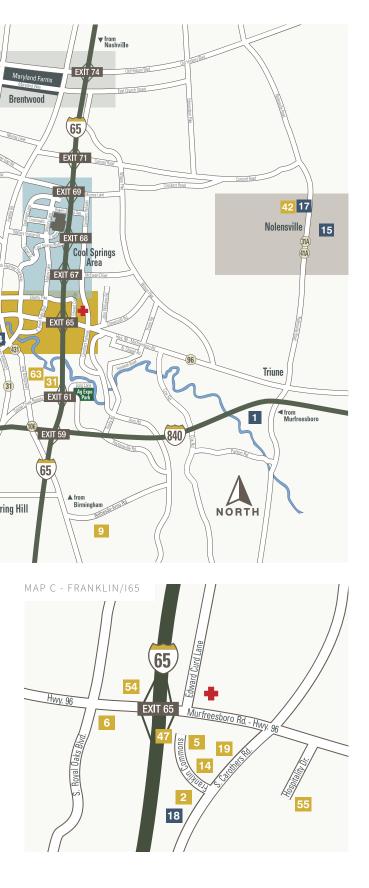

#### ACCOMMODATIONS

| D | 1  | Aloft Nashville Cool Springs                | Е | 33 | Hilton Brentwood/Nashville Suites           |
|---|----|---------------------------------------------|---|----|---------------------------------------------|
| С | 2  | America's Best Value Inn                    | D | 34 | Hilton Franklin/Cool Springs                |
| A | 3  | Barn Loft at Full Circle Farm               | Ε | 35 | Hilton Garden Inn Nashville/Brentwood       |
| С | 4  | Baymont Inn & Suites Brentwood              | D | 36 | Hilton Garden Inn                           |
| Е | 5  | Baymont Inn & Suites Franklin               |   |    | Nashville/Franklin/Cool Springs             |
| С | 6  | Best Western                                | A | 37 | Historic Creekside Cottage                  |
| A | 7  | Big East Fork Retreat                       | D | 38 | Holiday Inn Express                         |
| A | 8  | Brigadoon Inn                               |   |    | Brentwood South/Cool Springs                |
| A | 9  | Butterfly Meadows Inn & Farm                | A | 39 | Holiday Inn Express Spring Hill             |
| A | 10 | The Cabin at Cedar Run Farm                 | D | 40 | Holiday Inn Franklin/Cool Springs           |
| Е | 11 | Candlewood Suites                           | D | 41 | Home2 Suites by Hilton                      |
| В | 12 | Captains Quarters                           |   |    | Nashville/Franklin/CoolSprings              |
| A | 13 | Coda Cottage (Pot N' Kettle)                | А | 42 | A Homeplace Bed & Breakfast                 |
| С | 14 | Comfort Inn                                 | Е | 43 | Homewood Suites Nashville/Brentwood         |
| В | 15 | Cottage on Main Street                      | D | 44 | Homewood Suites Nashville/Franklin          |
| D | 16 | Country Inn & Suites Cool Springs           | D | 45 | Hyatt Place Nashville/Franklin/Cool Springs |
| D | 17 | Courtyard Franklin/Cool Springs             | В | 46 | Jefferson House                             |
| Ε | 18 | Courtyard Nashville/Brentwood               | С | 47 | La Quinta Inn & Suites Nashville/Franklin   |
| С | 19 | Days Inn                                    | A | 48 | Leiper's Fork Inn (Pot N' Kettle)           |
| А | 20 | Deerfield Inn                               | A | 49 | The Lodge at Deer Run                       |
| D | 21 | Drury Plaza Hotel                           | В | 50 | Magnolia House                              |
| D | 22 | Embassy Suites Nashville South/Cool Springs | Ε | 51 | MainStay Suites                             |
| Е | 23 | Extended Stay America Nashville/Brentwood   | A | 52 | Moonshine Hill Inn                          |
| Ε | 24 | Extended Stay America                       | А | 53 | Pickers Cottage (Pot N' Kettle)             |
|   |    | Nashville/Brentwood/South                   | С | 54 | Quality Inn                                 |
| D | 25 | Extended Stay America                       | С | 55 | Ramada Franklin/Cool Springs                |
|   |    | Nashville/Franklin/Cool Springs             | D | 56 | Residence Inn Franklin/Cool Springs         |
| A | 26 | Fairview Inn                                | Е | 57 | Residence Inn Nashville/Brentwood           |
| A | 27 | Farmhouse in the Fork                       | D | 58 | Sleep Inn Cool Springs                      |
| В | 28 | Franklin Battlefield Inn                    | A | 59 | Storybook Cottage                           |
| D | 29 | Franklin Marriott Cool Springs              | A | 60 | Sweeney Cottage                             |
| В | 30 | Generals Retreat                            | А | 61 | Tin Roof Cottage (Pot N' Kettle)            |
| A | 31 | Hampton Inn & Suites Franklin/Berry Farms   | D | 62 | Towneplace Suites Franklin/Cool Springs     |
| D | 32 | Hampton Inn & Suites                        | A | 63 | Villa Toscana                               |
|   |    | Nashville/Franklin/Cool Springs             |   |    |                                             |

#### ATTRACTIONS

| A | 1 | Arrington Vineyards             |
|---|---|---------------------------------|
| Ε | 2 | Brentwood Place Shopping Center |
| В | 3 | Carnton                         |

Carter House

- 5 **CoolSprings Galleria**
- 6 Downtown Franklin
- Extreme Escape Games
- 8 Factory at Franklin
- 9 H Clark Distillery
- 10 Leiper's Fork

- Leiper's Fork Distillery
  - 12 Lotz House

В

А

- 13 McLemore House
- A 14 Mantra Artisan Ales
- A 15 Mill Creek Brewing Co.
- А 16 Natchez Trace Parkway
  - 17 Nolensville Historic District
  - 18 SOAR Adventure Tower