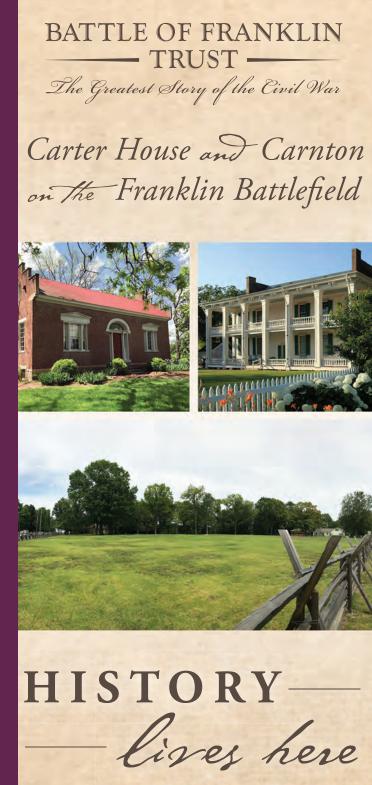

#### CARNTON \$ (see ad on pg. 28) 1345 EASTERN FLANK CIR FRANKLIN | 615.794.0903

BATTLEOFFRANKLINTRUST.ORG Home of The New York Times Bestseller The Widow of the South, this elegant house was used as a field hospital during and after the 1864 Battle of Franklin. Guided house tours daily.

### CARTER HOUSE \$ (see ad on pg. 28)

1140 COLUMBIAAVE FRANKLIN | 615.791.1861 BATTLEOFFRANKLINTRUST.ORG Built in 1830, the Carter House was at the center of the Civil War's Battle of Franklin. Daily guided tours include museum, farmhouse and grounds.