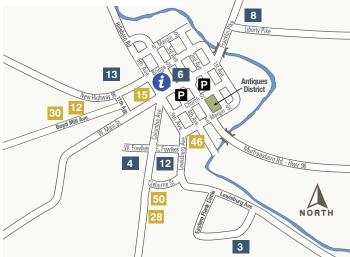

#### ACCOMMODATIONS

| D | 1  | Aloft Nashville Cool Springs                | Е | 33 | Hilton Brentwood/Nashville Suites           |
|---|----|---------------------------------------------|---|----|---------------------------------------------|
| С | 2  | America's Best Value Inn                    | D | 34 | Hilton Franklin/Cool Springs                |
| A | 3  | Barn Loft at Full Circle Farm               | Ε | 35 | Hilton Garden Inn Nashville/Brentwood       |
| С | 4  | Baymont Inn & Suites Brentwood              | D | 36 | Hilton Garden Inn                           |
| Е | 5  | Baymont Inn & Suites Franklin               |   |    | Nashville/Franklin/Cool Springs             |
| С | 6  | Best Western                                | A | 37 | Historic Creekside Cottage                  |
| A | 7  | Big East Fork Retreat                       | D | 38 | Holiday Inn Express                         |
| A | 8  | Brigadoon Inn                               |   |    | Brentwood South/Cool Springs                |
| A | 9  | Butterfly Meadows Inn & Farm                | A | 39 | Holiday Inn Express Spring Hill             |
| A | 10 | The Cabin at Cedar Run Farm                 | D | 40 | Holiday Inn Franklin/Cool Springs           |
| Е | 11 | Candlewood Suites                           | D | 41 | Home2 Suites by Hilton                      |
| В | 12 | Captains Quarters                           |   |    | Nashville/Franklin/CoolSprings              |
| A | 13 | Coda Cottage (Pot N' Kettle)                | А | 42 | A Homeplace Bed & Breakfast                 |
| С | 14 | Comfort Inn                                 | Е | 43 | Homewood Suites Nashville/Brentwood         |
| В | 15 | Cottage on Main Street                      | D | 44 | Homewood Suites Nashville/Franklin          |
| D | 16 | Country Inn & Suites Cool Springs           | D | 45 | Hyatt Place Nashville/Franklin/Cool Springs |
| D | 17 | Courtyard Franklin/Cool Springs             | В | 46 | Jefferson House                             |
| Ε | 18 | Courtyard Nashville/Brentwood               | С | 47 | La Quinta Inn & Suites Nashville/Franklin   |
| С | 19 | Days Inn                                    | A | 48 | Leiper's Fork Inn (Pot N' Kettle)           |
| А | 20 | Deerfield Inn                               | A | 49 | The Lodge at Deer Run                       |
| D | 21 | Drury Plaza Hotel                           | В | 50 | Magnolia House                              |
| D | 22 | Embassy Suites Nashville South/Cool Springs | Ε | 51 | MainStay Suites                             |
| Е | 23 | Extended Stay America Nashville/Brentwood   | A | 52 | Moonshine Hill Inn                          |
| Ε | 24 | Extended Stay America                       | А | 53 | Pickers Cottage (Pot N' Kettle)             |
|   |    | Nashville/Brentwood/South                   | С | 54 | Quality Inn                                 |
| D | 25 | Extended Stay America                       | С | 55 | Ramada Franklin/Cool Springs                |
|   |    | Nashville/Franklin/Cool Springs             | D | 56 | Residence Inn Franklin/Cool Springs         |
| A | 26 | Fairview Inn                                | Е | 57 | Residence Inn Nashville/Brentwood           |
| A | 27 | Farmhouse in the Fork                       | D | 58 | Sleep Inn Cool Springs                      |
| В | 28 | Franklin Battlefield Inn                    | A | 59 | Storybook Cottage                           |
| D | 29 | Franklin Marriott Cool Springs              | A | 60 | Sweeney Cottage                             |
| В | 30 | Generals Retreat                            | А | 61 | Tin Roof Cottage (Pot N' Kettle)            |
| A | 31 | Hampton Inn & Suites Franklin/Berry Farms   | D | 62 | Towneplace Suites Franklin/Cool Springs     |
| D | 32 | Hampton Inn & Suites                        | A | 63 | Villa Toscana                               |
|   |    | Nashville/Franklin/Cool Springs             |   |    |                                             |

#### ATTRACTIONS

| A | 1 | Arrington Vineyards             |
|---|---|---------------------------------|
| Ε | 2 | Brentwood Place Shopping Center |
| В | 3 | Carnton                         |

Carter House

- 5 **CoolSprings Galleria**
- 6 Downtown Franklin
- Extreme Escape Games
- 8 Factory at Franklin
- 9 H Clark Distillery
- 10 Leiper's Fork

- Leiper's Fork Distillery
  - 12 Lotz House

В

А

- 13 McLemore House
- A 14 Mantra Artisan Ales
- A 15 Mill Creek Brewing Co.
- А 16 Natchez Trace Parkway
  - 17 Nolensville Historic District
  - 18 SOAR Adventure Tower

VISITOR CENTER

MAP B - DOWNTOWN FRANKLIN