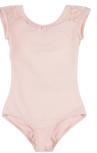

#### FEMALE ATTIRE:

• <u>Leotard</u>: Light pink or light purple leotard, any style (attached skirt is acceptable, but not required)

• Hair: Up and off the face, clean & neat

(continued on next page)