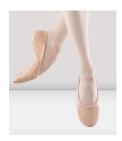

### **FEMALE FOOTWEAR:**

1. Ballet Shoes:

Style: Bloch, #S0205G Girls Dansoft Leather Full Sole Ballet Shoe (Theatrical Pink)

2. Jazz Shoes:

Style: Bloch #S0401 Super Jazz Slip-On, Caramel