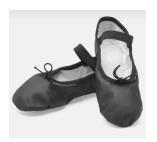

### **FEMALE FOOTWEAR:**

1. Ballet Shoes:

Style: Bloch, #S0205G Girls Dansoft Leather Full Sole Ballet Shoe (Theatrical Pink)

2. Jazz Shoes:

Style: Bloch #S0401 Super Jazz Slip-On, Caramel