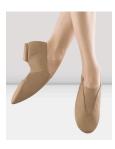

### **FEMALE FOOTWEAR:**

1. Ballet Shoes:

Style: Bloch, #S0205G Girls Dansoft Leather Full Sole Ballet Shoe (Theatrical Pink)

2. Jazz Shoes:

Style: Bloch #S0401 Super Jazz Slip-On, Caramel