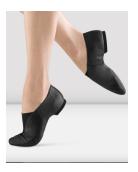

### **FEMALE FOOTWEAR:**

1. Ballet Shoes:

Style: Bloch, #S0205G Girls Dansoft Leather Full Sole Ballet Shoe (Theatrical Pink)

2. Jazz Shoes:

Style: Bloch #S0401 Super Jazz Slip-On, Caramel