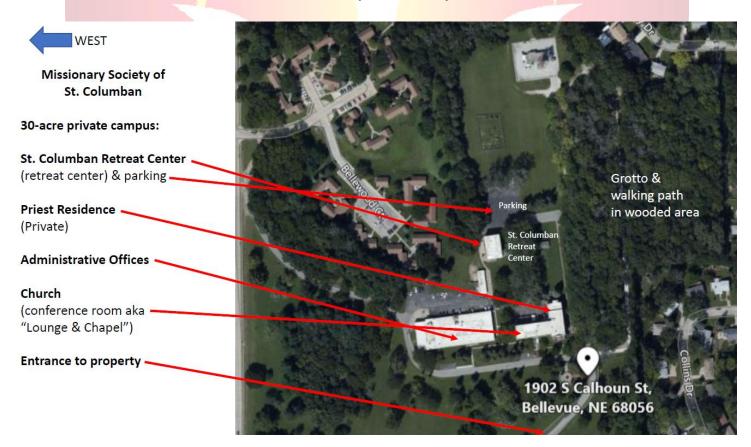

## Inset map (below) of St. Columban Retreat Center 1902 Calhoun St., Bellevue, NE 68056