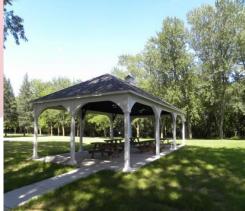

A beautiful 20'x40' pavilion was added in 2014 and is also available for our retreat. More information at: <a href="https://columban.org/retreat-house/">https://columban.org/retreat-house/</a>

Three floors accommodate up to <u>48</u> overnight guests. Stairs to all floors and ground-level handicap entrance on the west-side of the retreat building.