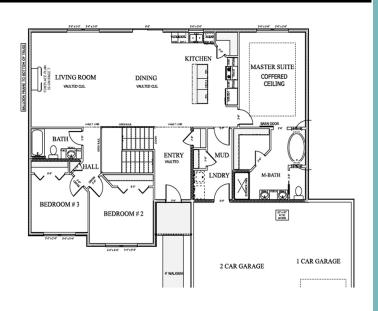

## PROPERTY FEATURES

- Ranch Style
- 3 Car Garage
- 3 5 Bedrooms
- 2 3 Bathrooms
- 1909.5 sq ft Main Level
- 1909.5 sq ft Basement Level \* 1.107 acre lot
- \* Vaulted Ceilings
- Open Concept Living Area
- \* Unfinished Basement
- High Quality Finishes Throughout
- \* Family Friendly Neighborhood