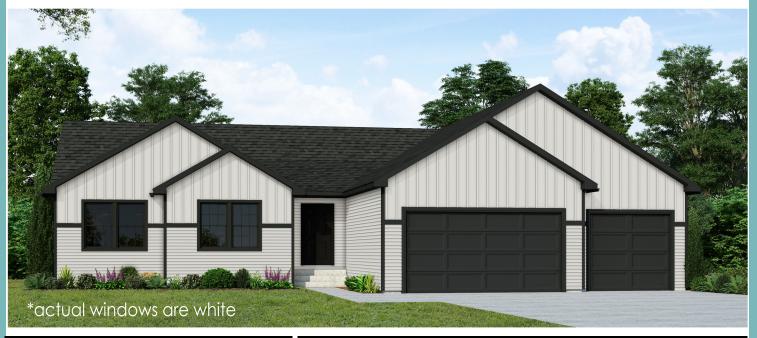

## PROPERTY FEATURES

- Ranch Style
- 3 Car Garage
- 3 5 Bedrooms
- 2 3 Bathrooms
- 1909.5 sq ft Main Level
- 1909.5 sq ft Basement Level \* 1.107 acre lot
- \* Vaulted Ceilings
- Open Concept Living Area
- \* Unfinished Basement
- High Quality Finishes Throughout
- \* Family Friendly Neighborhood