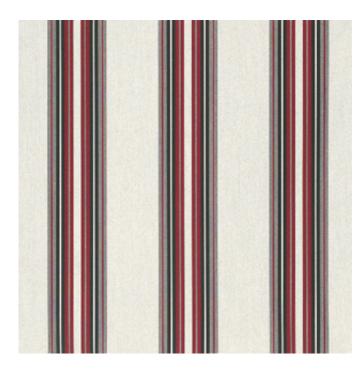

46" Burgundy/Black/White 4798-0000

WIDTH: 46" / 116.84 cm

**REPEAT: 15.3**"

**CONTENT:** 100% Sunbrella® acrylic

**SELVEDGE POSITION:** Left / Right

**RECOMMENDED USES:** 

Awning

SWATCH SIZE SHOWN ~ 46" x 46"