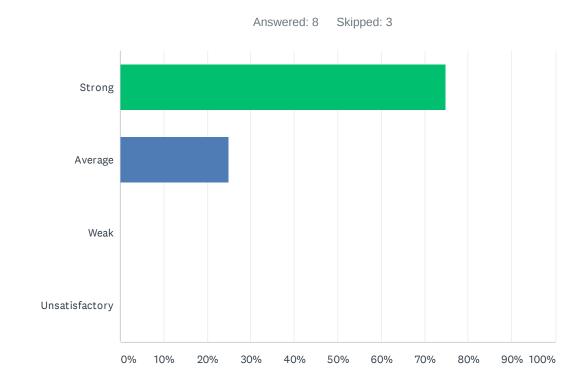

# Q24 Special education teachers have opportunities to participate in school-based, content area staff development.

| ANSWER CHOICES | RESPONSES |   |
|----------------|-----------|---|
| Strong         | 75.00%    | 6 |
| Average        | 25.00%    | 2 |
| Weak           | 0.00%     | 0 |
| Unsatisfactory | 0.00%     | 0 |
| TOTAL          |           | 8 |