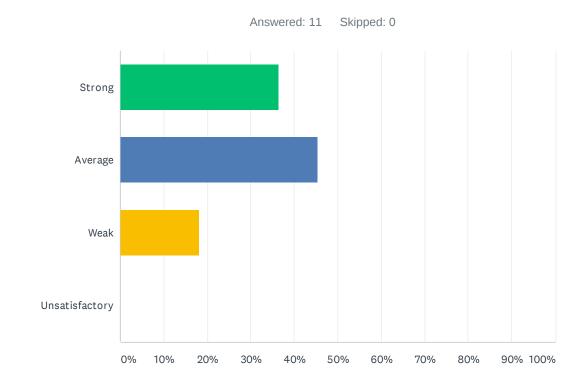

### Q30 PBIS and Behavior Intervention Specialists are creating a safer environment at my site.

| ANSWER CHOICES | RESPONSES |    |
|----------------|-----------|----|
| Strong         | 36.36%    | 4  |
| Average        | 45.45%    | 5  |
| Weak           | 18.18%    | 2  |
| Unsatisfactory | 0.00%     | 0  |
| TOTAL          |           | 11 |