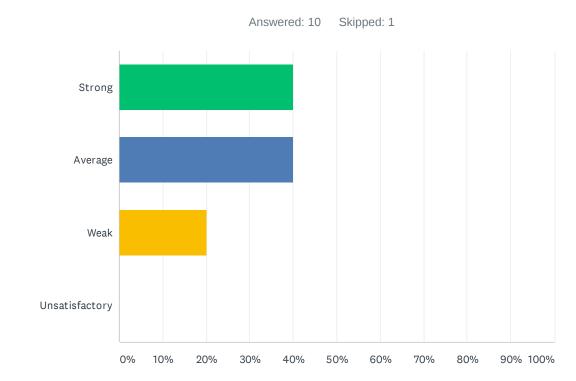

#### Q11 Administration supports classroom discipline procedures and follows District discipline guidelines.

| ANSWER CHOICES | RESPONSES |    |
|----------------|-----------|----|
| Strong         | 60.00%    | 6  |
| Average        | 40.00%    | 4  |
| Weak           | 0.00%     | 0  |
| Unsatisfactory | 0.00%     | 0  |
| TOTAL          |           | 10 |