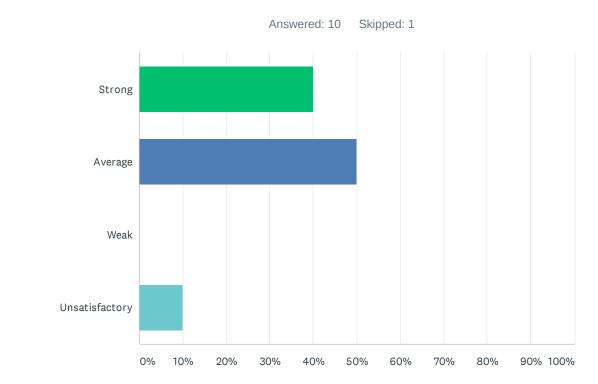

#### Q8 Administration maintains open communication with staff, parents, and students.

| ANSWER CHOICES | RESPONSES |    |
|----------------|-----------|----|
| Strong         | 40.00%    | 4  |
| Average        | 50.00%    | 5  |
| Weak           | 0.00%     | 0  |
| Unsatisfactory | 10.00%    | 1  |
| TOTAL          |           | 10 |