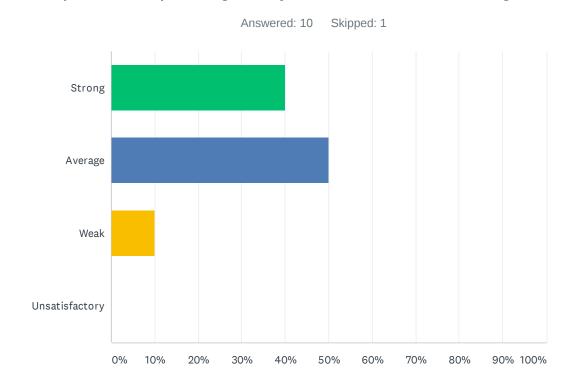

#### Q32 Discipline is improving at my site and not interfering with learning.

| ANSWER CHOICES | RESPONSES |
|----------------|-----------|
| Strong         | 40.00% 4  |
| Average        | 50.00% 5  |
| Weak           | 10.00% 1  |
| Unsatisfactory | 0.00% 0   |
| TOTAL          | 10        |