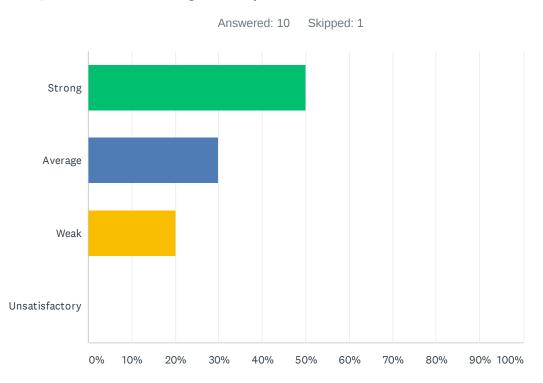

### Q5 Site administration conducts classroom visits (walk-through) in least the disruptive manner and leaves timely feedback (within 24 hours).

| ANSWER CHOICES | RESPONSES |    |
|----------------|-----------|----|
| Strong         | 50.00%    | 5  |
| Average        | 40.00%    | 4  |
| Weak           | 10.00%    | 1  |
| Unsatisfactory | 0.00%     | 0  |
| TOTAL          |           | 10 |