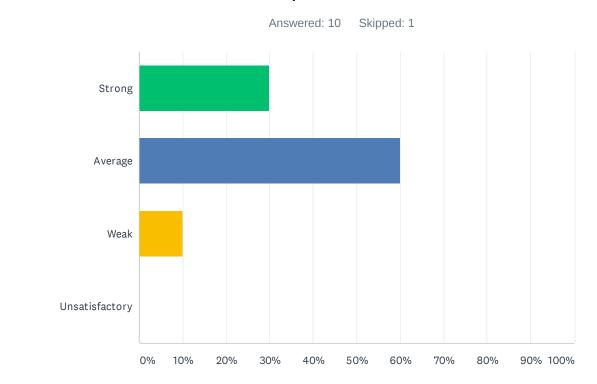

### Q15 Site staff is involved in setting school policies and budgetary priorities.

| ANSWER CHOICES | RESPONSES |    |
|----------------|-----------|----|
| Strong         | 30.00%    | 3  |
| Average        | 60.00%    | 6  |
| Weak           | 10.00%    | 1  |
| Unsatisfactory | 0.00%     | 0  |
| TOTAL          |           | 10 |