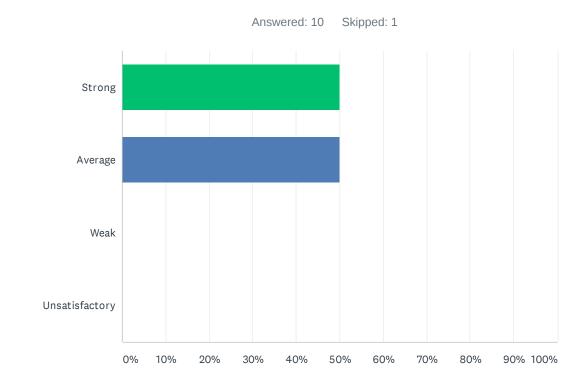

### Q34 When ODR's (office disciplinary referral) are written the teacher's word is valued and trusted.

| ANSWER CHOICES | RESPONSES |    |
|----------------|-----------|----|
| Strong         | 50.00%    | 5  |
| Average        | 50.00%    | 5  |
| Weak           | 0.00%     | 0  |
| Unsatisfactory | 0.00%     | 0  |
| TOTAL          |           | 10 |