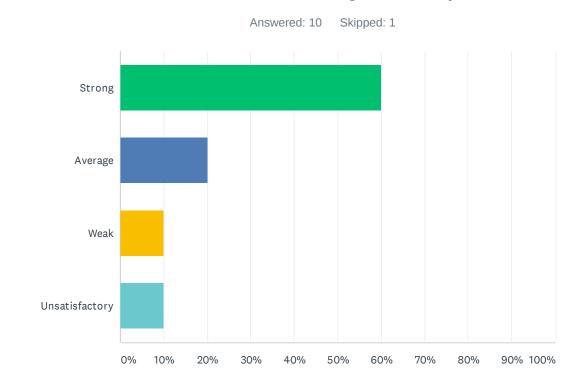

#### Q6 Site administration follows the contract and respects personal rights.

| ANSWER CHOICES | RESPONSES |   |
|----------------|-----------|---|
| Strong         | 60.00%    | 6 |
| Average        | 30.00%    | 3 |
| Weak           | 10.00%    | 1 |
| Unsatisfactory | 0.00%     | С |
| TOTAL          | 10        | 0 |