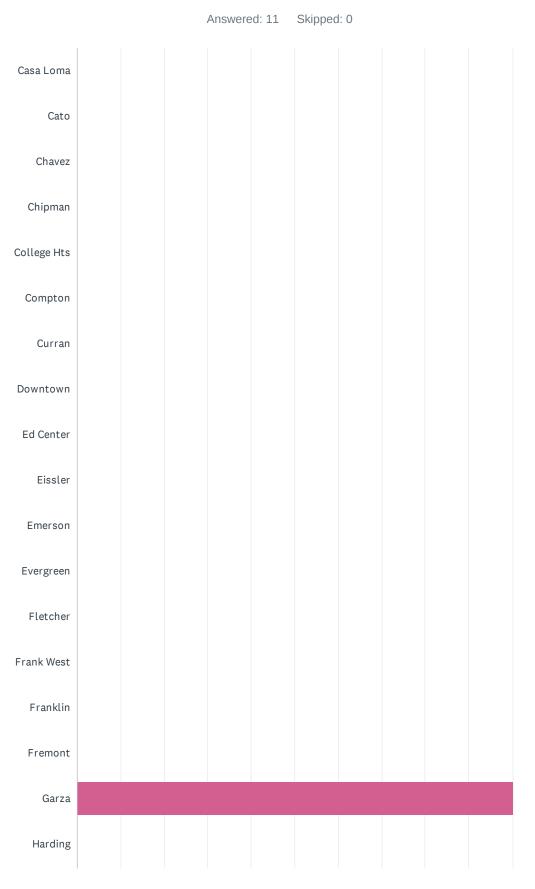

# Q1 School Site (If you work at multiple sites choose your home site OR complete a survey for each site at which you spend significant time.)

| Casa Lona0.00%0Cato0.00%0Chavez0.00%0Chipman0.00%0College Hts0.00%0Courtan0.00%0Downtown0.00%0Ed Center0.00%0Exister0.00%0Exister0.00%0Exister0.00%0Frenson0.00%0Frenkin0.00%0Frankin0.00%0Gara0.00%0Idoraed Man0.00%0Idoraed Man0.00%0Idoraed Man0.00%0Idoraed Man0.00%0Markin0.00%0Idoraed Man0.00%0Idoraed Man0.00%0Idoraed Man0.00%0Markin0.00%0Idoraed Man0.00%0Idoraed Man0.00%<                                                                                                                                                   | ANSWER CHOICES     | RESPONSES |    |
|----------------------------------------------------------------------------------------------------------------------------------------------------------------------------------------------------------------------------------------------------------------------------------------------------------------------------------------------------------------------------------------------------------------------------------------------------------------------------------------------------------------------------------------------------------------------------------------------------------------------------------------------------------------------------------------------------------------------------------------------------------------------------------------|--------------------|-----------|----|
| Chavez     0.00%     0       Chipman     0.00%     0       College Hs     0.00%     0       Compton     0.00%     0       Curran     0.00%     0       Downtown     0.00%     0       Ed Center     0.00%     0       Ed Center     0.00%     0       Enversion     0.00%     0       Evergreen     0.00%     0       Frank West     0.00%     0       Frankin     0.00%     0       Frankin     0.00%     0       Harris     0.00%     0       Horace Mann     0.00%     0       Longfellow     0.00%     0       Musey     0.00%     0       Nuses     0.00%     0       Nuses     0.00%     0       Nuses     0.00%     0                                                                                                                                                           | Casa Loma          | 0.00%     | 0  |
| Chipman     0.00%     0       Collego His     0.00%     0       Compon     0.00%     0       Curran     0.00%     0       Ed Center     0.00%     0       Ed Serier     0.00%     0       Exergreen     0.00%     0       Frank West     0.00%     0       Frankin     0.00%     0       Frankin     0.00%     0       Harding     0.00% <td>Cato</td> <td>0.00%</td> <td>0</td> | Cato               | 0.00%     | 0  |
| College Hts     0.00%     0       Conpton     0.00%     0       Curran     0.00%     0       Downtown     0.00%     0       Ed Center     0.00%     0       Essler     0.00%     0       Evergreen     0.00%     0       Frank West     0.00%     0       Frank Mest     0.00%     0       Garza     100.00%     1       Harding     0.00%     0       Horace Mann     0.00%     0       Kinley     0.00%     0       Mussy     0.00%     0       Mussy     0.00%     0       Nussy     0.00%     0 </td <td>Chavez</td> <td>0.00%</td> <td>0</td>     | Chavez             | 0.00%     | 0  |
| Compton0.00%0Curran0.00%0Downtown0.00%0Ed Center0.00%0Eissler0.00%0Ewerson0.00%0Fercher0.00%0Frank West0.00%0Franklin0.00%0Fercher0.00%0Franklin0.00%0Franklin0.00%0Farading0.00%0Harding0.00%0Horace Mann0.00%0Iotace Mann0.00%0Iotapellow0.00%0Miney0.00%0Miney0.00%0Miney0.00%0Nohe0.00%0Nohe0.00%0Nohe0.00%0Miney0.00%0Miney0.00%0Nohe0.00%0Nohe0.00%0Nohe0.00%0Nohe0.00%0Nohe0.00%0Nohe0.00%0Nohe0.00%0Nohe0.00%0Nohe0.00%0Nohe0.00%0Nohe0.00%0Nohe0.00%0Nohe0.00%0Nohe0.00%0Nohe0.00%0Nohe0.00%0Nohe0.00%0Nohe0.00% <td>Chipman</td> <td>0.00%</td> <td>0</td>                                                                                                                                                                                                                   | Chipman            | 0.00%     | 0  |
| Curran00%0Curran0.00%0Downown0.00%0Ed Center0.00%0Eisler0.00%0Ewergeen0.00%0FrankWest0.00%0Frankin0.00%0Frankin0.00%0Gaza0.00%0Harding0.00%0Horeson0.00%0Gaza0.00%0Horeson0.00%0Horeson0.00%0Horeson0.00%0Horeson0.00%0Horeson0.00%0Display0.00%0Horeson0.00%0Minepolitic0.00%0Horeson0.00%0Nonsen0.00%0Noteson0.00%0Noteson0.00%0Noteson0.00%0Noteson0.00%0Nonsentermediate0.00%0Nonsentermediate0.00%0Nonsentermediate0.00%0Nonsentermediate0.00%0Nonsentermediate0.00%0Nonsentermediate0.00%0Nonsentermediate0.00%0Nonsentermediate0.00%0Nonsentermediate0.00%0Nonsentermediate0.00%0Nonsentermediate0.00%0Nonsentermediate0.00%0Nonsentermedia                                                                                                                                     | College Hts        | 0.00%     | 0  |
| Downtown     0.00%     0       Ed Center     0.00%     0       Eisser     0.00%     0       Emerson     0.00%     0       Evergreen     0.00%     0       Frank West     0.00%     0       Frank West     0.00%     0       Frank West     0.00%     0       Garza     100.00%     0       Harding     0.00%     0       Hore     0.00%     0       Harding     0.00%     0       Hore     0.00%     0       Hores on     0.00%     0       Musey     0.00%                                              | Compton            | 0.00%     | 0  |
| Ed Conter     0.00%     0       Eissler     0.00%     0       Emerson     0.00%     0       Evergreen     0.00%     0       Frank West     0.00%     0       Garza     0.00%     0       Harding     0.00%     0       Harding     0.00%     0       Horace Mann     0.00%     0       Longfellow     0.00%     0       Mursey     0.00%     0       Nusey     0.00%     0       Nuses     0.00%     0 <tr tr="">      Nuses     0.0</tr>                                  | Curran             | 0.00%     | 0  |
|                                                                                                                                                                                                                                                                                                                                                                                                                                                                                                                                                                                                                                                                                                                                                                                        |                    |           |    |
| Eissler     0.00%     0       Einerson     0.00%     0       Evergreen     0.00%     0       Fletcher     0.00%     0       Frank West     0.00%     0       Frank West     0.00%     0       Frank III     0.00%     0       Frank III     0.00%     0       Frank III     0.00%     0       Frank IIII     0.00%     0       Garza     100.00%     11       Harris     0.00%     0       Horace Mann     0.00%     0       Longfellow     0.00%     0       Munsey     0.00%     0       Munsey     0.00%     0       Nuses     0.00%     0       Nuses     0.00%     0       Owens Intermediate     0.00%     0       Owens Intermediate     0.00%     0                                                                                                                            | Downtown           | 0.00%     | 0  |
| Emerson     0.00%     0       Evergreen     0.00%     0       Fletcher     0.00%     0       Frank West     0.00%     0       Frank Iman     0.00%     0       Frank Iman     0.00%     0       Garza     100.00%     11       Harris     0.00%     0       Horace Mann     0.00%     0       Jeferson     0.00%     0       Longrellow     0.00%     0       Musey     0.00%     0       Musey     0.00%     0       Nurses     0.00%     0       Nurses     0.00%     0       Nurses Frimary     0.00%     0                                                                                                                                                                                                                                                                         | Ed Center          | 0.00%     | 0  |
| Evergreen     0.00%     0       Fletcher     0.00%     0       Frank West     0.00%     0       Frank In     0.00%     0       Fremont     0.00%     0       Garza     100.00%     10       Harris     0.00%     0       Horace Mann     0.00%     0       Longfolow     0.00%     0       Ketriney     0.00%     0       Morkinley     0.00%     0       Musey     0.00%     0       Nuses     0.00%     0       Nuses     0.00%     0       Nuses     0.00%     0       Nuses     0.00%     0                                                                                                                                                                                                                                                                                        | Eissler            | 0.00%     | 0  |
| Fletcher     0.00%     0       Frank West     0.00%     0       Franklin     0.00%     0       Fremont     0.00%     0       Garza     100.00%     11       Harding     0.00%     0       Harris     0.00%     0       Horace Mann     0.00%     0       Horace Mann     0.00%     0       Longfellow     0.00%     0       Kkinley     0.00%     0       NcKinley     0.00%     0       Nurses     0.00%     0       Nurses     0.00%     0       Nurses     0.00%     0       Owens Intermediate     0.00%     0                                                                                                                                                                                                                                                                     | Emerson            | 0.00%     | 0  |
| Frank West     0.00%     0       Franklin     0.00%     0       Fremont     0.00%     0       Garza     100.00%     11       Harding     0.00%     0       Harris     0.00%     0       Horace Mann     0.00%     0       Hort     0.00%     0       Jefferson     0.00%     0       Kkinley     0.00%     0       Musey     0.00%     0       Nichols     0.00%     0       Nuses     0.00%     0       Nurses     0.00%     0       Owens Intermediate     0.00%     0       Owens Primary     0.00%     0                                                                                                                                                                                                                                                                           | Evergreen          | 0.00%     | 0  |
| Franklin     0.00%     0       Fremont     0.00%     0       Garza     100.00%     11       Harding     0.00%     0       Harris     0.00%     0       Horace Mann     0.00%     0       Horace Mann     0.00%     0       Longfellow     0.00%     0       McKinley     0.00%     0       Munsey     0.00%     0       Nichols     0.00%     0       Nurses     0.00%     0       Owens Intermediate     0.00%     0       Owens Primary     0.00%     0                                                                                                                                                                                                                                                                                                                              | Fletcher           | 0.00%     | 0  |
| Fremont     0.00%     0       Garza     100.00%     11       Harding     0.00%     0       Harris     0.00%     0       Horace Mann     0.00%     0       Horace Mann     0.00%     0       Jefferson     0.00%     0       Longfellow     0.00%     0       McKinley     0.00%     0       Musey     0.00%     0       Nichols     0.00%     0       Nurses     0.00%     0       Owens Intermediate     0.00%     0       Owens Primary     0.00%     0                                                                                                                                                                                                                                                                                                                              | Frank West         | 0.00%     | 0  |
| Garza   100.00%   11     Harding   0.00%   0     Harris   0.00%   0     Horace Mann   0.00%   0     Hort   0.00%   0     Jefferson   0.00%   0     Longfellow   0.00%   0     McKinley   0.00%   0     Musey   0.00%   0     Nichols   0.00%   0     Nuses   0.00%   0     Owens Intermediate   0.00%   0     Owens Primary   0.00%   0                                                                                                                                                                                                                                                                                                                                                                                                                                                | Franklin           | 0.00%     | 0  |
| Harding     0.00%     0       Harris     0.00%     0       Horace Mann     0.00%     0       Horace Mann     0.00%     0       Horace Mann     0.00%     0       Horace Mann     0.00%     0       Jefferson     0.00%     0       Longfellow     0.00%     0       McKinley     0.00%     0       Mt.Vernon     0.00%     0       Nichols     0.00%     0       Noble     0.00%     0       Noble     0.00%     0       Owens Intermediate     0.00%     0       Owens Primary     0.00%     0                                                                                                                                                                                                                                                                                        | Fremont            | 0.00%     | 0  |
| Harris     0.00%     0       Horace Mann     0.00%     0       Jefferson     0.00%     0       Longfellow     0.00%     0       McKinley     0.00%     0       Mt.Vernon     0.00%     0       Nichols     0.00%     0       Noble     0.00%     0       Nurses     0.00%     0       Ovens Intermediate     0.00%     0       Owens Primary     0.00%     0                                                                                                                                                                                                                                                                                   | Garza              | 100.00%   | 11 |
| Horace Mann     0.00%     0       Hort     0.00%     0       Jefferson     0.00%     0       Longfellow     0.00%     0       McKinley     0.00%     0       Mt.Vernon     0.00%     0       Nursey     0.00%     0       Nursey     0.00%     0       Nurses     0.00%     0       Owens Intermediate     0.00%     0       Owens Primary     0.00%     0                                                                                                                                                                                                                                                                                                                                                                                                                             | Harding            | 0.00%     | 0  |
| Hort     0.00%     0       Jefferson     0.00%     0       Longfellow     0.00%     0       McKinley     0.00%     0       Mt.Vernon     0.00%     0       Munsey     0.00%     0       Nichols     0.00%     0       Nurses     0.00%     0       Owens Intermediate     0.00%     0       Owens Primary     0.00%     0                                                                                                                                                                                                                                                                                                                                                                                                                                                              | Harris             | 0.00%     | 0  |
| Jefferson     0.00%     0       Longfellow     0.00%     0       McKinley     0.00%     0       Mt.Vernon     0.00%     0       Munsey     0.00%     0       Nichols     0.00%     0       Noble     0.00%     0       Owens Intermediate     0.00%     0       Owens Primary     0.00%     0                                                                                                                                                                                                                                                                                                                                                                                                                                                                                          | Horace Mann        | 0.00%     | 0  |
| Longfellow     0.00%     0       McKinley     0.00%     0       Mt.Vernon     0.00%     0       Munsey     0.00%     0       Nichols     0.00%     0       Noble     0.00%     0       Nurses     0.00%     0       Owens Intermediate     0.00%     0       Owens Primary     0.00%     0                                                                                                                                                                                                                                                                                                                                                                                                                                                                                             | Hort               | 0.00%     | 0  |
| McKinley     0.00%     0       Mt.Vernon     0.00%     0       Munsey     0.00%     0       Nichols     0.00%     0       Noble     0.00%     0       Nurses     0.00%     0       Owens Intermediate     0.00%     0       Owens Primary     0.00%     0                                                                                                                                                                                                                                                                                                                                                                                                                                                                                                                              | Jefferson          | 0.00%     | 0  |
| Mt.Vernon     0.00%     0       Munsey     0.00%     0       Nichols     0.00%     0       Noble     0.00%     0       Nurses     0.00%     0       Owens Intermediate     0.00%     0       Owens Primary     0.00%     0                                                                                                                                                                                                                                                                                                                                                                                                                                                                                                                                                             | Longfellow         | 0.00%     | 0  |
| Munsey     0.00%     0       Nichols     0.00%     0       Noble     0.00%     0       Nurses     0.00%     0       Owens Intermediate     0.00%     0       Owens Primary     0.00%     0                                                                                                                                                                                                                                                                                                                                                                                                                                                                                                                                                                                             | McKinley           | 0.00%     | 0  |
| Nichols     0.00%     0       Noble     0.00%     0       Nurses     0.00%     0       Owens Intermediate     0.00%     0       Owens Primary     0.00%     0                                                                                                                                                                                                                                                                                                                                                                                                                                                                                                                                                                                                                          | Mt.Vernon          | 0.00%     | 0  |
| Noble     0.00%     0       Nurses     0.00%     0       Owens Intermediate     0.00%     0       Owens Primary     0.00%     0                                                                                                                                                                                                                                                                                                                                                                                                                                                                                                                                                                                                                                                        | Munsey             | 0.00%     | 0  |
| Nurses 0.00% 0   Owens Intermediate 0.00% 0   Owens Primary 0.00% 0                                                                                                                                                                                                                                                                                                                                                                                                                                                                                                                                                                                                                                                                                                                    | Nichols            | 0.00%     | 0  |
| Owens Intermediate 0.00% 0   Owens Primary 0.00% 0                                                                                                                                                                                                                                                                                                                                                                                                                                                                                                                                                                                                                                                                                                                                     | Noble              | 0.00%     | 0  |
| Owens Primary 0.00% 0                                                                                                                                                                                                                                                                                                                                                                                                                                                                                                                                                                                                                                                                                                                                                                  | Nurses             | 0.00%     | 0  |
|                                                                                                                                                                                                                                                                                                                                                                                                                                                                                                                                                                                                                                                                                                                                                                                        | Owens Intermediate | 0.00%     | 0  |
| Pauly 0.00% 0                                                                                                                                                                                                                                                                                                                                                                                                                                                                                                                                                                                                                                                                                                                                                                          | Owens Primary      | 0.00%     | 0  |
|                                                                                                                                                                                                                                                                                                                                                                                                                                                                                                                                                                                                                                                                                                                                                                                        | Pauly              | 0.00%     | 0  |