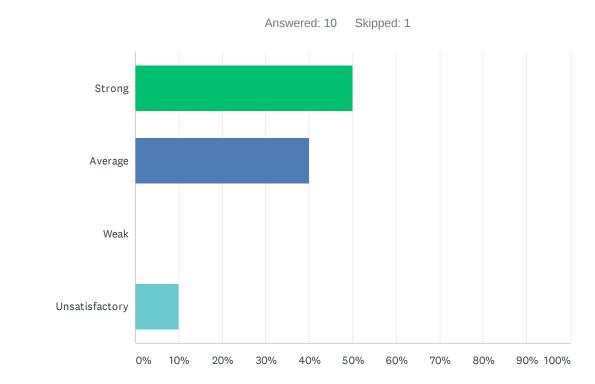

### Q10 Site administration treats all teachers equally; there is no preferential treatment.

| ANSWER CHOICES | RESPONSES |    |
|----------------|-----------|----|
| Strong         | 50.00%    | 5  |
| Average        | 40.00%    | 4  |
| Weak           | 0.00%     | 0  |
| Unsatisfactory | 10.00%    | 1  |
| TOTAL          |           | 10 |