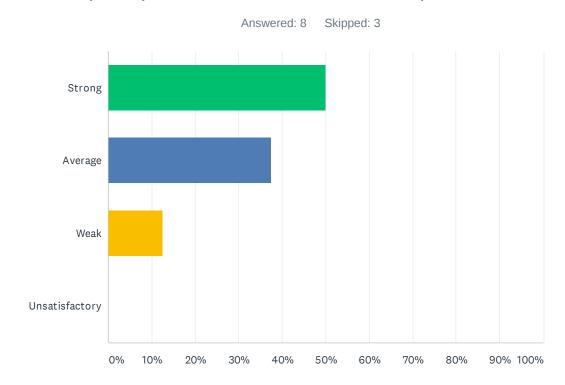

#### Q27 The site principal is accessible to discuss special education issues.

| ANSWER CHOICES | RESPONSES |   |
|----------------|-----------|---|
| Strong         | 50.00%    | 4 |
| Average        | 37.50%    | 3 |
| Weak           | 12.50%    | 1 |
| Unsatisfactory | 0.00%     | 0 |
| TOTAL          |           | 8 |