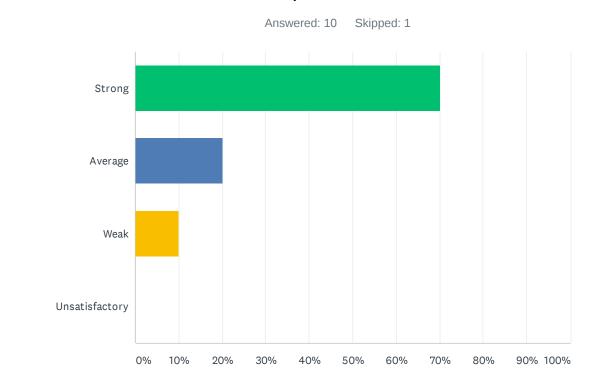

# Q9 Administration supports staff against attacks and criticism from parents.

| ANSWER CHOICES | RESPONSES |    |
|----------------|-----------|----|
| Strong         | 70.00%    | 7  |
| Average        | 20.00%    | 2  |
| Weak           | 10.00%    | 1  |
| Unsatisfactory | 0.00%     | 0  |
| TOTAL          |           | 10 |