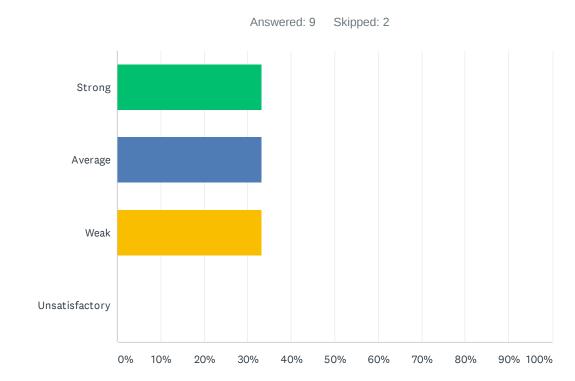

# Q22 The Special Education Department is assisting you with your questions, problems, and concerns.

| ANSWER CHOICES | RESPONSES |   |
|----------------|-----------|---|
| Strong         | 33.33%    | 3 |
| Average        | 33.33%    | 3 |
| Weak           | 33.33%    | 3 |
| Unsatisfactory | 0.00%     | 0 |
| TOTAL          |           | 9 |