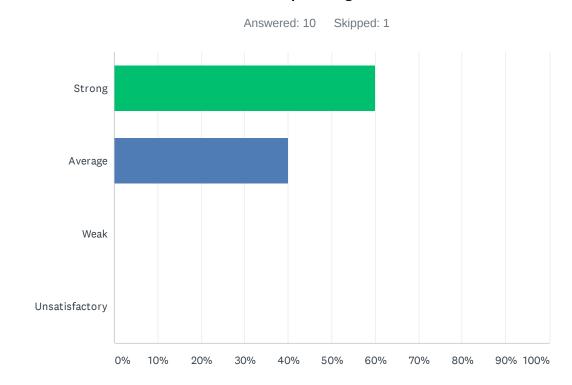

#### Q6 Site administration follows the contract and respects personal rights.

| ANSWER CHOICES | RESPONSES |   |
|----------------|-----------|---|
| Strong         | 60.00%    | 6 |
| Average        | 30.00%    | 3 |
| Weak           | 10.00%    | 1 |
| Unsatisfactory | 0.00%     | С |
| TOTAL          | 10        | 0 |