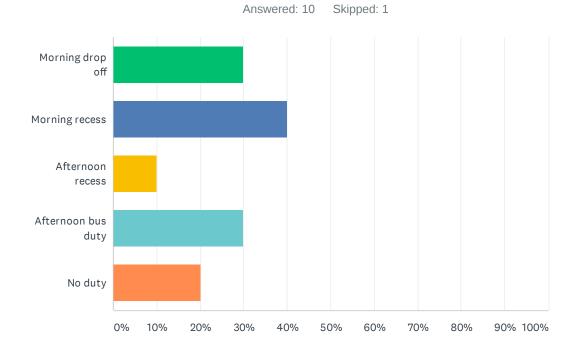

#### Q21 Staff has recess and/or bus duty.

| ANSWER CHOICES        | RESPONSES |   |
|-----------------------|-----------|---|
| Morning drop off      | 30.00%    | 3 |
| Morning recess        | 40.00%    | 4 |
| Afternoon recess      | 10.00%    | 1 |
| Afternoon bus duty    | 30.00%    | 3 |
| No duty               | 20.00%    | 2 |
| Total Respondents: 10 |           |   |