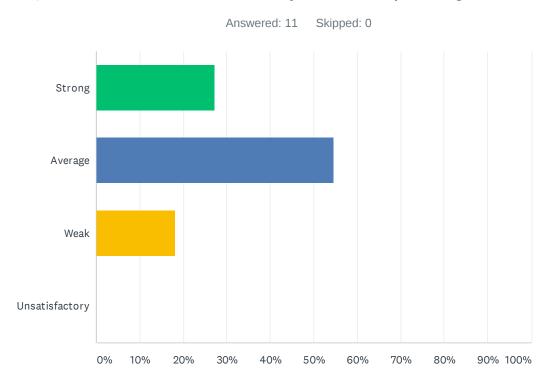

#### Q29 PBIS is used effectively and is improving behavior.

| ANSWER CHOICES | RESPONSES |
|----------------|-----------|
| Strong         | 27.27% 3  |
| Average        | 54.55% 6  |
| Weak           | 18.18% 2  |
| Unsatisfactory | 0.00% 0   |
| TOTAL          | 11        |