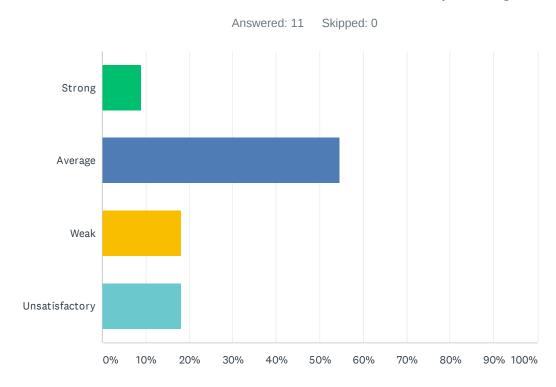

#### Q33 Positive referrals are an effective tool in improving discipline.

| ANSWER CHOICES | RESPONSES |
|----------------|-----------|
| Strong         | 9.09% 1   |
| Average        | 54.55% 6  |
| Weak           | 18.18% 2  |
| Unsatisfactory | 18.18% 2  |
| TOTAL          | 11        |