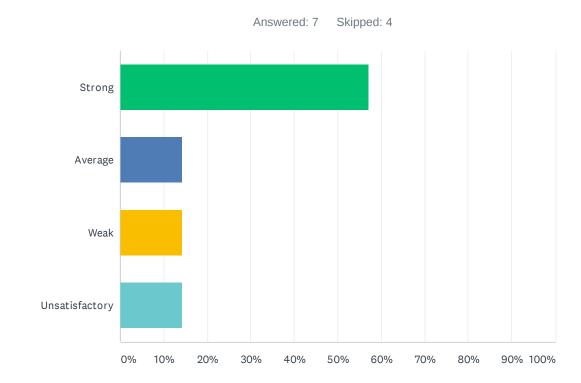

### Q26 Special education teachers are adequately trained in the administration of state assessments and District IEP's.

| ANSWER CHOICES | RESPONSES |   |
|----------------|-----------|---|
| Strong         | 57.14%    | 4 |
| Average        | 14.29%    | 1 |
| Weak           | 14.29%    | 1 |
| Unsatisfactory | 14.29%    | 1 |
| TOTAL          |           | 7 |