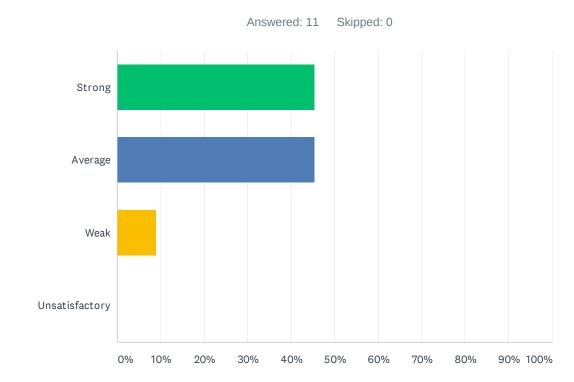

### Q4 Site administration treats staff with respect; you feel like a valued member of a team

| ANSWER CHOICES | RESPONSES |    |
|----------------|-----------|----|
| Strong         | 45.45%    | 5  |
| Average        | 45.45%    | 5  |
| Weak           | 9.09%     | 1  |
| Unsatisfactory | 0.00%     | 0  |
| TOTAL          |           | 11 |