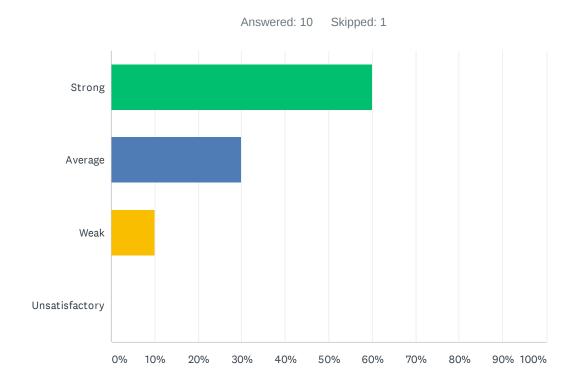

#### Q11 Administration supports classroom discipline procedures and follows District discipline guidelines.

| ANSWER CHOICES | RESPONSES |    |
|----------------|-----------|----|
| Strong         | 60.00%    | 6  |
| Average        | 40.00%    | 4  |
| Weak           | 0.00%     | 0  |
| Unsatisfactory | 0.00%     | 0  |
| TOTAL          |           | 10 |