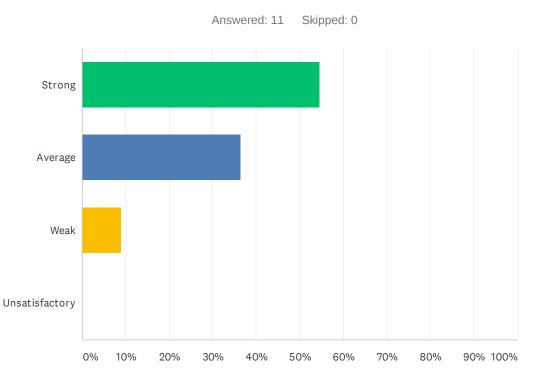

#### Q35 My site has a positive atmosphere.

| ANSWER CHOICES | RESPONSES |    |
|----------------|-----------|----|
| Strong         | 54.55%    | 6  |
| Average        | 36.36%    | 4  |
| Weak           | 9.09%     | 1  |
| Unsatisfactory | 0.00%     | 0  |
| TOTAL          |           | 11 |