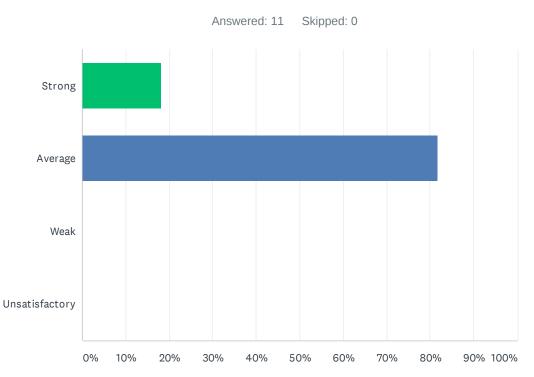

#### Q31 Staff and students feel safe at my site.

| ANSWER CHOICES | RESPONSES |    |
|----------------|-----------|----|
| Strong         | 18.18%    | 2  |
| Average        | 81.82%    | 9  |
| Weak           | 0.00%     | 0  |
| Unsatisfactory | 0.00%     | 0  |
| TOTAL          |           | 11 |