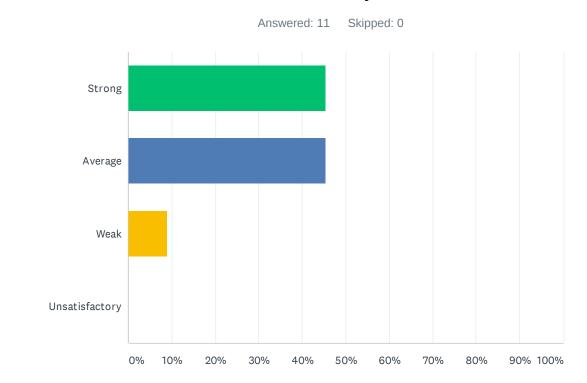

### Q3 Site administration is sensitive to the needs of students, staff, and community.

| ANSWER CHOICES | RESPONSES |    |
|----------------|-----------|----|
| Strong         | 45.45%    | 5  |
| Average        | 45.45%    | 5  |
| Weak           | 9.09%     | 1  |
| Unsatisfactory | 0.00%     | 0  |
| TOTAL          |           | 11 |