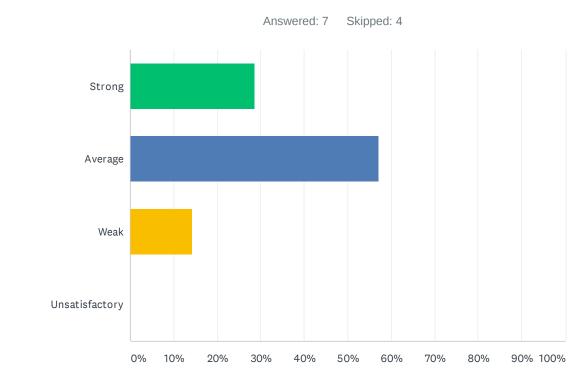

### Q23 Special Education class size is balanced within each program to ensure student safety and individualized instruction.

| ANSWER CHOICES | RESPONSES |   |
|----------------|-----------|---|
| Strong         | 28.57%    | 2 |
| Average        | 57.14%    | 4 |
| Weak           | 14.29%    | 1 |
| Unsatisfactory | 0.00%     | 0 |
| TOTAL          |           | 7 |