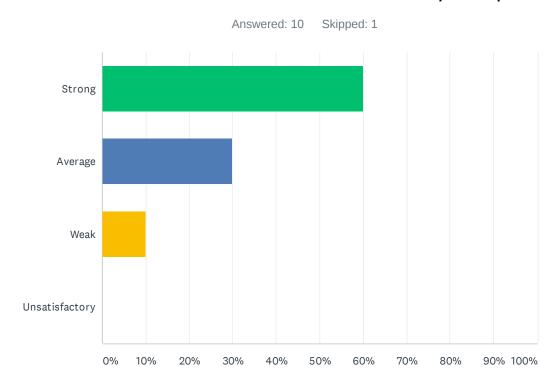

#### Q6 Site administration follows the contract and respects personal rights.

| ANSWER CHOICES | RESPONSES |   |
|----------------|-----------|---|
| Strong         | 60.00%    | 6 |
| Average        | 30.00%    | 3 |
| Weak           | 10.00%    | 1 |
| Unsatisfactory | 0.00%     | С |
| TOTAL          | 10        | 0 |