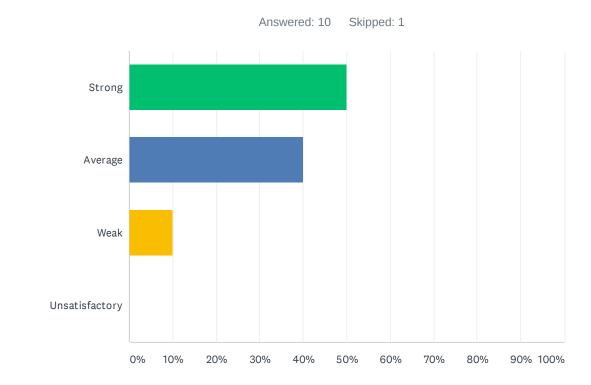

### Q5 Site administration conducts classroom visits (walk-through) in least the disruptive manner and leaves timely feedback (within 24 hours).

| ANSWER CHOICES | RESPONSES |    |
|----------------|-----------|----|
| Strong         | 50.00%    | 5  |
| Average        | 40.00%    | 4  |
| Weak           | 10.00%    | 1  |
| Unsatisfactory | 0.00%     | 0  |
| TOTAL          |           | 10 |