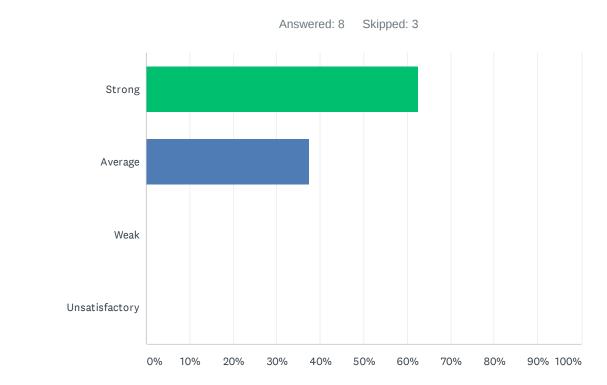

#### Q28 The site principal promotes equal opportunities for all students to learn.

| ANSWER CHOICES | RESPONSES |   |
|----------------|-----------|---|
| Strong         | 62.50%    | 5 |
| Average        | 37.50%    | 3 |
| Weak           | 0.00%     | 0 |
| Unsatisfactory | 0.00%     | 0 |
| TOTAL          |           | 8 |