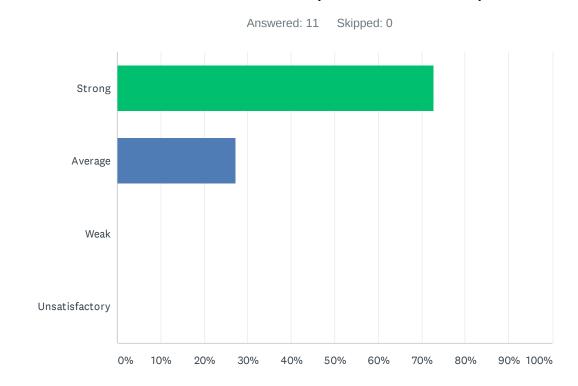

# Q7 Administration utilizes staff according to their job description (ie. Coaches, APL's, Specialists & Staff).

| ANSWER CHOICES | RESPONSES |    |
|----------------|-----------|----|
| Strong         | 72.73%    | 8  |
| Average        | 27.27%    | 3  |
| Weak           | 0.00%     | 0  |
| Unsatisfactory | 0.00%     | 0  |
| TOTAL          |           | 11 |