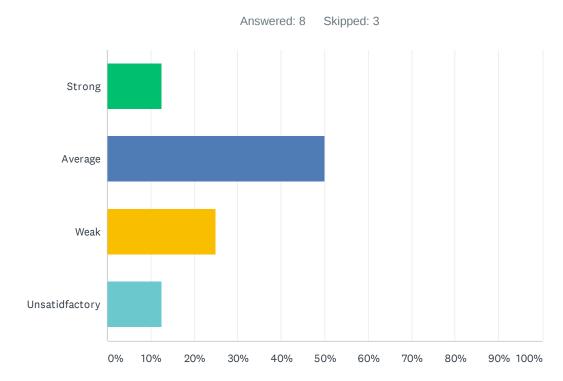

### Q25 Special education teachers have needed access to ALL instructional resources provided to the general education teachers.

| ANSWER CHOICES | RESPONSES |   |
|----------------|-----------|---|
| Strong         | 12.50%    | 1 |
| Average        | 50.00%    | 4 |
| Weak           | 25.00%    | 2 |
| Unsatidfactory | 12.50%    | 1 |
| TOTAL          |           | 8 |