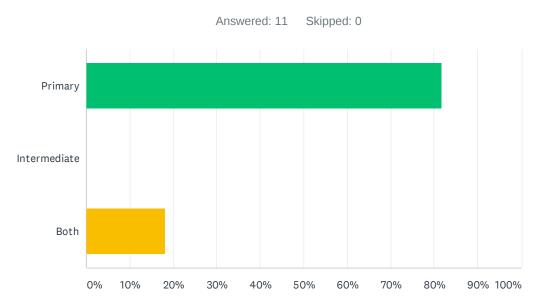

#### Q2 Instructional Grade Level or Support Services

| ANSWER CHOICES | RESPONSES |    |
|----------------|-----------|----|
| Primary        | 81.82%    | 9  |
| Intermediate   | 0.00%     | 0  |
| Both           | 18.18%    | 2  |
| TOTAL          | 1         | .1 |