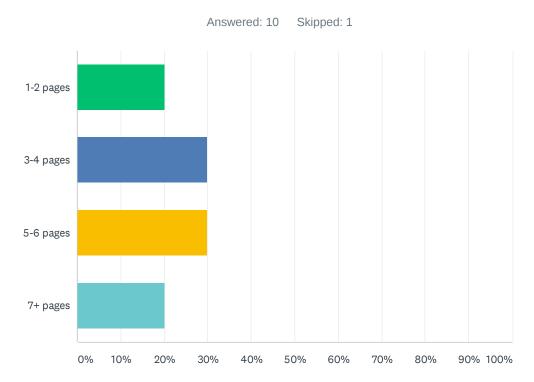

### Q20 Teachers are required to submit complete, but not excessively lengthy lesson plans.

| ANSWER CHOICES | RESPONSES |    |
|----------------|-----------|----|
| 1-2 pages      | 20.00%    | 2  |
| 3-4 pages      | 30.00%    | 3  |
| 5-6 pages      | 30.00%    | 3  |
| 7+ pages       | 20.00%    | 2  |
| TOTAL          |           | 10 |