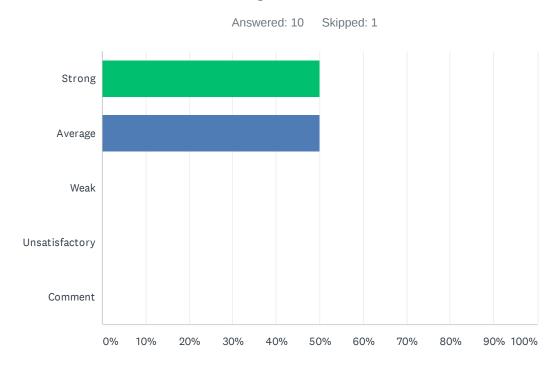

# Q12 Administration processes ODR's (Office Disciplinary Referrals) within 48 hours and supports staff when discipline moves beyond classroom managed behaviors.

| ANSWER CHOICES | RESPONSES |    |
|----------------|-----------|----|
| Strong         | 50.00%    | 5  |
| Average        | 50.00%    | 5  |
| Weak           | 0.00%     | 0  |
| Unsatisfactory | 0.00%     | 0  |
| Comment        | 0.00%     | 0  |
| TOTAL          |           | 10 |