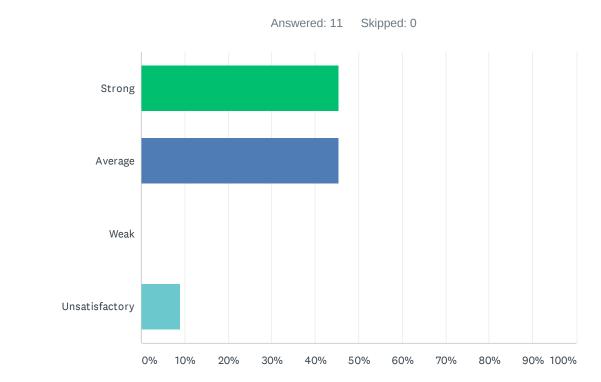

#### Q36 I would recommend my site to other employees and prospective teachers.

| ANSWER CHOICES | RESPONSES |    |
|----------------|-----------|----|
| Strong         | 45.45%    | 5  |
| Average        | 45.45%    | 5  |
| Weak           | 0.00%     | 0  |
| Unsatisfactory | 9.09%     | 1  |
| TOTAL          |           | 11 |