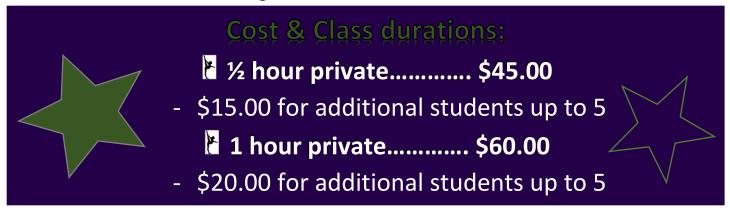

# of additional students......

Total cost for this private......\$

Our private lessons will give your child a bit of extra help on skill that he/she maybe struggling with. The best part about our privates is that the student can pick their favorite coach for the lesson. Once you have selected the coach you would like, they will call you to set up the time to begin your lesson. We request your child be stretched and ready to work before the lesson begins.