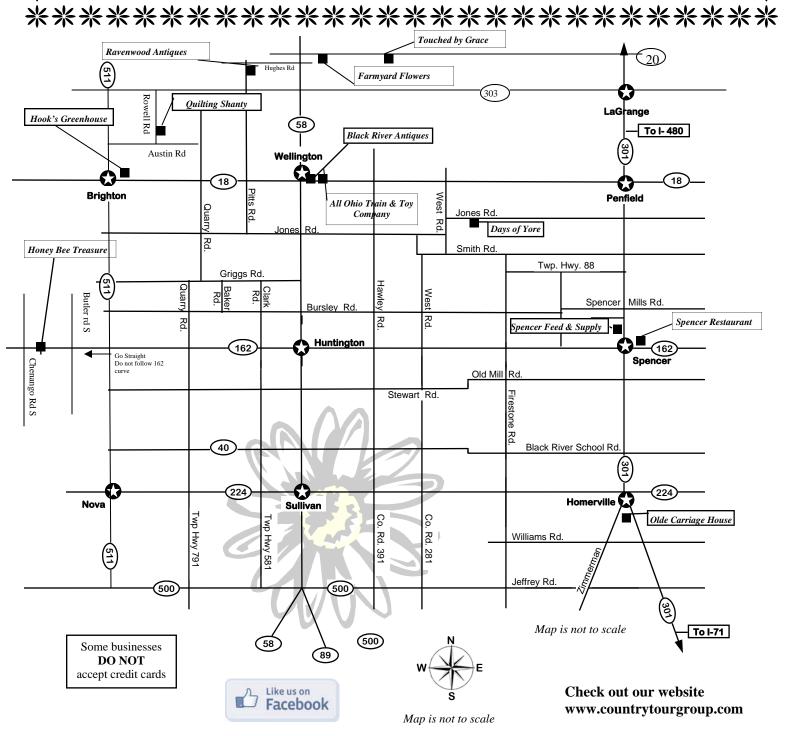

Name:

Address:

Start your adventure at any of the 12 businesses on the map.

**R-** *Indicates Available Restrooms* 

· Get this flyer stamped at each business and receive your Bag Lady gift. (additional flyers at each location.)

## A DRIVE YOURSELF ADVENTURE

Choose where you would like to start the tour. Follow the map to enjoy all 12 stops.