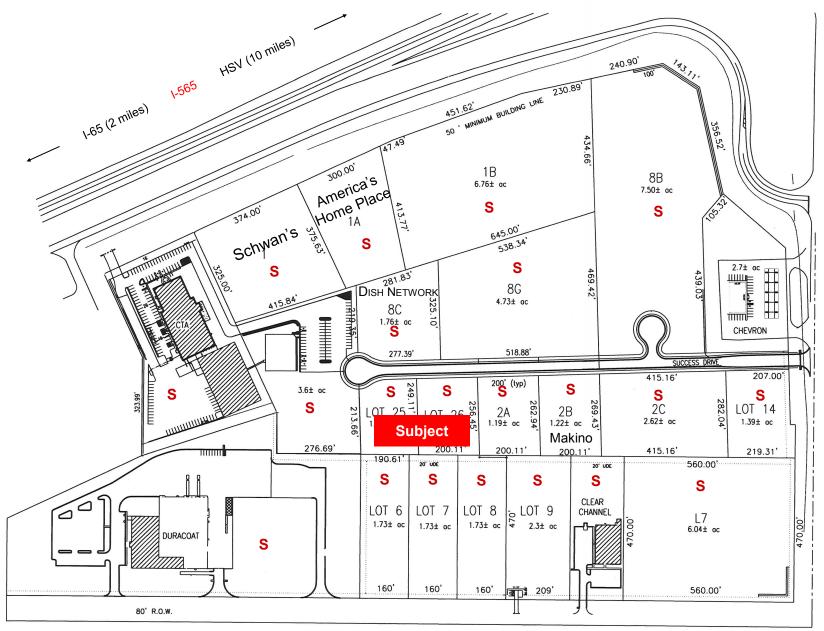

## For Lease- Up to 9,000 sf

Greenbrier Exit 3, I-565 Huntsville, Alabama







- Now Available Greenbrier Exit 3, I-565, Huntsville, AL
- Available as one large space or smaller size based on need.
- Exit to nationally recognized Polaris, GE Aviation, and Mazda-Toyota Plant.
- First established interchange traveling east to Huntsville, AL from I-65
- Center of growth corridor
- Great location, Centrally located to North Alabama, Convenient to I-565 and I-65. 5 minutes from Huntsville **International Airport and 10 minutes from** Contact: Redstone Arsenal.

William Ming 256-232-3001 wming@mingenterprises.com





## **Distance**

Madison, AL 5 mi E 15 mi E Huntsville, AL Decatur, AL 10 mi W 15 mi W Athens, AL Cullman, AL 25 mi S Hartselle, AL 15 mi S Birmingham, AL 80 mi S Nashville, AL 90 mi N

S - Sold





For More Information:

Ming Commercial Real Estate Group

116 North Marion St., Athens, AL 35611 Phone 256-232-3001 Fax 256-232-6744





## 9,000 sf Current Layout