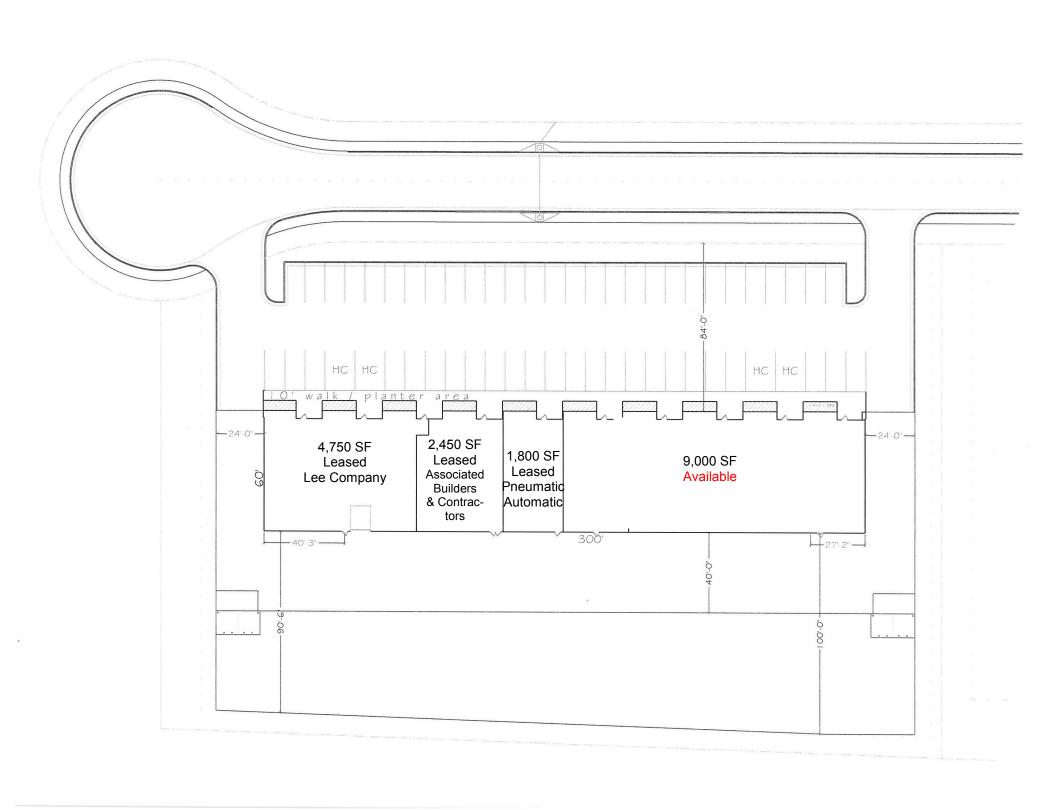

## For Lease- Up to 9,000 sf

Greenbrier Exit 3, I-565 Huntsville, Alabama

- Now Available Greenbrier Exit 3, I-565, Huntsville, AL
- Available as one large space or smaller size based on need.
- Exit to nationally recognized Polaris, GE Aviation, and Mazda-Toyota Plant.
- First established interchange traveling east to Huntsville, AL from I-65
- Center of growth corridor
- Great location, Centrally located to North Alabama, Convenient to I-565 and I-65. 5 minutes from Huntsville **International Airport and 10 minutes from** Contact: Redstone Arsenal.