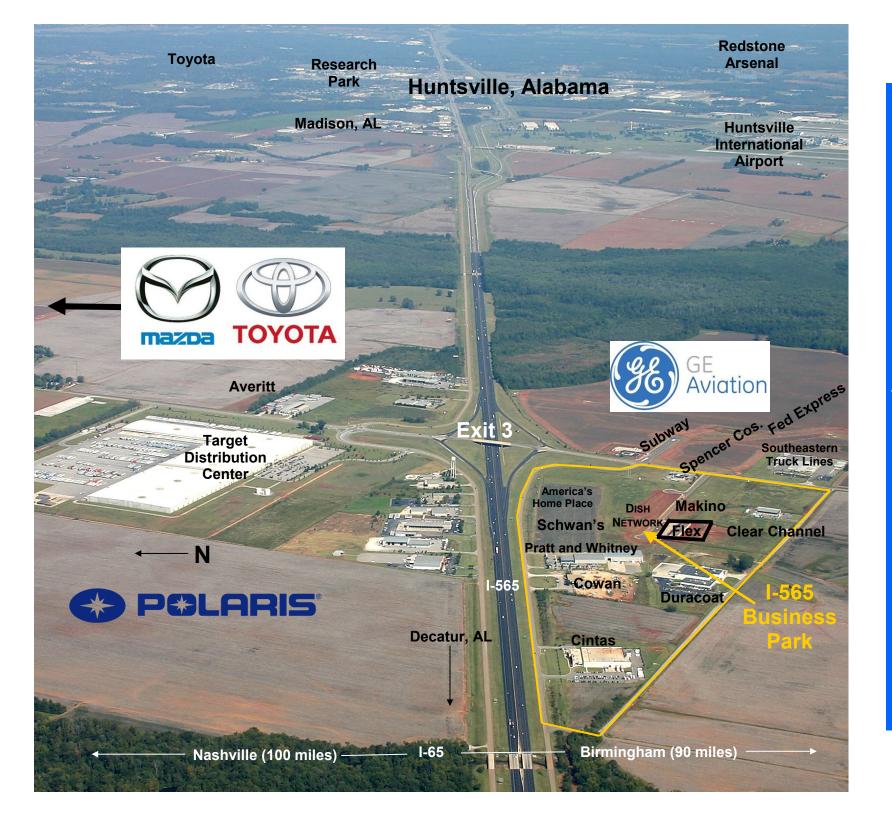

## For Lease- Up to 9,000 sf

Greenbrier Exit 3, I-565 Huntsville, Alabama

- Now Available Greenbrier Exit 3, I-565, Huntsville, AL
- Available as one large space or smaller size based on need.
- Exit to nationally recognized Polaris, GE Aviation, and Mazda-Toyota Plant.
- First established interchange traveling east to Huntsville, AL from I-65
- Center of growth corridor
- Great location, Centrally located to North Alabama, Convenient to I-565 and I-65. 5 minutes from Huntsville **International Airport and 10 minutes from** Contact: Redstone Arsenal.

## **Distance**

Madison, AL 5 mi E 15 mi E Huntsville, AL Decatur, AL 10 mi W 15 mi W Athens, AL Cullman, AL 25 mi S Hartselle, AL 15 mi S Birmingham, AL 80 mi S Nashville, AL 90 mi N

S - Sold

For More Information: