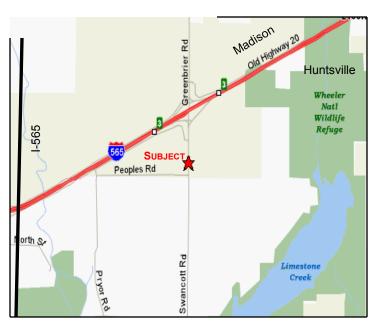

## For Lease- Up to 9,000 sf

Greenbrier Exit 3, I-565 Huntsville, Alabama

- Now Available Greenbrier Exit 3, I-565, Huntsville, AL
- Available as one large space or smaller size based on need.
- Exit to nationally recognized Polaris, GE Aviation, and Mazda-Toyota Plant.
- First established interchange traveling east to Huntsville, AL from I-65
- Center of growth corridor
- Great location, Centrally located to North Alabama, Convenient to I-565 and I-65. 5 minutes from Huntsville **International Airport and 10 minutes from** Contact: Redstone Arsenal.