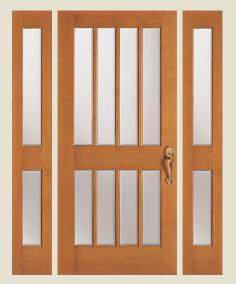

**BELLAIRE®** 

7598 door, 7599 sidelights with beveled glass

**CATALINA I** 

7592 door, 7593 sidelights with beveled glass

**COLONIAL VIII** 

3010 door

**DESIGNER 9 DRESDEN** 

4155 door, 4052 sidelight with black caming. Privacy Rating 5.