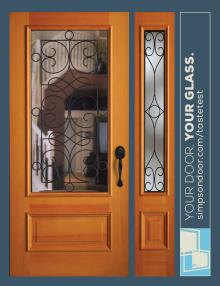

#### **PAMPLONA®**

6420\* door, 6421\* sidelight with black caming. Privacy Rating 8.