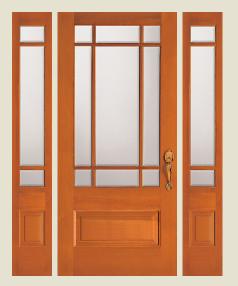

**SANTA FE** 

6470 door, 6471 sidelight shown in knotty alder. Privacy Rating 3.

**FULL BLOOM®** 

4612\* door, 4613\* (left) and 4614\* (right) sidelights, 4778\* transom with black caming Privacy Rating 6