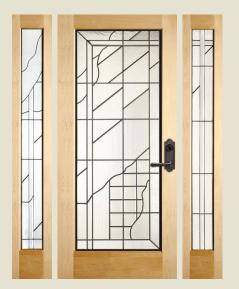

### PILLAR POINT®

6903\* door, 6190\* (left) and 6191\* (right) sidelights shown in maple with black caming and optional shaker sticking. Privacy Rating 7.