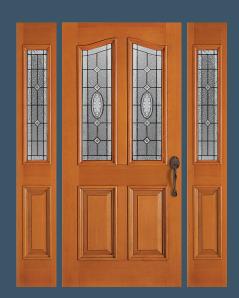

EMPRESS® ALEXANDRA

4302 door, 4322 sidelights with black caming. Privacy Rating 7.

QUEEN ANNE®

4608 door, 4609 sidelights shown in cherry with black caming. Privacy Rating 7.

LAREDO I

6494 door, 6497 sidelight. Privacy Rating 3.