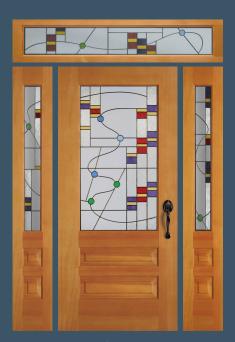

**SANTA FE** 

6470 door, 6471 sidelight shown in knotty alder. Privacy Rating 3.

**FULL BLOOM®** 

4612\* door, 4613\* (left) and 4614\* (right) sidelights, 4778\* transom with black caming Privacy Rating 6