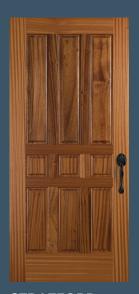

**CHATEAU MICHELLE** 

4583 door, 4586 sidelights with black caming. Privacy Rating 4.

STRATFORD ABBEY™

4073 door shown in sapele mahogany

STRATFORD®

4570 door, 4575 sidelights, 4775 transom with black caming. Privacy Rating 7.