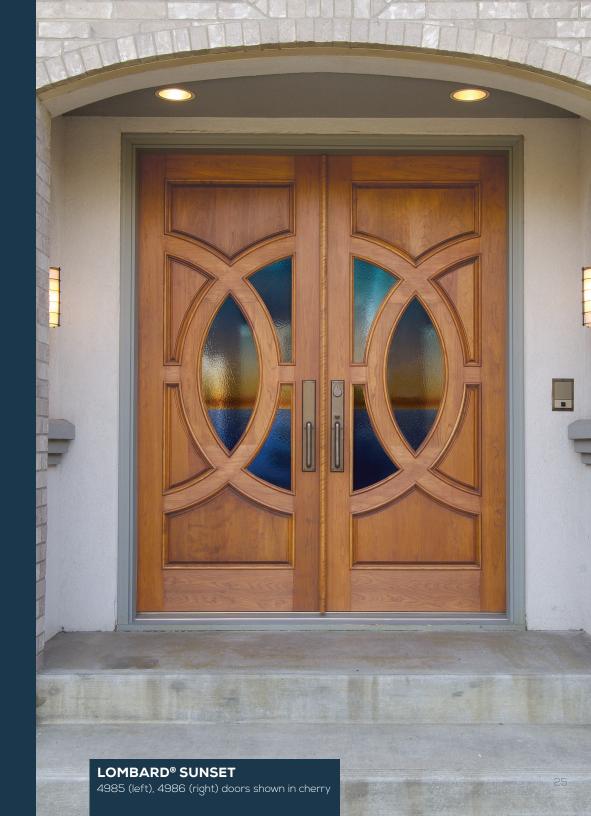

#### **COASTAL SURF®**

6901\* (left), 6902\* (right) door with black caming. Privacy Rating 9.

DOOR OPTIONS INCLUDE (SEE SIMPSONDOOR.COM/OPTIONS):

UltraBlock® included.

LOMBARD® 4914 door (left), 4915 door (right)