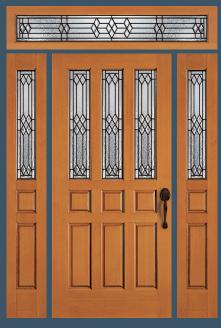

EMPRESS® ALEXANDRA

4302 door, 4322 sidelights with black caming. Privacy Rating 7.

QUEEN ANNE®

4608 door, 4609 sidelights shown in cherry with black caming. Privacy Rating 7.

LAREDO I

6494 door, 6497 sidelight. Privacy Rating 3.