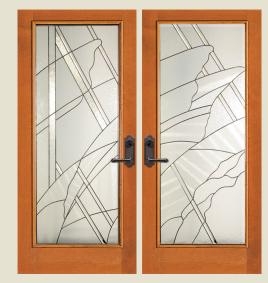

#### **COASTAL SURF®**

6901\* (left), 6902\* (right) door with black caming. Privacy Rating 9.

DOOR OPTIONS INCLUDE (SEE SIMPSONDOOR.COM/OPTIONS):

UltraBlock® included.

LOMBARD® 4914 door (left), 4915 door (right)