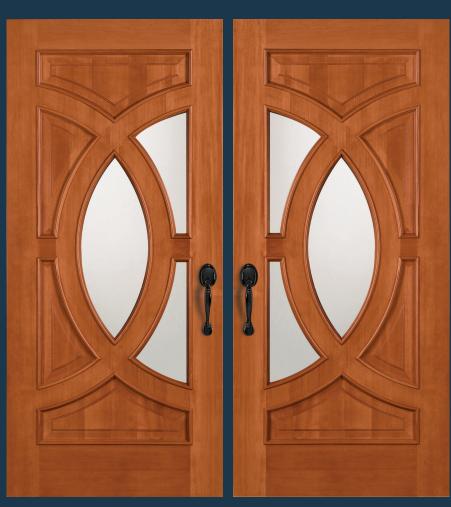

#### **COASTAL SURF®**

6901\* (left), 6902\* (right) door with black caming. Privacy Rating 9.

DOOR OPTIONS INCLUDE (SEE SIMPSONDOOR.COM/OPTIONS):

UltraBlock® included.

LOMBARD® 4914 door (left), 4915 door (right)