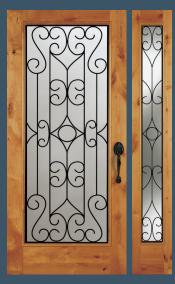

### PILLAR POINT®

6903\* door, 6190\* (left) and 6191\* (right) sidelights shown in maple with black caming and optional shaker sticking. Privacy Rating 7.