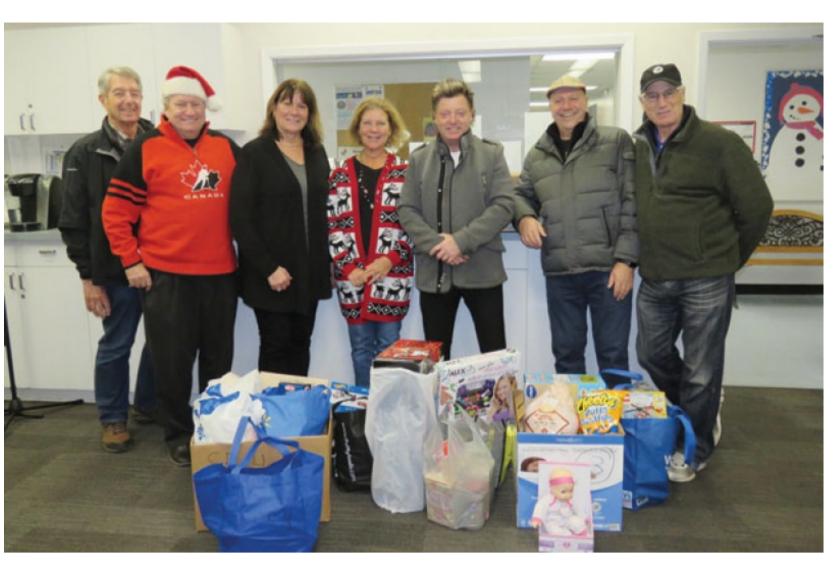

PREV

Delta Optimist

JANUARY 5, 2018 02:28 PM

Dancing elves help stock food bank shelves

Tickets still available for one of Delta Police Pipe Band's...

NEXT

For the fifth consecutive year, members of the Tsawwassen Men's Golf Club delivered Christmas hampers for needy families to four schools in Delta.

Throughout the 2017 golf season, golfers contributed toys, clothing and food items for the program. They also donated nearly \$2,000.

> Club executive, led by sponsorship chair Bruce MacLean, and his wife Erin, along with club president Andrew Connaris and executive members Ken Hart, Tom Bearss, Tom Carr, Vern Novack and Dave Hicks, organized the donations into seven hampers for deserving families as designated by the principals at South Delta Secondary and Cliff Drive Elementary in Tsawwassen, and Sacred Heart Elementary and Neilson Grove Elementary in Ladner. The hampers also included a turkey donated by Newman's Fine Foods and gift cards for local businesses.

Each of the school principals expressed their appreciation for the golfers' program and said that each family, totalling 25 parents and children, would certainly be pleased and grateful to receive the hamper for Christmas.

MacLean noted that he and all club members were proud, privileged and honoured to make a few people's lives brighter during the Christmas season.

Read Related TopicsChristmas, Tsawwassen, Bruce MacLean, Ken Hart,<br/>Andrew Connaris, South delta, Cliff Drive Elementary,<br/>Dave Hicks, Tom Bearss, Tom Carr, Vern Novack,<br/>Grove Elementary, Newman