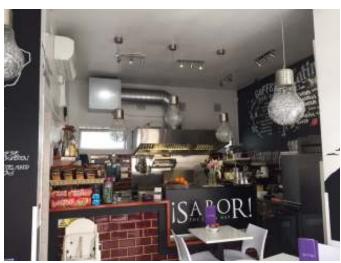

**Location:** The property is situated in a prominent position next to Tooting Bec Underground Station with parade of shop such as Cab Office, Estate Agent, Lebanese Takeaway etc.

**Description:** The A3/A5 retail shop currently running as café/restaurant.

Property: Total approx: 375 sq ft with storage/toilet.

**Tenure:** The property is on 12 year FRI Lease from 2012 (unexpired 6 years) with current passing rent at £12,500 per annum.

**Premium:** There will be goodwill payable for the running business, stock, fixtures and fittings in region of £40,000.