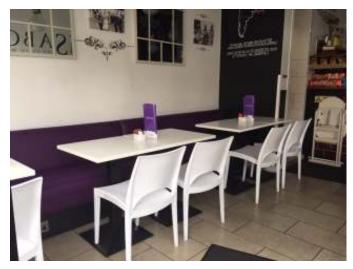

**Location:** The property is situated in a prominent position next to Tooting Bec Underground Station with parade of shop such as Cab Office, Estate Agent, Lebanese Takeaway etc.

**Description:** The A3/A5 retail shop currently running as café/restaurant.

Property: Total approx: 375 sq ft with storage/toilet.

**Tenure:** The property is on 12 year FRI Lease from 2012 (unexpired 6 years) with current passing rent at £12,500 per annum.

**Premium:** There will be goodwill payable for the running business, stock, fixtures and fittings in region of £40,000.