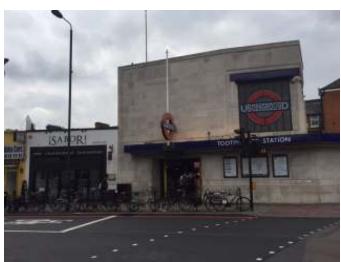

**Location:** The property is situated in a prominent position next to Tooting Bec Underground Station with parade of shop such as Cab Office, Estate Agent, Lebanese Takeaway etc.

**Description:** The A3/A5 retail shop currently running as café/restaurant.