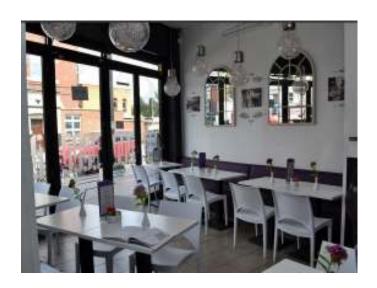

**Location:** The property is situated in a prominent position next to Tooting Bec Underground Station with parade of shop such as Cab Office, Estate Agent, Lebanese Takeaway etc.

**Description:** The A3/A5 retail shop currently running as café/restaurant.

Property: Total approx: 375 sq ft with storage/toilet.

**Tenure:** The property is on 12 year FRI Lease from 2012 (unexpired 6 years) with current passing rent at £12,500 per annum.

**Premium:** There will be goodwill payable for the running business, stock, fixtures and fittings in region of £40,000.