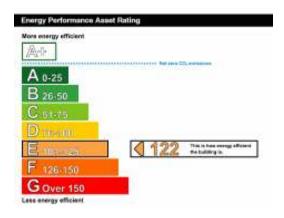

**Legal Costs:** Legal costs are to be borne by the ingoing tenant.

Rateable Value: Rateable Value: £7,000 (Payable approx £2870.00) Some businesses may be eligible for small business relief, which can affect the amount of rates that you pay, although we suggest prospective tenants make their own enquires.