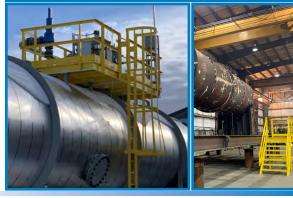

## STRUCTURAL STEEL FABRICATION

- Skids, Platforms, Railings, Ladders, Stairs, Stiles
- In-house Engineering and Design
- Welded and Bolted Designs
- Certified to CSA W47.1
- Fabricated per CSA W59
- Designed in accordance with OH&S Guidelines
- Designed per PIP, Process Industry Practices, Structural
- Custom design per Customer Requirements
- Full in-house Sandblasting, Painting and Internal Coatings