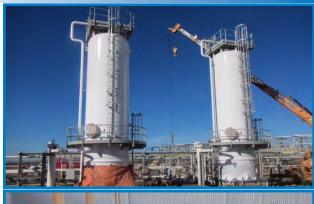

## **ATLAS Nisku Manufacturing Facility**

- 76,000 ft<sup>2</sup> under roof, located on 10 acres
- 16 Overhead Cranes, 32 ft under-hook
- 300 Ton weight capacity
- Direct access to Oversized Shipping Corridor, Rail Spur
- Engineering Permits to Practice, AB, BC, SK
- Certifications: ASME, "U", "UM", CWB, ABSA
- COR Certified