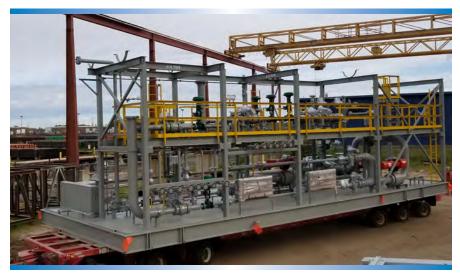

## STRUCTURAL STEEL FABRICATION

- Skids, Platforms, Railings, Ladders, Stairs, Stiles
- In-house Engineering and Design
- Welded and Bolted Designs
- Certified to CSA W47.1
- Fabricated per CSA W59
- Designed in accordance with OH&S Guidelines
- Designed per PIP, Process Industry Practices, Structural
- Custom design per Customer Requirements
- Full in-house Sandblasting, Painting and Internal Coatings