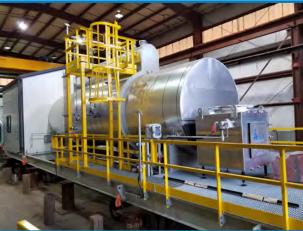

## STRUCTURAL STEEL FABRICATION

- Skids, Platforms, Railings, Ladders, Stairs, Stiles
- In-house Engineering and Design
- Welded and Bolted Designs
- Certified to CSA W47.1
- Fabricated per CSA W59
- Designed in accordance with OH&S Guidelines
- Designed per PIP, Process Industry Practices, Structural
- Custom design per Customer Requirements
- Full in-house Sandblasting, Painting and Internal Coatings