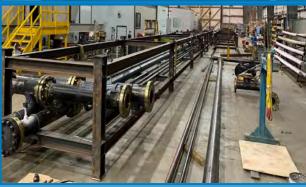

## **ATLAS Nisku Manufacturing Facility**

- 76,000 ft<sup>2</sup> under roof, located on 10 acres
- 16 Overhead Cranes, 32 ft under-hook
- 300 Ton weight capacity
- Direct access to Oversized Shipping Corridor, Rail Spur
- Engineering Permits to Practice, AB, BC, SK
- Certifications: ASME, "U", "UM", CWB, ABSA
- COR Certified