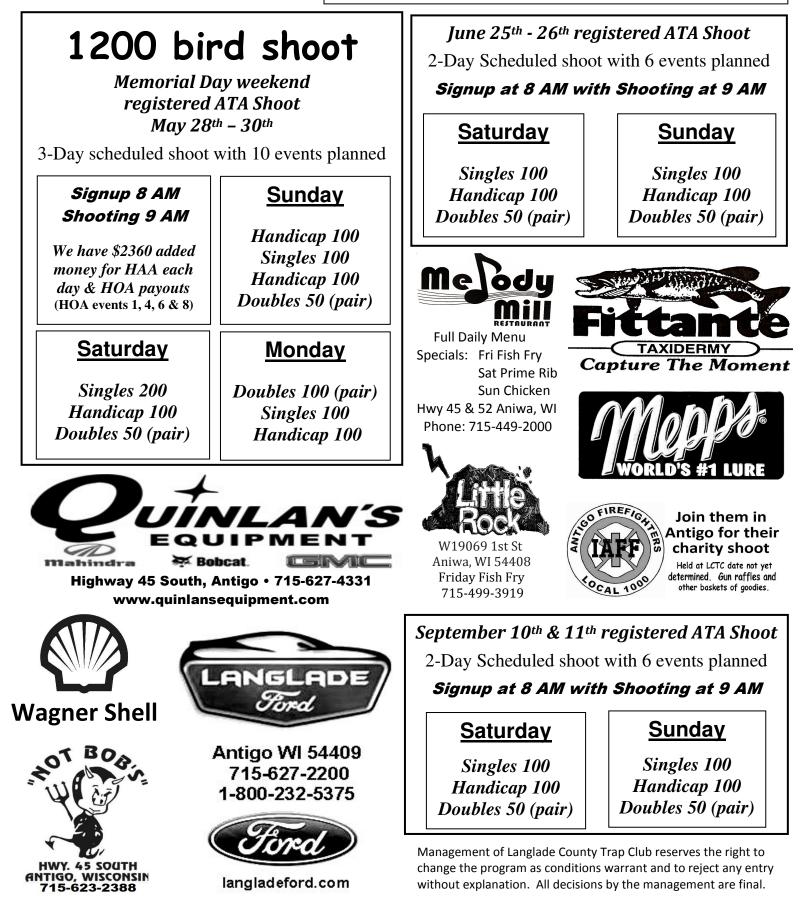

## Welcome all ATA trap shooters

For the 2022 shoot year we will be hosting 3 registered ATA shoots. First is our Memorial Day weekend 1200 bird shoot May 28<sup>th</sup>, 29<sup>th</sup>, & 30<sup>th</sup> with added money of \$2360. The second is June 25<sup>th</sup> & 26<sup>th</sup> and finally the third shoot is Sept. 10<sup>th</sup> & 11<sup>th</sup> which counts for the 2023 target year. Payouts will be listed on the website. For more info or possible changes please contact Ken Michels at 715-497-9742. email: info@LangladeCountyTrapClub.com

Visit us on the web often for updates at: LangladeCountyTrapClub.com

SNOWMOBILES & ATV REPAIR www.fullerss.com