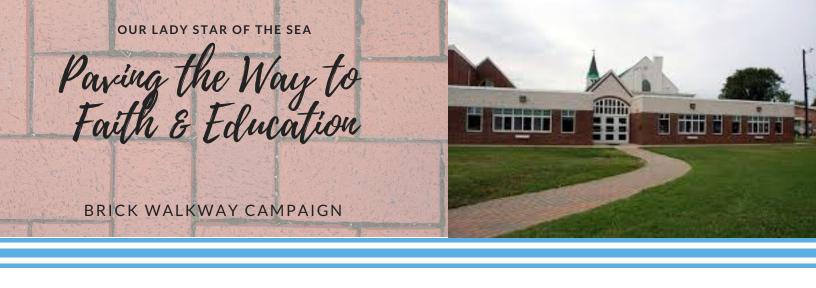

Leave your lasting mark on our campus with the purchase of a brick to be installed on the sidewalk leading to the main entrance of the school building.

Bricks will be laser etched with your message.

Bricks are **\$100 each** 