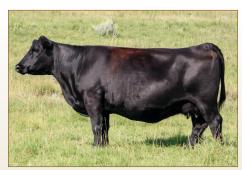

roducing BRUIN TORQUE 5261



### **BRUIN TORQUE 5261**

BD: 08/02/2015

#S A V 8180 Traveler 004 #S A V 004 Density 4336 S A V May 7238

#Connealy Dateline
Falcon Blackbird 6071

#Vermilion Blackbird 5044

Reg #: 18248293

#Sitz Traveler 8180 Boyd Forever Lady 8003 #Leachman Right Time #S A R Prospector May 9124 #D H D Traveler 6807 #Eila Eila of Conanga #Leachman Right Time Vermilion Blackbird 3525 We are excited to introduce Bruin Torque 5261. He is by the maternal and Pathfinder sire, SAV Density 4336, and out of the dam of Bruin Uproar. This double-bred Right Time will transmit muscle, performance and maternal ability. Torque will be a perfect mating for daughters of today's popular sires that need more maternal function and power.

OWNED WITH:







### MATERNAL FOUNDATION FEMALES