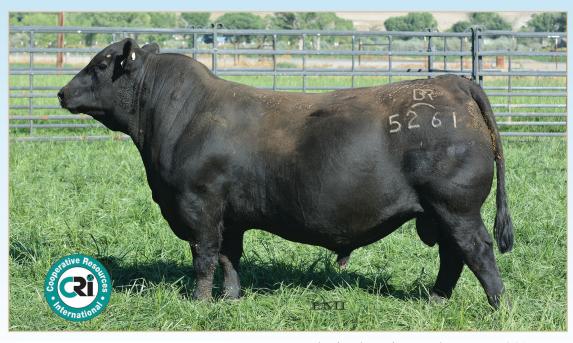

# Introducing BRUIN TORQUE 5261

### **BRUIN TORQUE 5261**

BD: 08/02/2015

#S A V 8180 Traveler 004 #S A V 004 Density 4336 S A V May 7238

#Connealy Dateline
Falcon Blackbird 6071

#Vermilion Blackbird 5044

Reg #: 18248293

#Sitz Traveler 8180 Boyd Forever Lady 8003 #Leachman Right Time #S A R Prospector May 9124 #D H D Traveler 6807 #Eila Eila of Conanga #Leachman Right Time Vermilion Blackbird 3525 We are excited to introduce Bruin Torque 5261. He is by the maternal and Pathfinder sire, SAV Density 4336, and out of the dam of Bruin Uproar. This double-bred Right Time will transmit muscle, performance and maternal ability. Torque will be a perfect mating for daughters of today's popular sires that need more maternal function and power.