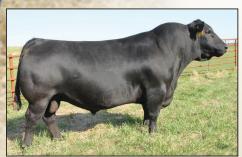

# Introducing BRUIN TORQUE 5261

### **BRUIN TORQUE 5261**

BD: 08/02/2015

#S A V 8180 Traveler 004 #S A V 004 Density 4336 S A V May 7238

#Connealy Dateline
Falcon Blackbird 6071

#Vermilion Blackbird 5044

Reg #: 18248293

#Sitz Traveler 8180 Boyd Forever Lady 8003 #Leachman Right Time #S A R Prospector May 9124 #D H D Traveler 6807 #Eila Eila of Conanga #Leachman Right Time Vermilion Blackbird 3525 We are excited to introduce Bruin Torque 5261. He is by the maternal and Pathfinder sire, SAV Density 4336, and out of the dam of Bruin Uproar. This double-bred Right Time will transmit muscle, performance and maternal ability. Torque will be a perfect mating for daughters of today's popular sires that need more maternal function and power.