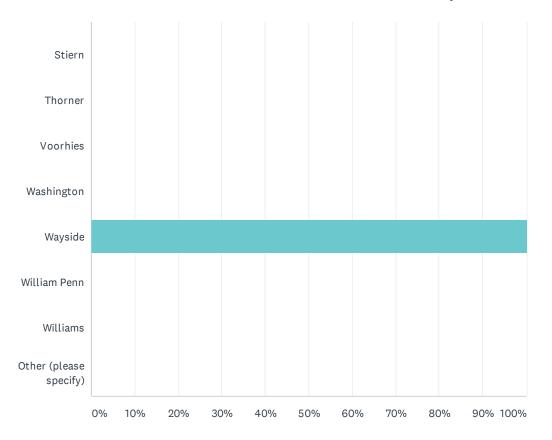

| Pioneer                | 0.00%   | 0 |
|------------------------|---------|---|
| Rafer Johnson          | 0.00%   | 0 |
| Roosevelt              | 0.00%   | 0 |
| Sequoia                | 0.00%   | 0 |
| Sierra                 | 0.00%   | 0 |
| Special Ed Office      | 0.00%   | 0 |
| Stella Hills           | 0.00%   | 0 |
| Stiern                 | 0.00%   | 0 |
| Thorner                | 0.00%   | 0 |
| Voorhies               | 0.00%   | 0 |
| Washington             | 0.00%   | 0 |
| Wayside                | 100.00% | 9 |
| William Penn           | 0.00%   | 0 |
| Williams               | 0.00%   | 0 |
| Other (please specify) | 0.00%   | 0 |
| Total Respondents: 9   |         |   |