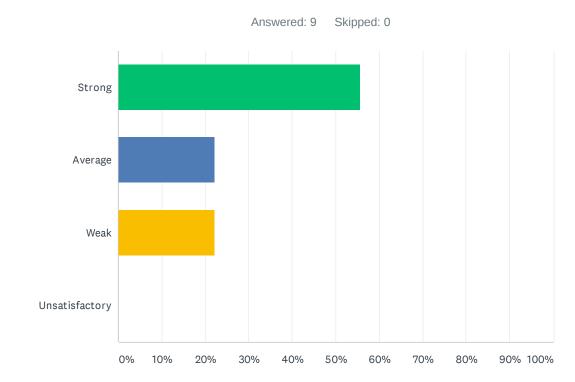

### Q3 Site administration is sensitive to the needs of students, staff, and community.

| ANSWER CHOICES | RESPONSES |   |
|----------------|-----------|---|
| Strong         | 44.44%    | 4 |
| Average        | 11.11%    | 1 |
| Weak           | 33.33%    | 3 |
| Unsatisfactory | 11.11%    | 1 |
| TOTAL          |           | 9 |