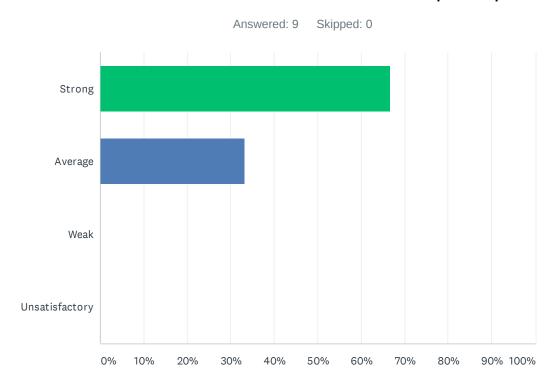

#### Q6 Site administration follows the contract and respects personal rights.

| ANSWER CHOICES | RESPONSES |   |
|----------------|-----------|---|
| Strong         | 66.67%    | 6 |
| Average        | 33.33%    | 3 |
| Weak           | 0.00%     | 0 |
| Unsatisfactory | 0.00%     | 0 |
| TOTAL          |           | 9 |