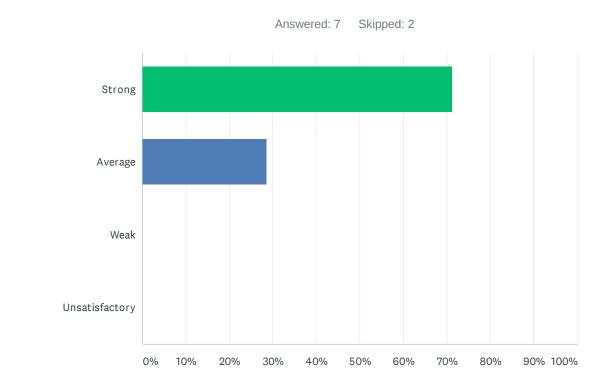

# Q24 Special education teachers have opportunities to participate in school-based, content area staff development.

| ANSWER CHOICES | RESPONSES |   |
|----------------|-----------|---|
| Strong         | 71.43%    | 5 |
| Average        | 28.57%    | 2 |
| Weak           | 0.00%     | 0 |
| Unsatisfactory | 0.00%     | 0 |
| TOTAL          |           | 7 |