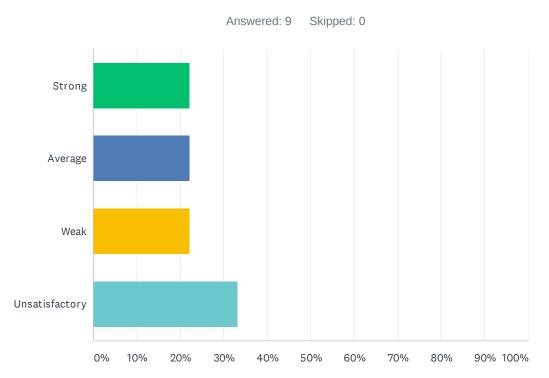

#### Q29 PBIS is used effectively and is improving behavior.

| ANSWER CHOICES | RESPONSES |   |
|----------------|-----------|---|
| Strong         | 22.22%    | 2 |
| Average        | 22.22%    | 2 |
| Weak           | 22.22%    | 2 |
| Unsatisfactory | 33.33%    | 3 |
| TOTAL          |           | 9 |