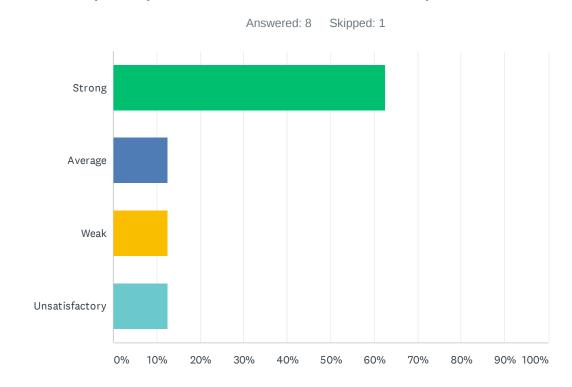

# Q22 The Special Education Department is assisting you with your questions, problems, and concerns.

| ANSWER CHOICES | RESPONSES |   |
|----------------|-----------|---|
| Strong         | 75.00%    | 6 |
| Average        | 12.50%    | 1 |
| Weak           | 0.00%     | 0 |
| Unsatisfactory | 12.50%    | 1 |
| TOTAL          |           | 8 |