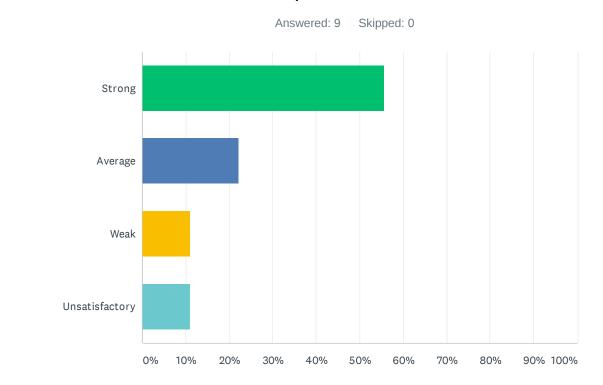

#### Q4 Site administration treats staff with respect; you feel like a valued member of a team

| ANSWER CHOICES | RESPONSES |   |
|----------------|-----------|---|
| Strong         | 66.67%    | 6 |
| Average        | 0.00%     | 0 |
| Weak           | 33.33%    | 3 |
| Unsatisfactory | 0.00%     | 0 |
| TOTAL          |           | 9 |