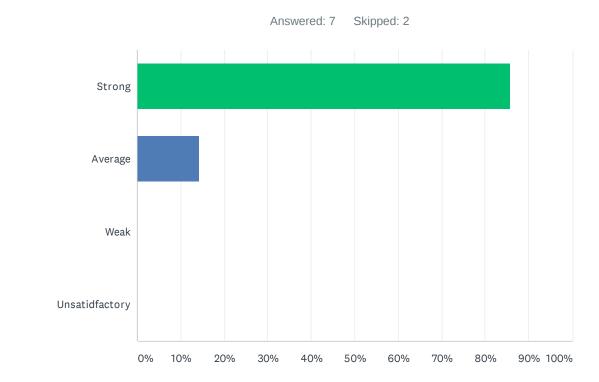

### Q25 Special education teachers have needed access to ALL instructional resources provided to the general education teachers.

| ANSWER CHOICES | RESPONSES |   |
|----------------|-----------|---|
| Strong         | 85.71%    | 6 |
| Average        | 14.29%    | 1 |
| Weak           | 0.00%     | 0 |
| Unsatidfactory | 0.00%     | 0 |
| TOTAL          |           | 7 |