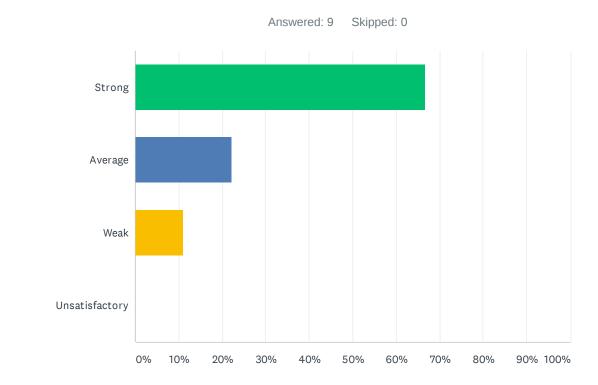

### Q5 Site administration conducts classroom visits (walk-through) in least the disruptive manner and leaves timely feedback (within 24 hours).

| ANSWER CHOICES | RESPONSES |   |
|----------------|-----------|---|
| Strong         | 66.67%    | 6 |
| Average        | 22.22%    | 2 |
| Weak           | 11.11%    | 1 |
| Unsatisfactory | 0.00%     | 0 |
| TOTAL          |           | 9 |