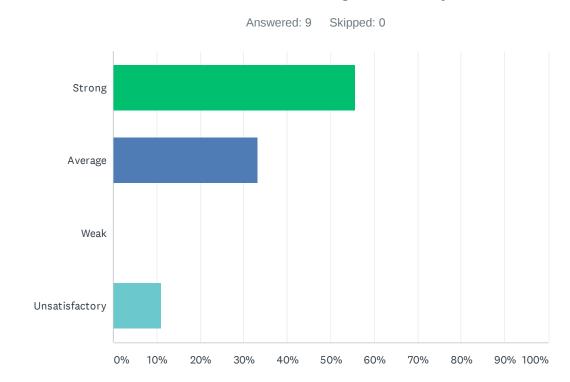

### Q3 Site administration is sensitive to the needs of students, staff, and community.

| ANSWER CHOICES | RESPONSES |   |
|----------------|-----------|---|
| Strong         | 44.44%    | 4 |
| Average        | 11.11%    | 1 |
| Weak           | 33.33%    | 3 |
| Unsatisfactory | 11.11%    | 1 |
| TOTAL          |           | 9 |