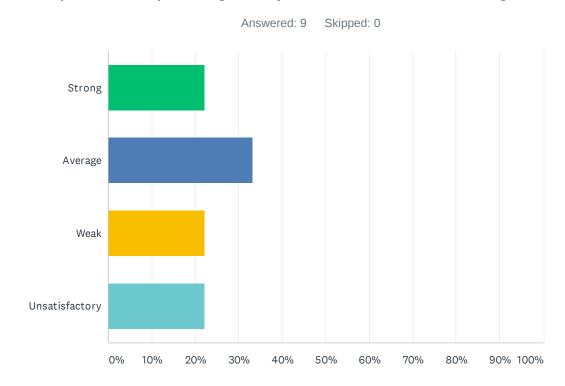

#### Q32 Discipline is improving at my site and not interfering with learning.

| ANSWER CHOICES | RESPONSES |   |
|----------------|-----------|---|
| Strong         | 22.22%    | 2 |
| Average        | 33.33%    | 3 |
| Weak           | 22.22%    | 2 |
| Unsatisfactory | 22.22%    | 2 |
| TOTAL          |           | 9 |