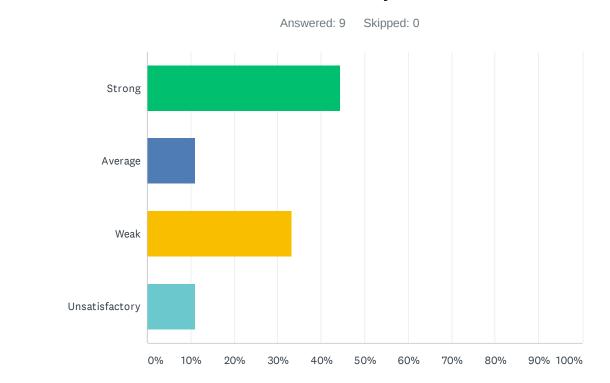

### Q3 Site administration is sensitive to the needs of students, staff, and community.

| ANSWER CHOICES | RESPONSES |   |
|----------------|-----------|---|
| Strong         | 44.44%    | 4 |
| Average        | 11.11%    | 1 |
| Weak           | 33.33%    | 3 |
| Unsatisfactory | 11.11%    | 1 |
| TOTAL          |           | 9 |