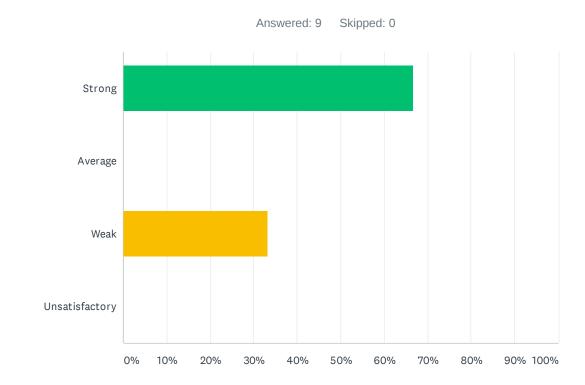

#### Q4 Site administration treats staff with respect; you feel like a valued member of a team

| ANSWER CHOICES | RESPONSES |   |
|----------------|-----------|---|
| Strong         | 66.67%    | 6 |
| Average        | 0.00%     | 0 |
| Weak           | 33.33%    | 3 |
| Unsatisfactory | 0.00%     | 0 |
| TOTAL          |           | 9 |