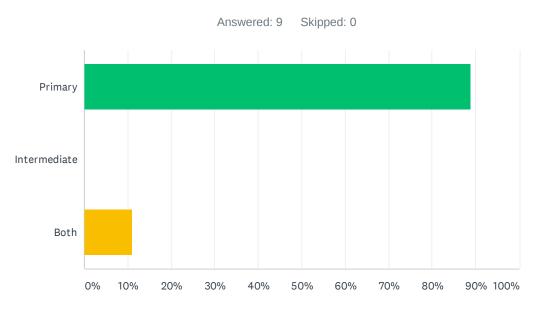

#### Q2 Instructional Grade Level or Support Services

| ANSWER CHOICES | RESPONSES |   |
|----------------|-----------|---|
| Primary        | 88.89%    | 8 |
| Intermediate   | 0.00%     | 0 |
| Both           | 11.11%    | 1 |
| TOTAL          |           | 9 |