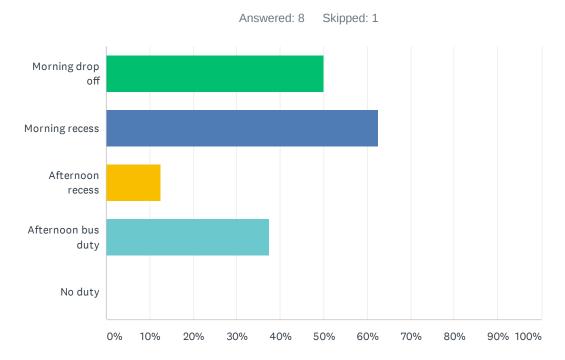

#### Q21 Staff has recess and/or bus duty.

| ANSWER CHOICES       | RESPONSES |   |
|----------------------|-----------|---|
| Morning drop off     | 50.00%    | 4 |
| Morning recess       | 62.50%    | 5 |
| Afternoon recess     | 12.50%    | 1 |
| Afternoon bus duty   | 37.50%    | 3 |
| No duty              | 0.00%     | 0 |
| Total Respondents: 8 |           |   |