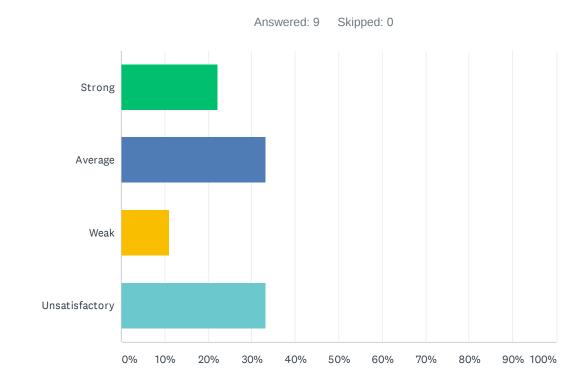

### Q30 PBIS and Behavior Intervention Specialists are creating a safer environment at my site.

| ANSWER CHOICES | RESPONSES |   |
|----------------|-----------|---|
| Strong         | 22.22%    | 2 |
| Average        | 33.33%    | 3 |
| Weak           | 11.11%    | 1 |
| Unsatisfactory | 33.33%    | 3 |
| TOTAL          |           | 9 |