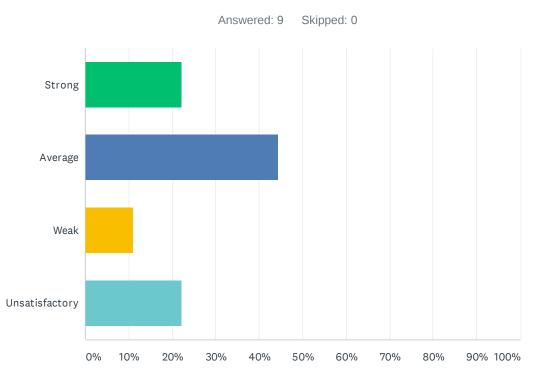

#### Q31 Staff and students feel safe at my site.

| ANSWER CHOICES | RESPONSES |   |
|----------------|-----------|---|
| Strong         | 22.22%    | 2 |
| Average        | 44.44%    | 4 |
| Weak           | 11.11%    | 1 |
| Unsatisfactory | 22.22%    | 2 |
| TOTAL          |           | 9 |