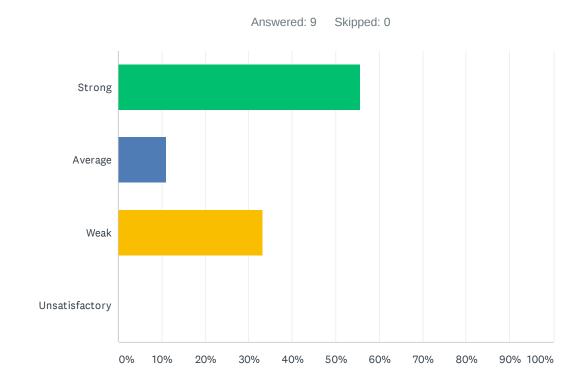

### Q5 Site administration conducts classroom visits (walk-through) in least the disruptive manner and leaves timely feedback (within 24 hours).

| ANSWER CHOICES | RESPONSES |   |
|----------------|-----------|---|
| Strong         | 66.67%    | 6 |
| Average        | 22.22%    | 2 |
| Weak           | 11.11%    | 1 |
| Unsatisfactory | 0.00%     | 0 |
| TOTAL          |           | 9 |