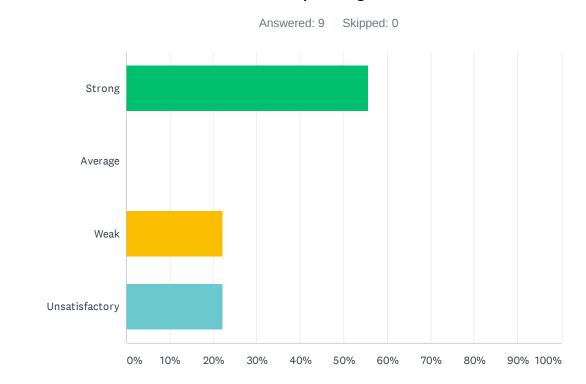

# Q12 Administration processes ODR's (Office Disciplinary Referrals) within 48 hours and supports staff when discipline moves beyond classroom managed behaviors.

| ANSWER CHOICES | RESPONSES |   |
|----------------|-----------|---|
| Strong         | 11.11%    | 1 |
| Average        | 33.33%    | 3 |
| Weak           | 11.11%    | 1 |
| Unsatisfactory | 11.11%    | 1 |
| Comment        | 33.33%    | 3 |
| TOTAL          |           | 9 |