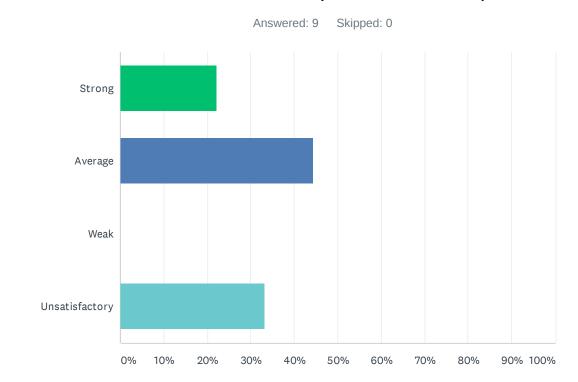

### Q3 Site administration is sensitive to the needs of students, staff, and community.

| ANSWER CHOICES | RESPONSES |   |
|----------------|-----------|---|
| Strong         | 44.44%    | 4 |
| Average        | 11.11%    | 1 |
| Weak           | 33.33%    | 3 |
| Unsatisfactory | 11.11%    | 1 |
| TOTAL          |           | 9 |