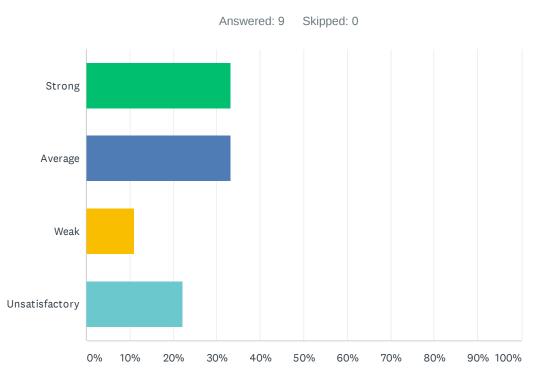

### Q9 Administration supports staff against attacks and criticism from parents.

| ANSWER CHOICES | RESPONSES |   |
|----------------|-----------|---|
| Strong         | 62.50%    | 5 |
| Average        | 25.00%    | 2 |
| Weak           | 0.00%     | 0 |
| Unsatisfactory | 12.50%    | 1 |
| TOTAL          |           | 8 |