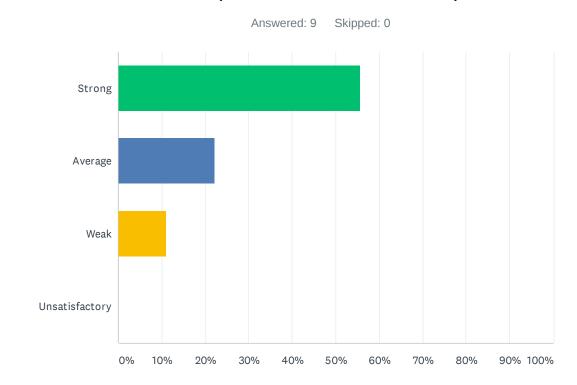

#### Q4 Site administration treats staff with respect; you feel like a valued member of a team

| ANSWER CHOICES | RESPONSES |   |
|----------------|-----------|---|
| Strong         | 66.67%    | 6 |
| Average        | 0.00%     | 0 |
| Weak           | 33.33%    | 3 |
| Unsatisfactory | 0.00%     | 0 |
| TOTAL          |           | 9 |