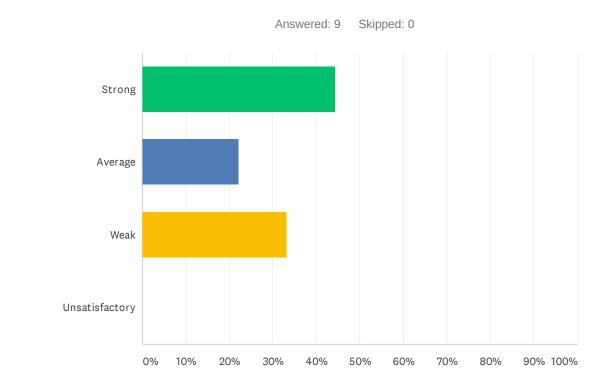

### Q3 Site administration is sensitive to the needs of students, staff, and community.

| ANSWER CHOICES | RESPONSES |   |
|----------------|-----------|---|
| Strong         | 44.44%    | 4 |
| Average        | 11.11%    | 1 |
| Weak           | 33.33%    | 3 |
| Unsatisfactory | 11.11%    | 1 |
| TOTAL          |           | 9 |