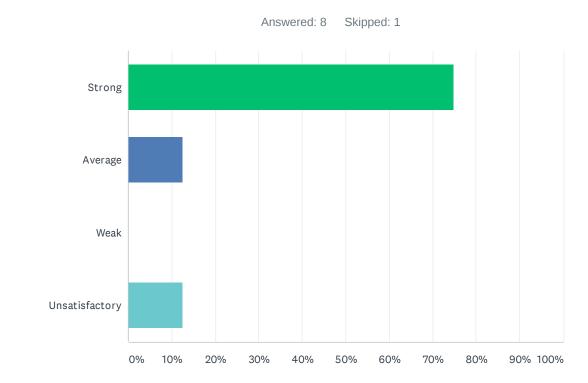

# Q22 The Special Education Department is assisting you with your questions, problems, and concerns.

| ANSWER CHOICES | RESPONSES |   |
|----------------|-----------|---|
| Strong         | 75.00%    | 6 |
| Average        | 12.50%    | 1 |
| Weak           | 0.00%     | 0 |
| Unsatisfactory | 12.50%    | 1 |
| TOTAL          |           | 8 |