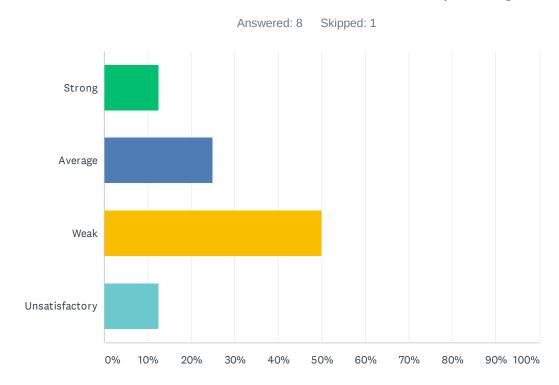

#### Q33 Positive referrals are an effective tool in improving discipline.

| ANSWER CHOICES | RESPONSES |   |
|----------------|-----------|---|
| Strong         | 12.50%    | 1 |
| Average        | 25.00%    | 2 |
| Weak           | 50.00%    | 4 |
| Unsatisfactory | 12.50%    | 1 |
| TOTAL          |           | 8 |