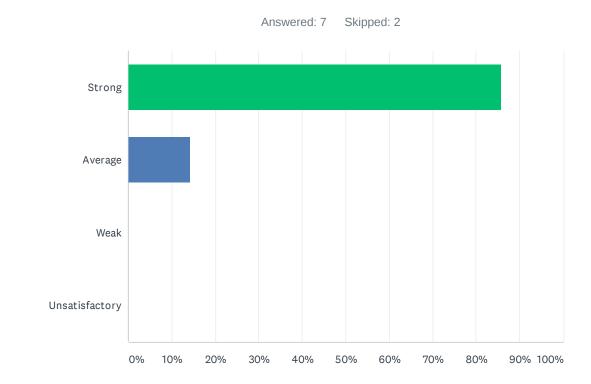

### Q26 Special education teachers are adequately trained in the administration of state assessments and District IEP's.

| ANSWER CHOICES | RESPONSES |   |
|----------------|-----------|---|
| Strong         | 85.71%    | 6 |
| Average        | 14.29%    | 1 |
| Weak           | 0.00%     | 0 |
| Unsatisfactory | 0.00%     | 0 |
| TOTAL          |           | 7 |