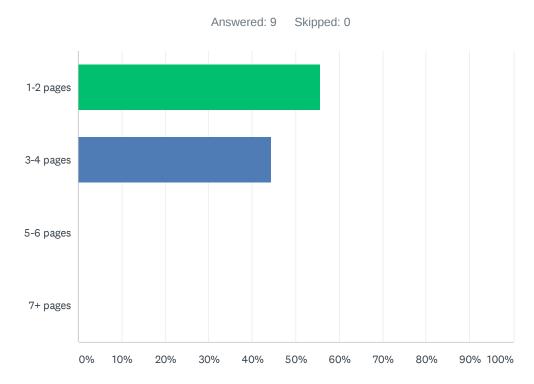

# Q20 Teachers are required to submit complete, but not excessively lengthy lesson plans.

| ANSWER CHOICES | RESPONSES |   |
|----------------|-----------|---|
| 1-2 pages      | 55.56%    | 5 |
| 3-4 pages      | 44.44%    | 4 |
| 5-6 pages      | 0.00%     | 0 |
| 7+ pages       | 0.00%     | 0 |
| TOTAL          |           | 9 |