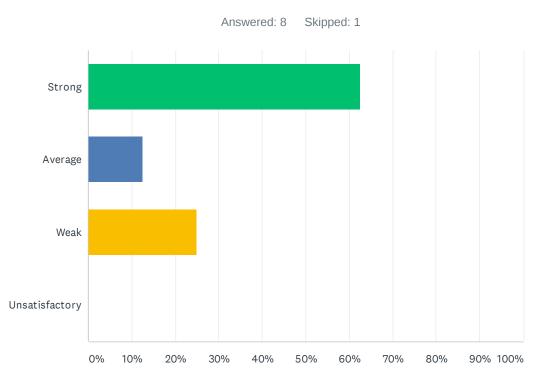

### Q5 Site administration conducts classroom visits (walk-through) in least the disruptive manner and leaves timely feedback (within 24 hours).

| ANSWER CHOICES | RESPONSES |   |
|----------------|-----------|---|
| Strong         | 66.67%    | 6 |
| Average        | 22.22%    | 2 |
| Weak           | 11.11%    | 1 |
| Unsatisfactory | 0.00%     | 0 |
| TOTAL          |           | 9 |