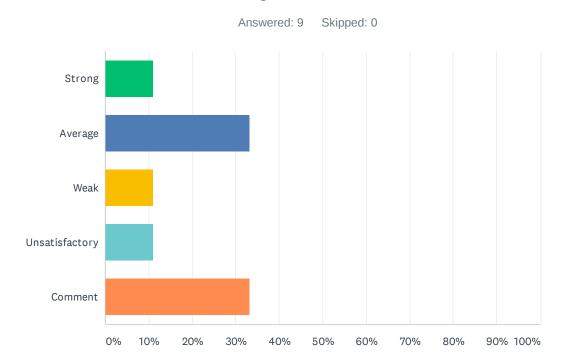

# Q12 Administration processes ODR's (Office Disciplinary Referrals) within 48 hours and supports staff when discipline moves beyond classroom managed behaviors.

| ANSWER CHOICES | RESPONSES |   |
|----------------|-----------|---|
| Strong         | 11.11%    | 1 |
| Average        | 33.33%    | 3 |
| Weak           | 11.11%    | 1 |
| Unsatisfactory | 11.11%    | 1 |
| Comment        | 33.33%    | 3 |
| TOTAL          |           | 9 |