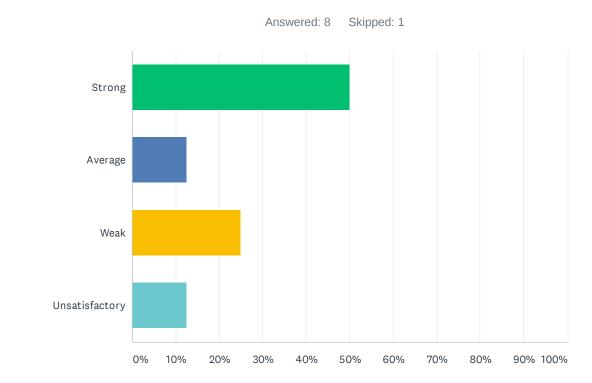

### Q34 When ODR's (office disciplinary referral) are written the teacher's word is valued and trusted.

| ANSWER CHOICES | RESPONSES |   |
|----------------|-----------|---|
| Strong         | 50.00%    | 4 |
| Average        | 12.50%    | 1 |
| Weak           | 25.00%    | 2 |
| Unsatisfactory | 12.50%    | 1 |
| TOTAL          |           | 8 |