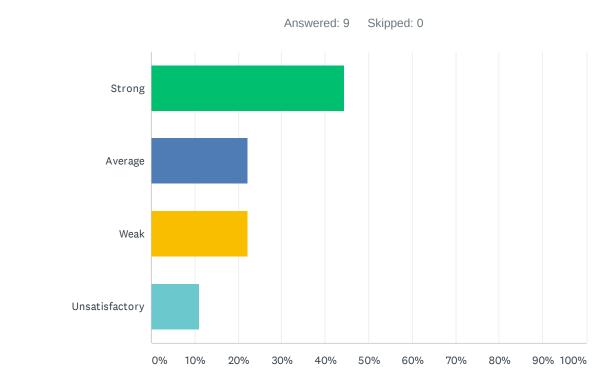

### Q3 Site administration is sensitive to the needs of students, staff, and community.

| ANSWER CHOICES | RESPONSES |   |
|----------------|-----------|---|
| Strong         | 44.44%    | 4 |
| Average        | 11.11%    | 1 |
| Weak           | 33.33%    | 3 |
| Unsatisfactory | 11.11%    | 1 |
| TOTAL          |           | 9 |