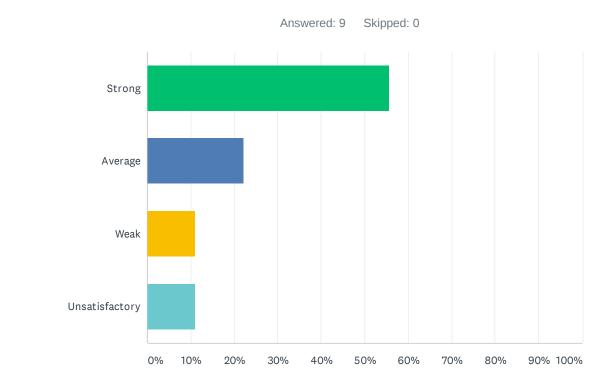

### Q10 Site administration treats all teachers equally; there is no preferential treatment.

| ANSWER CHOICES | RESPONSES |   |
|----------------|-----------|---|
| Strong         | 55.56%    | 5 |
| Average        | 22.22%    | 2 |
| Weak           | 11.11%    | 1 |
| Unsatisfactory | 11.11%    | 1 |
| TOTAL          |           | 9 |