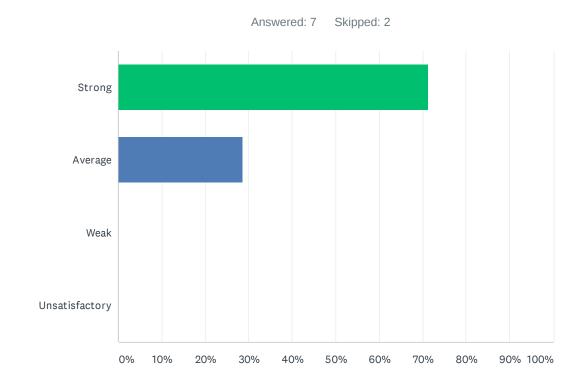

# Q24 Special education teachers have opportunities to participate in school-based, content area staff development.

| ANSWER CHOICES | RESPONSES |   |
|----------------|-----------|---|
| Strong         | 71.43%    | 5 |
| Average        | 28.57%    | 2 |
| Weak           | 0.00%     | 0 |
| Unsatisfactory | 0.00%     | 0 |
| TOTAL          |           | 7 |