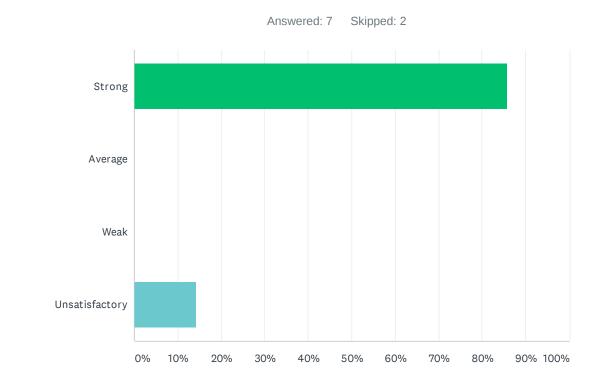

### Q23 Special Education class size is balanced within each program to ensure student safety and individualized instruction.

| ANSWER CHOICES | RESPONSES |   |
|----------------|-----------|---|
| Strong         | 85.71%    | 6 |
| Average        | 0.00%     | 0 |
| Weak           | 0.00%     | 0 |
| Unsatisfactory | 14.29%    | 1 |
| TOTAL          |           | 7 |