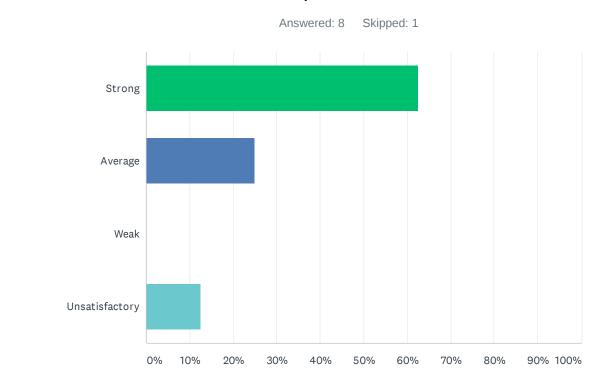

### Q9 Administration supports staff against attacks and criticism from parents.

| ANSWER CHOICES | RESPONSES |   |
|----------------|-----------|---|
| Strong         | 62.50%    | 5 |
| Average        | 25.00%    | 2 |
| Weak           | 0.00%     | 0 |
| Unsatisfactory | 12.50%    | 1 |
| TOTAL          |           | 8 |