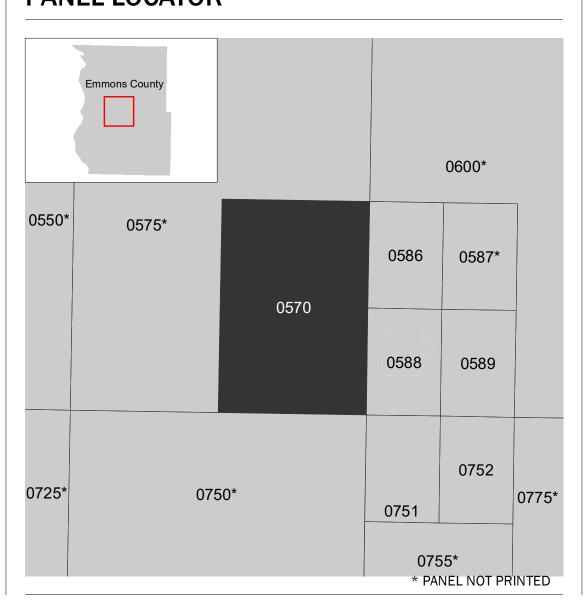

## **PANEL LOCATOR**

National Flood Insurance Program S ZONE X

NATIONAL FLOOD INSURANCE PROGRAM

FLOOD INSURANCE RATE MAP

EMMONS COUNTY, NORTH DAKOTA And Incorporated Areas

PANEL 570 of 1125

Panel Contains:

COMMUNITY **EMMONS COUNTY** 