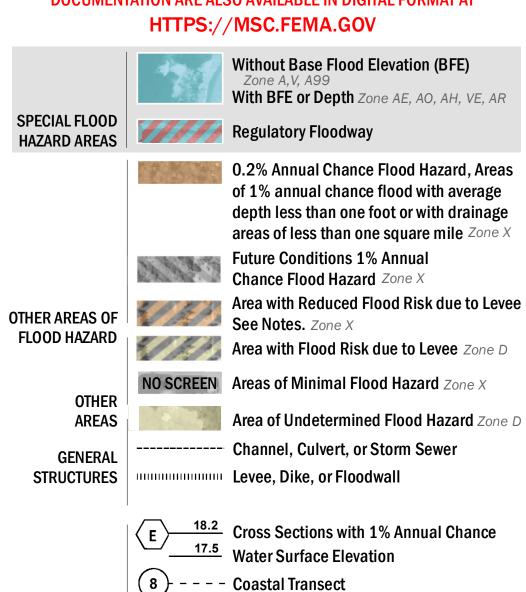

## FLOOD HAZARD INFORMATION

SEE FIS REPORT FOR DETAILED LEGEND AND INDEX MAP FOR FIRM PANEL LAYOUT THE INFORMATION DEPICTED ON THIS MAP AND SUPPORTING **DOCUMENTATION ARE ALSO AVAILABLE IN DIGITAL FORMAT AT** 

**Coastal Transect Baseline** 

- Hydrographic Feature

**Jurisdiction Boundary** 

**Base Flood Elevation Line (BFE)** 

Limit of Study

------- Profile Baseline

OTHER

**FEATURES** 