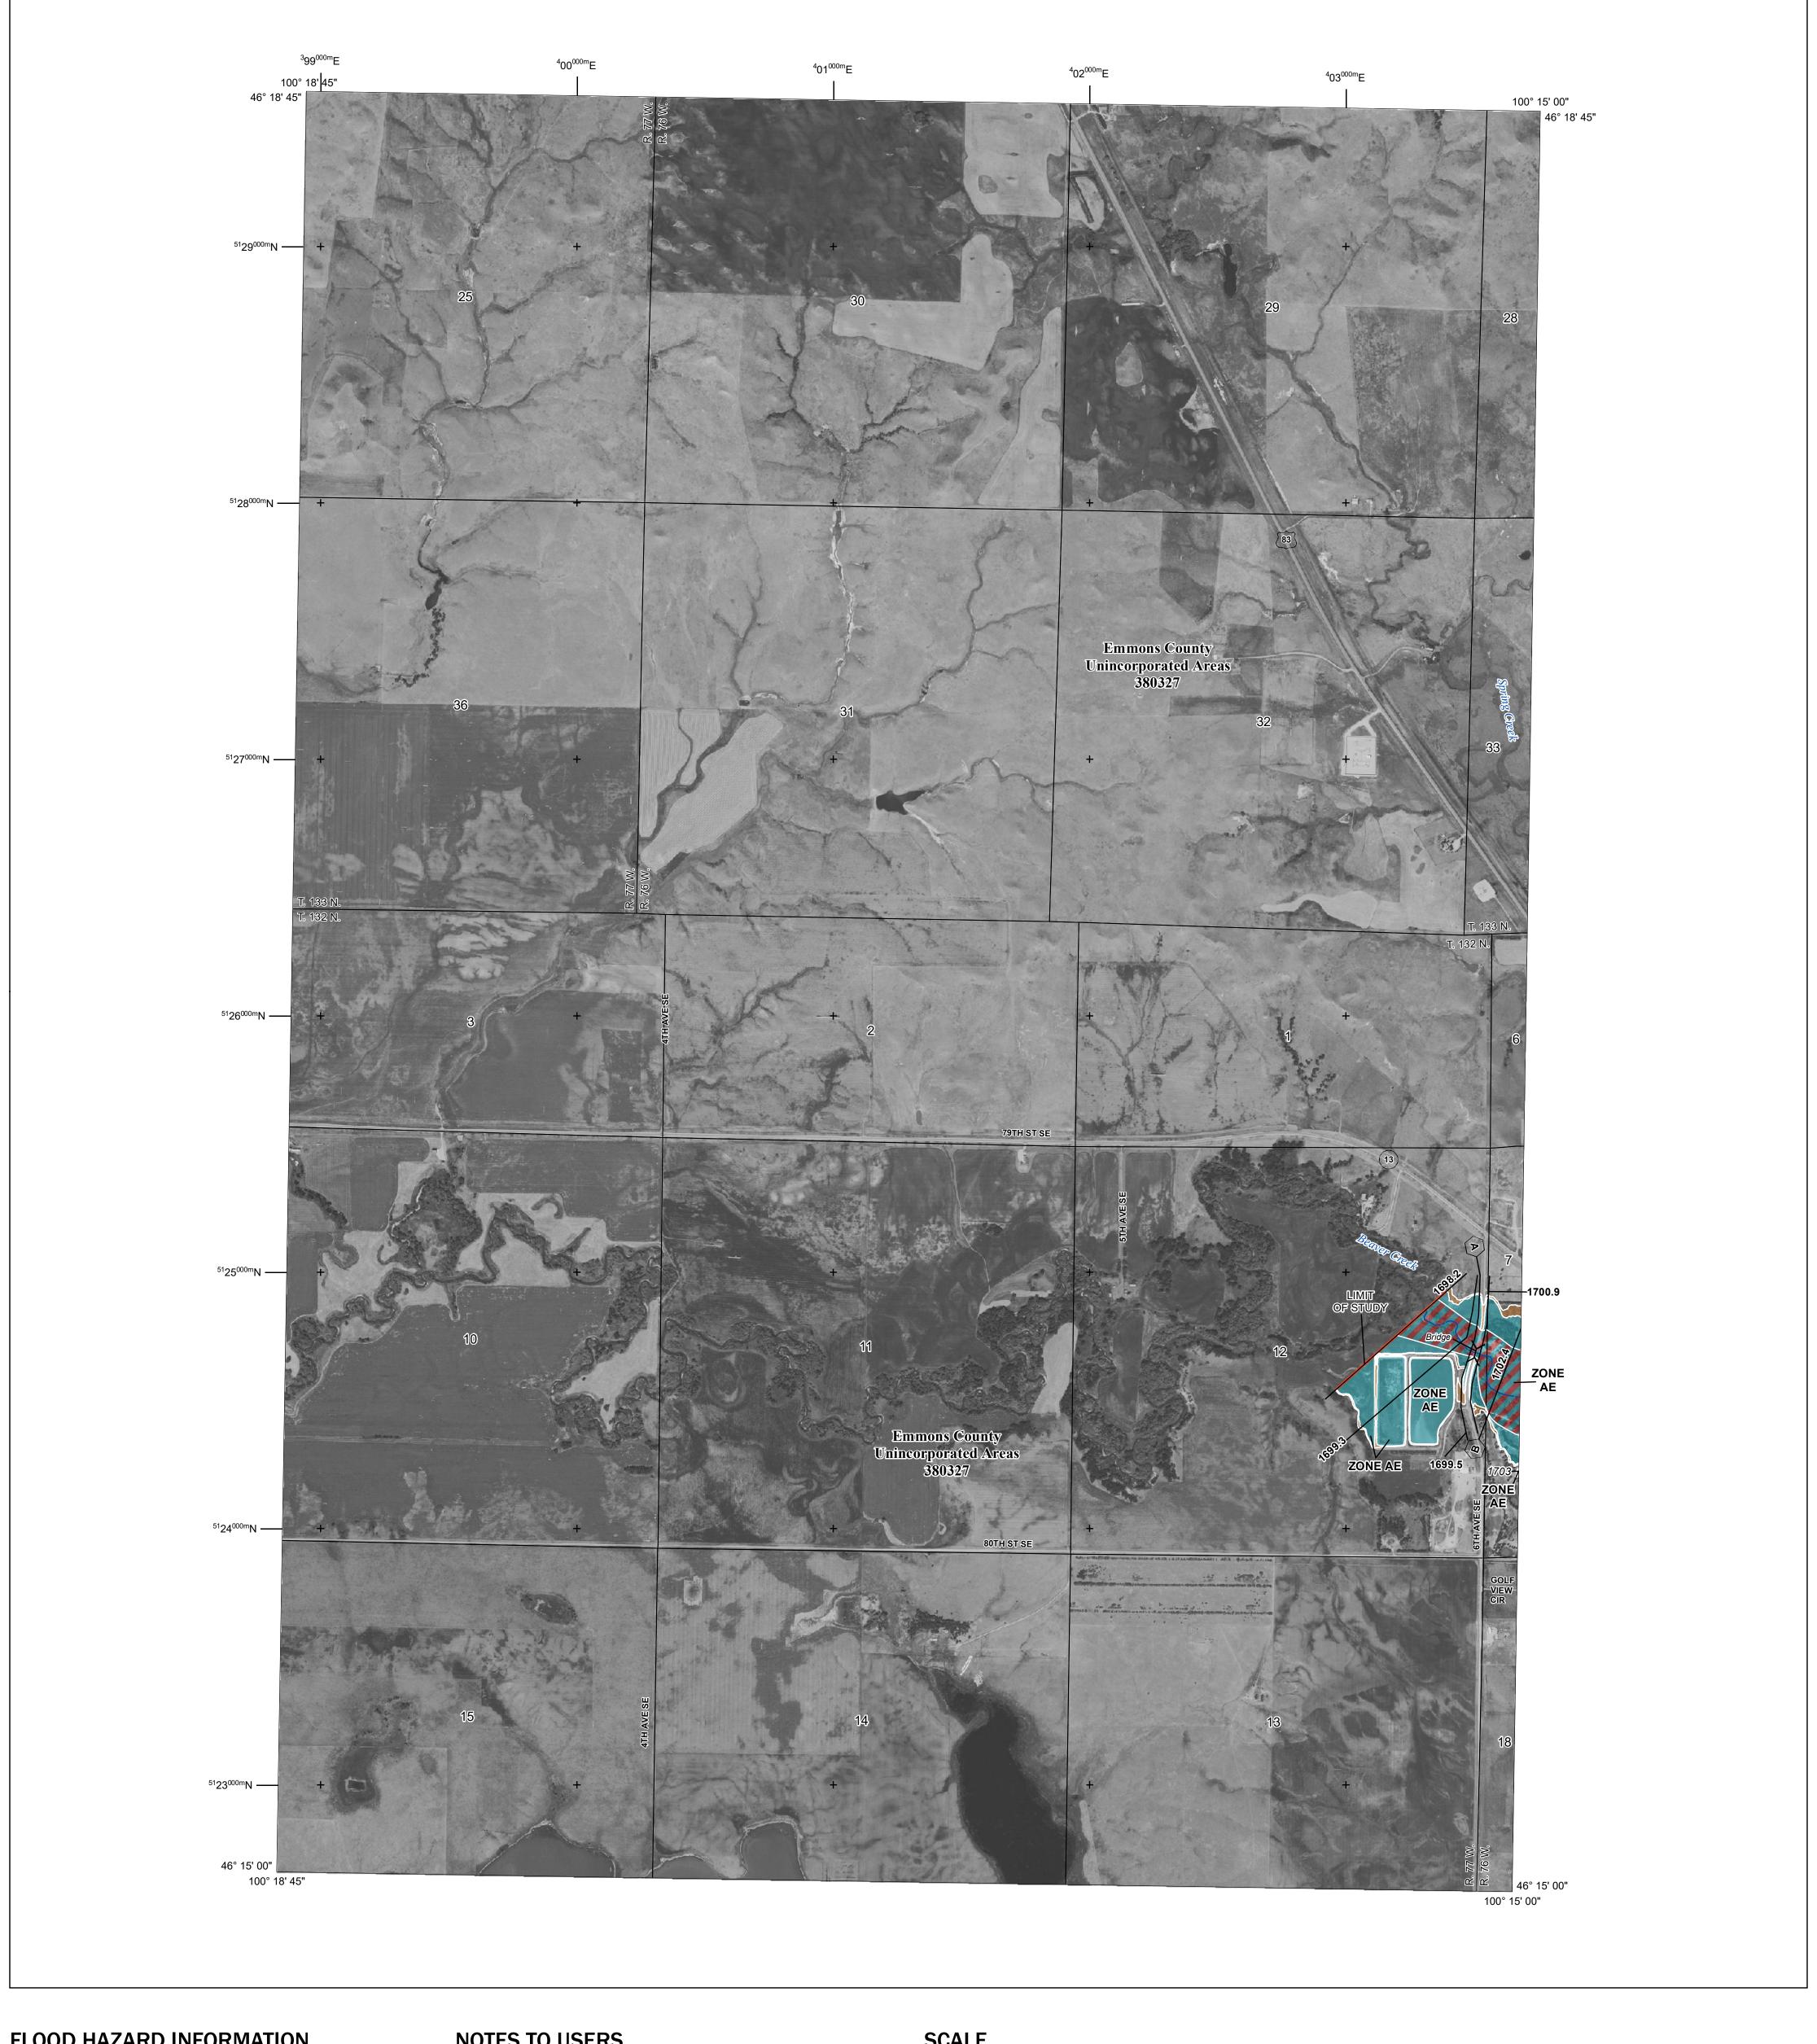

Base map information shown on this FIRM was provided in digital format by the United States Department of Agriculture (USDA). This information was derived from digital orthophotography at a 2-foot resolution from photography dated 2020.

## **PANEL LOCATOR**

National Flood Insurance Program S ZONE X

NATIONAL FLOOD INSURANCE PROGRAM

FLOOD INSURANCE RATE MAP

EMMONS COUNTY, NORTH DAKOTA And Incorporated Areas

PANEL 570 of 1125

Panel Contains:

COMMUNITY **EMMONS COUNTY** 