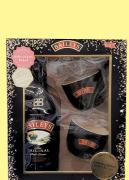

**JAMESON IRISH WHISKEY** w/1-50 ml Black Barrel & 1-50 ml Cold Brew

**\$93**99

**KAHLUA** COFFEE LIQUEUR w/Glass & 50 ml Absolut Vodka

**JACK** DANIELS FIRE, **APPLE** OR RYE w/Glasses 99

**RUM CHATA** KETEL ONE