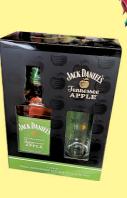

**JAMESON IRISH WHISKEY** w/1-50 ml Black Barrel & 1-50 ml Cold Brew

**\$93**99

**KAHLUA** COFFEE LIQUEUR w/Glass & 50 ml Absolut Vodka

**JACK** DANIELS FIRE, **APPLE** OR RYE w/Glasses 99

**RUM CHATA** KETEL ONE