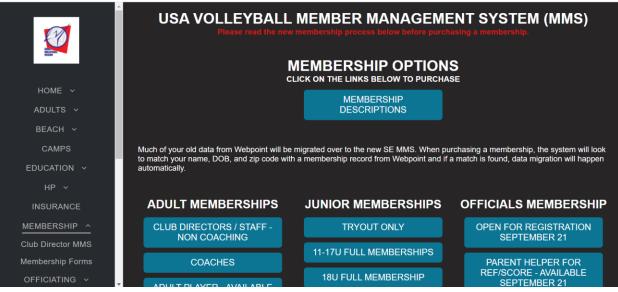

6. It will take you to a screen that looks like this:

7. This is the Iowa Region membership page. From there you need to click the button that applies to your athlete under "Junior Membership." Your two choices are 11-17u Full Membership and 18U Full Membership. You will choose the button based off of your athletes age, NOT their team. If you click the wrong button it will not let your athlete continue past a certain point.

|                     |                                          | DESCRIPTIONS                                                                             |                                       |
|---------------------|------------------------------------------|------------------------------------------------------------------------------------------|---------------------------------------|
|                     |                                          | migrated over to the new SE MMS. When pu<br>h a membership record from Webpoint and if a |                                       |
| HOME Y              | ADULT MEMBERSHIPS                        | JUNIOR MEMBERSHIPS                                                                       | OFFICIALS MEMBERSHIP                  |
| ADULTS ~<br>BEACH ~ | CLUB DIRECTORS / STAFF -<br>NON COACHING | TRYOUT ONLY                                                                              | OPEN FOR REGISTRATION<br>SEPTEMBER 21 |
| CAMPS               | COACHES                                  | 11-17U FULL MEMBERSHIPS                                                                  | PARENT HELPER FOR                     |
| EDUCATION ~<br>HP ~ | ADULT PLAYER - AVAILABLE                 | 18U FULL MEMBERSHIP                                                                      | REF/SCORE - AVAILABLE<br>SEPTEMBER 21 |
| INSURANCE           | SEPTEMBER 21                             | CAMP / CLINIC                                                                            |                                       |
| MEMBERSHIP ^        |                                          |                                                                                          |                                       |
| Club Director MMS   |                                          |                                                                                          |                                       |
| Membership Forms    |                                          |                                                                                          |                                       |
| OFFICIATING ~       | OVERVIEW                                 |                                                                                          |                                       |

- 8. Athletes that will turn 18u during this year will need to click the 18U full membership. They have a different button because all athletes, coaches, and directors over the age of 18 have to be Safe Sport certified to be a member of USAV. This is a free course that will automatically be assigned to your athlete through Sports Engine at the conclusion of your registration. They will need to complete this course in order to make their membership active.
- Once you click the correct button based off of your athletes age it will automatically link up to your Sports Engine account that you have already created.
- 10.You will follow the steps to purchase your USAV membership for your athlete.
- 11.Once you have purchased the membership it will show up on your Sports Engine account. You will be able to see if they are an active member or if there is still something that needs to be completed in their registration.