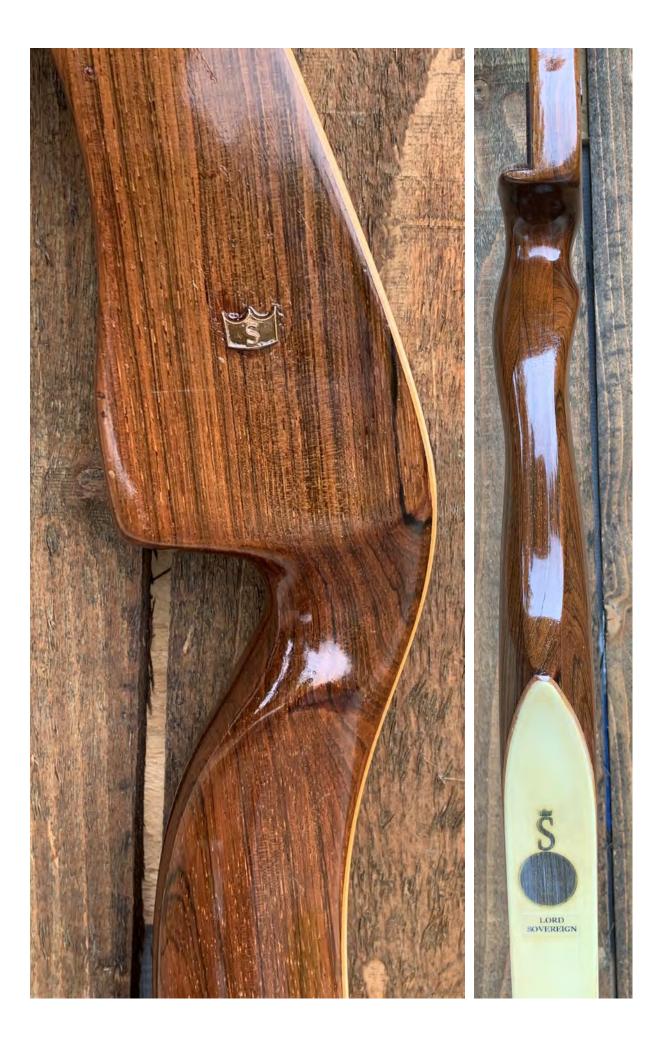

**TOTAL COST: \$** 

DESCRIPTION: This is one of the original models of the iconic Ben Pearson Golden Sovereign Lord Sovereign target bow. Great looking and performing recurve. Heavy and stable Brazilian Rosewood riser. Very comfortable pistol grip. This 59 year old is still in great shape. Bow has no delamination; no cracks; limbs are straight. Overlays and tips are in great condition. No drilled holes; No chips, dings or cracks. No stress lines or crazing. A few minor scratches, scrapes and nicks here and there. Typical "yellowing" of the varnish, some of which is uneven. Decals are in good shape. Overall, this is a really nice bow in excellent condition for its age. This bow sold for \$115 in 62, which translates to \$1,017 in 2021 inflation adjusted dollars.