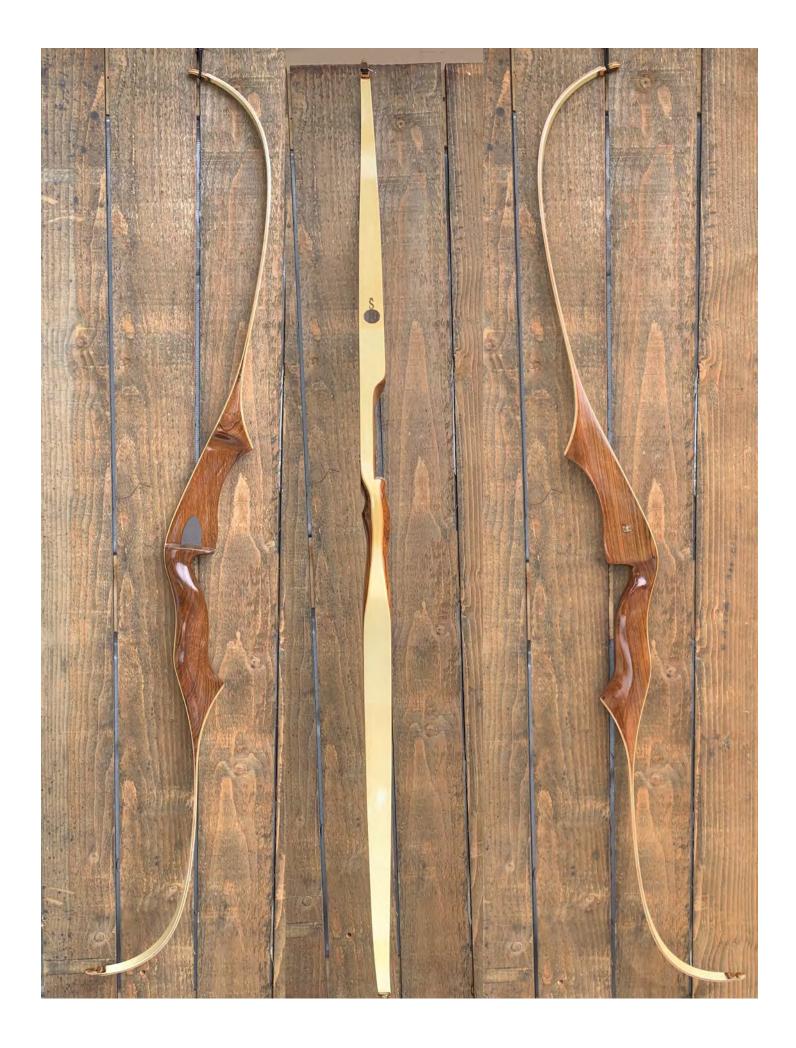

**TOTAL COST: \$** 

DESCRIPTION: This is one of the original models of the iconic Ben Pearson Golden Sovereign Lord Sovereign target bow. Great looking and performing recurve. Heavy and stable Brazilian Rosewood riser. Very comfortable pistol grip. This 59 year old is still in great shape. Bow has no delamination; no cracks; limbs are straight. Overlays and tips are in great condition. No drilled holes; No chips, dings or cracks. No stress lines or crazing. A few minor scratches, scrapes and nicks here and there. Typical "yellowing" of the varnish, some of which is uneven. Decals are in good shape. Overall, this is a really nice bow in excellent condition for its age. This bow sold for \$115 in 62, which translates to \$1,017 in 2021 inflation adjusted dollars.