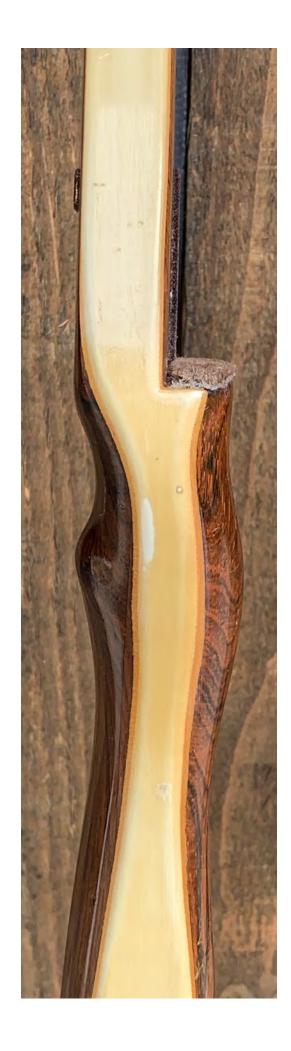

**TOTAL COST: \$** 

DESCRIPTION: This is one of the original models of the iconic Ben Pearson Golden Sovereign Lord Sovereign target bow. Great looking and performing recurve. Heavy and stable Brazilian Rosewood riser. Very comfortable pistol grip. This 59 year old is still in great shape. Bow has no delamination; no cracks; limbs are straight. Overlays and tips are in great condition. No drilled holes; No chips, dings or cracks. No stress lines or crazing. A few minor scratches, scrapes and nicks here and there. Typical "yellowing" of the varnish, some of which is uneven. Decals are in good shape. Overall, this is a really nice bow in excellent condition for its age. This bow sold for \$115 in 62, which translates to \$1,017 in 2021 inflation adjusted dollars.