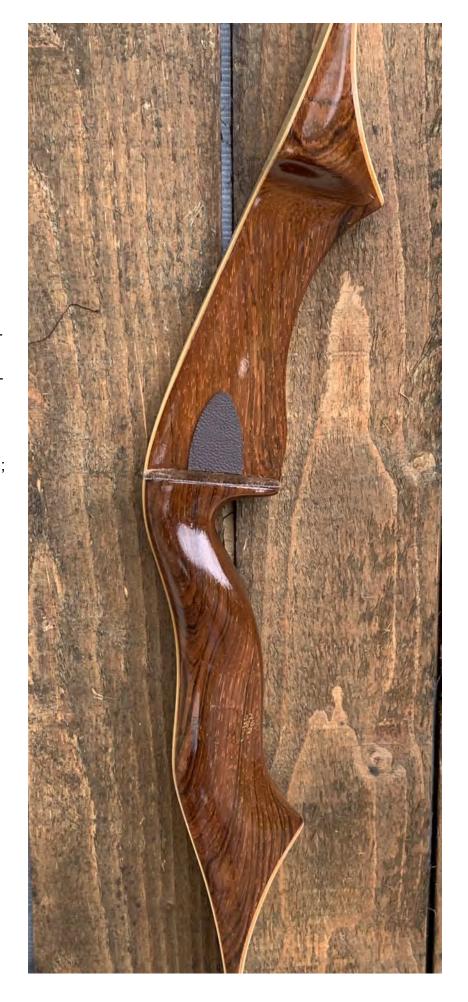

**TOTAL COST: \$** 

DESCRIPTION: This is one of the original models of the iconic Ben Pearson Golden Sovereign Lord Sovereign target bow. Great looking and performing recurve. Heavy and stable Brazilian Rosewood riser. Very comfortable pistol grip. This 59 year old is still in great shape. Bow has no delamination; no cracks; limbs are straight. Overlays and tips are in great condition. No drilled holes; No chips, dings or cracks. No stress lines or crazing. A few minor scratches, scrapes and nicks here and there. Typical "yellowing" of the varnish, some of which is uneven. Decals are in good shape. Overall, this is a really nice bow in excellent condition for its age. This bow sold for \$115 in 62, which translates to \$1,017 in 2021 inflation adjusted dollars.