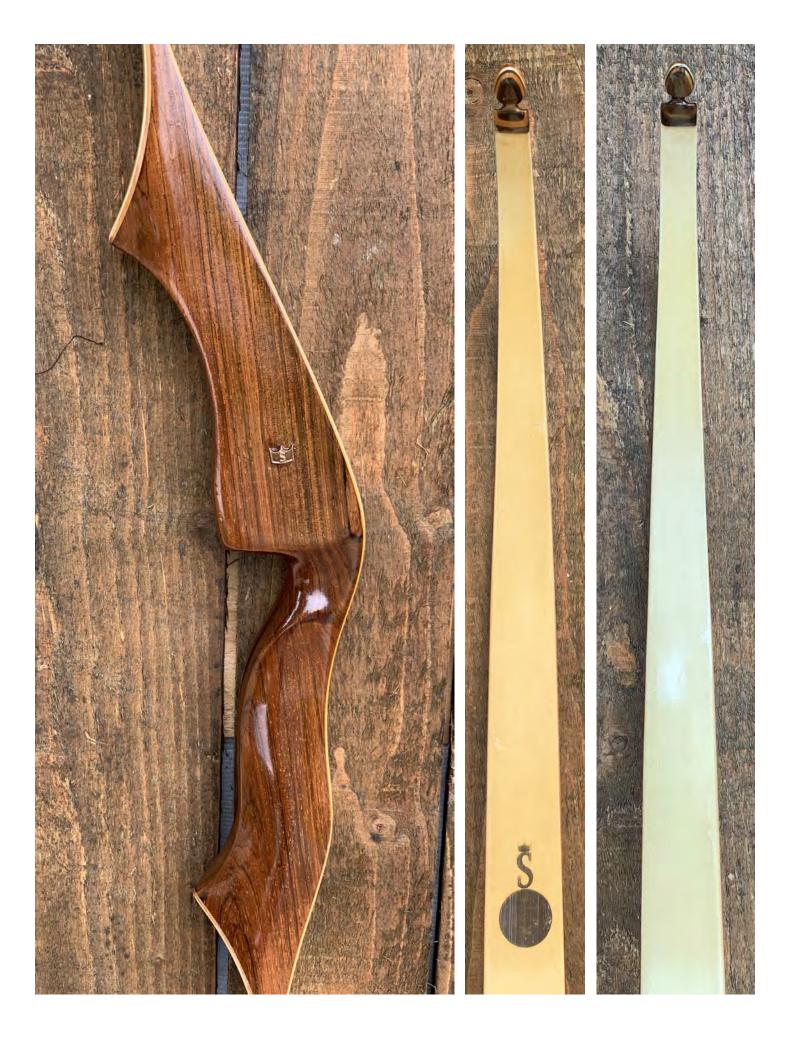

**TOTAL COST: \$** 

DESCRIPTION: This is one of the original models of the iconic Ben Pearson Golden Sovereign Lord Sovereign target bow. Great looking and performing recurve. Heavy and stable Brazilian Rosewood riser. Very comfortable pistol grip. This 59 year old is still in great shape. Bow has no delamination; no cracks; limbs are straight. Overlays and tips are in great condition. No drilled holes; No chips, dings or cracks. No stress lines or crazing. A few minor scratches, scrapes and nicks here and there. Typical "yellowing" of the varnish, some of which is uneven. Decals are in good shape. Overall, this is a really nice bow in excellent condition for its age. This bow sold for \$115 in 62, which translates to \$1,017 in 2021 inflation adjusted dollars.