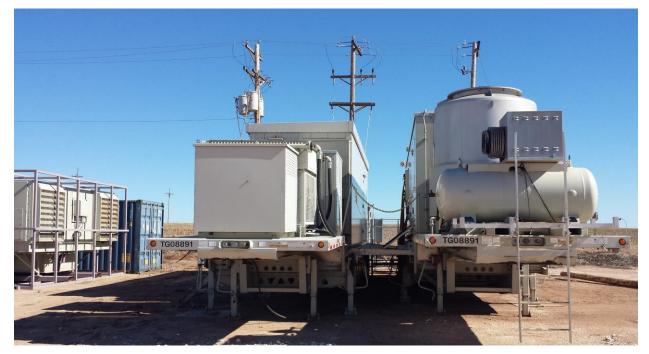

## MOBILE SOLAR T60 POWER PLANT

Manufacturer: Solar Turbines Inc., a Caterpillar Company

Rating: 5.67 MW @ ISO Conditions

Model:Solar Turbines Taurus 60 7901S

Serial numberTG08891

Configuration: Trailer Mounted Mobile Power Unit.

Combustion System: Dual Fuel SoLoNox Low Emission Configuration.

Hours since new: Less than 2,500 hours

Turbine starts: Less than 300

Year of Manufacture: 2009

Voltage & Frequency: 13.8 to 12.47 kV @ 60 Hz.

## THREE (3) AXLE TURBINE TRAILER WITH:

- Engine: Solar Taurus 60 Gas Turbine Dual Fuel (SoLoNox), 5.67 MW
- Gear: Solar Taurus 60 reduction gear box.
- Generator: Kato Frame 4P10.7-3600, 60 Hz, 12.47kV and 13.8kV @ 1,800 RPM
- Base: Structural Steel Base for Engine, Gear, Generator, & Weather Proof Enclosure
- Enclosure: Weather Proof Acoustic (85dba @ 1 M) Enclosure to House Engine, Gear, & Generator with ventilation air inlet and discharge ducts
- Air Inlet: Donaldson Self Cleaning (Huff & Puff) combustion Air Inlet Filtration.
- Air Inlet Silencer: Donaldson
- Exhaust Silencer with 10 ft. (3M) extension stack
- Lube Oil Sump w/ Duplex Filters.
- AC and DC Pre and Post Lube Pumps.
- Fire Detection and Suppression System
- Combustible Gas Monitor
- Liquid fuel booster pump with duplex filter.
- Air compressor and receiver
- Solar Turbotronic 4 control system

## TWO (2) AXLE ELECTRICAL EQUIPMENT ROOM

- 13.8 kV switchgear including Generator Main Circuit Breaker and auxiliary 13.8kV to 480vac step down Transformer Feeder Circuit Breaker, Bus PTs, Feeder CTs, Metering CTs and PTs, Beckwith M-3425 Protective Relay Module, Lightning Arrestor and Surge Capacitor.
- Neutral Grounding Resistor
- 480vac Motor Control Center. Serves Turbine Generator Auxiliary Loads
- 120VDC Turbine Generator Battery System with Charger
- 120VDC Switchgear Battery System with Charger
- Turbine Start Motor Variable Frequency Drive (VFD)
- Solar Turbotronic 4 remote video display terminal.
- Interior Lighting
- CO2 Bottles
- Electrical Equipment Room HVAC system
- Lube Oil Cooler
- 13.8kV interconnect cable between Turbine and Electrical Equipment Room.
- Quick connect low voltage and control power cables with connectors between Turbine and Electrical Equipment Room.
- Emergency Eyewash Station