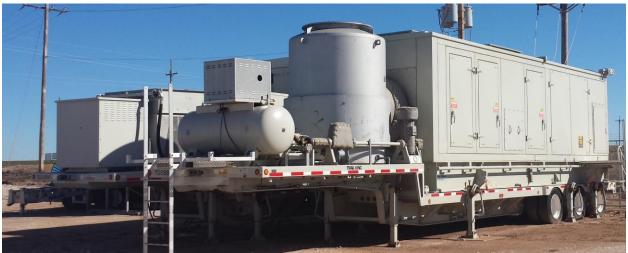

## MOBILE SOLAR T60 POWER PLANT

Manufacturer: Solar Turbines Inc., a Caterpillar Company

Rating: 5.67 MW @ ISO Conditions

Model:Solar Turbines Taurus 60 7901S

Serial numberTG08891

Configuration: Trailer Mounted Mobile Power Unit.

Combustion System: Dual Fuel SoLoNox Low Emission Configuration.

Hours since new: Less than 2,500 hours

Turbine starts: Less than 300

Year of Manufacture: 2009

Voltage & Frequency: 13.8 to 12.47 kV @ 60 Hz.

## THREE (3) AXLE TURBINE TRAILER WITH:

- Engine: Solar Taurus 60 Gas Turbine Dual Fuel (SoLoNox), 5.67 MW
- Gear: Solar Taurus 60 reduction gear box.
- Generator: Kato Frame 4P10.7-3600, 60 Hz, 12.47kV and 13.8kV @ 1,800 RPM
- Base: Structural Steel Base for Engine, Gear, Generator, & Weather Proof Enclosure
- Enclosure: Weather Proof Acoustic (85dba @ 1 M) Enclosure to House Engine, Gear, & Generator with ventilation air inlet and discharge ducts
- Air Inlet: Donaldson Self Cleaning (Huff & Puff) combustion Air Inlet Filtration.
- Air Inlet Silencer: Donaldson
- Exhaust Silencer with 10 ft. (3M) extension stack
- Lube Oil Sump w/ Duplex Filters.
- AC and DC Pre and Post Lube Pumps.
- Fire Detection and Suppression System
- Combustible Gas Monitor
- Liquid fuel booster pump with duplex filter.
- Air compressor and receiver
- Solar Turbotronic 4 control system