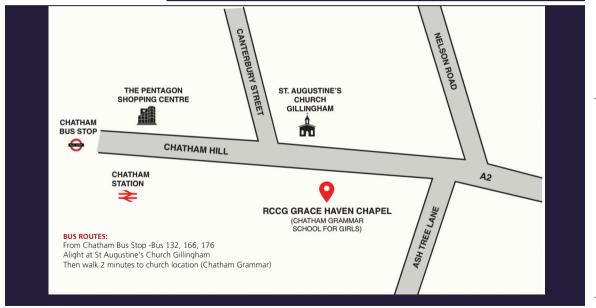

#### **Chatham Grammar School**

Rainham Road (Gillingham Area) Chatham, Kent, ME5 7EH

For any enquiries concerning the church, please contact E: admin@gracehaven.org.uk

W: www.gracehaven.org.uk

T: 07852 221 6366 | 0787 247 0001

### **Chatham Grammar School**

Rainham Road (Gillingham Area) Chatham Kent, ME5 7EH For any enquiries concerning the church, please contact

E: admin@gracehaven.org.uk
W: www.gracehaven.org.uk

T: 07852 221 6366 | 0787 247 0001