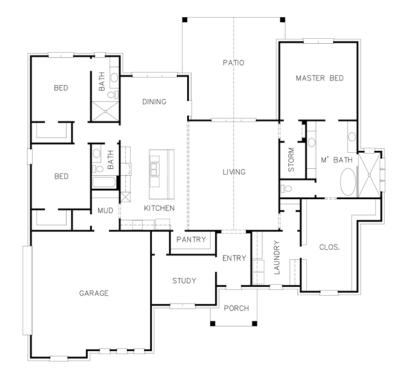

# **ABOUT THE HOME**

- Kitchen featuring GE Monogram appliances with custom hardware, 36" Chef inspired range and under counter wine refrigerator.
- Family room with 16' vaulted ceiling and spruce beams.
- Storm shelter off of Master Suite.
- Master bath with his & her vanities, free standing tub and 55 square foot walk-in shower.
- Huge master closet between Master bath and utility room.
   The Master closet has an island and aromatic cedar ceiling.
- Mother-in-law suite featuring frosted glass wood door and large walk-in shower.
- Oversized walk-in pantry.
- Energy efficient construction.
- Back porch with 16' vaulted ceiling with cedar beams.
- 20' x 40' shop.

National
Wholesale Supply
Paint, Etc.
Sanchez Veliz Services
Satterwhite Log Homes
The Gallery of Lights
The Stone Link
Unlimited Cabinets
and Doors
W Home Design
Waggoner

**Custom Homes** 

| BED | ВАТН | GARAGE | SQ. FT. | SCH00LS    |
|-----|------|--------|---------|------------|
| 3   | 3    | 2      | 2,803   | Hallsville |