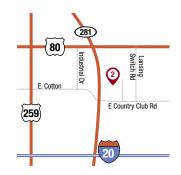

# **DIRECTIONS**

### From Hwy 259/Eastman Rd & Hwy 80:

Head South on Eastman Rd for 0.8 miles. Turn left onto East Cotton St and go East for 1.3 miles. Continue onto East Country Club for another 3.2 miles. Turn left onto Affirmed Ave. (Just before Lansing Switch Rd.)