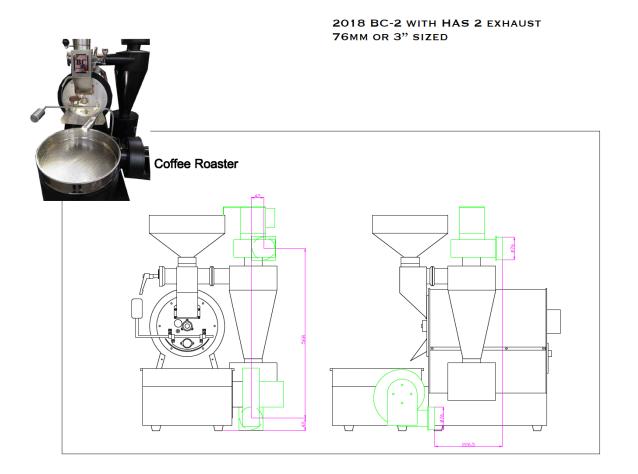

TWO EXHAUST PIPES COMES OFF THE BC-2 AT 3" AS SHOWN BELOW AND CAN BE EXHAUSTED OUT OF BUILDING.