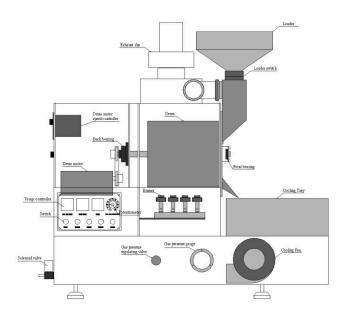

## FEATURES

DRUM TYPE DATA LOGGING THERMOCOUPLES CONTROL PANEL PHIDGET KIT WARRANTY PARTS AVAILABLE 110V CONVERTER Single wall 304SS Drum 3mm 1 OMRON CONTROLS w/BT K-TYPE for BT BT VEIW ON PANEL OPTIONAL KIT FOR BT & ET 1 YEAR PARTS & INSTRUCTION 10 Year Parts Available Guarantee 110V Voltage Converter included.

| BC-2MD             | GAS TYPE                      |
|--------------------|-------------------------------|
| Batch Size         | 4oz-2lb.                      |
| Roasting Time      | 9-14 minutes                  |
| Production         | 8-10b.hr                      |
| Heat Source        | NG/LPG                        |
| Voltage            | 220V                          |
| Wattage            | 150W                          |
| Drum Motor         | 25W                           |
| Chaff Fan Motor    | 45W                           |
| Cooling Fan Motor  | 50W                           |
| MIXING ARM         | N/A                           |
| BTU                | 15,000                        |
| NG PRESSURE        | 7WC                           |
| LPG PRESSURE       | MAX. 16WC                     |
| Gas Consumption    | 0.1kg/hr .22lb<br>HR          |
| Roaster Dim.       | 810x486x710MM<br>32x19x28 In. |
| Roaster Weight     | 60kg./132lb.                  |
| Package Dimensions | 39x27x30<br>(LxWxH)           |
| Package weight     | 85Kg/188lb.                   |