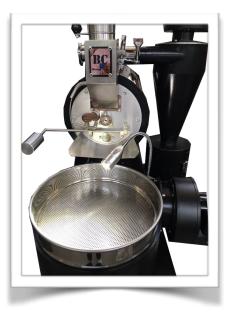

## **BY BCROASTERS.COM**

The BC-2 MD is a great roaster for a small coffee shop or as a sample roaster and for advanced home roasting. It can roast from 4oz. to 2lb. per roast and up to 4-5 roasts per hour. It has all the features of the big commercial roasters except mixing arms for the cooling tray as that is not needed with its powerful cooling tray fan motor it can cool beans in 2-3 minutes. It has 2 Omron digital temperature controls on the panel for quick viewing of both BT & ET. It has variable drum speed control and precise airflow control via the MDDS (manual damper) system. Solid heavy-duty stainless steel drum and built in profiling system. Direct-Connect chaff unit for efficiency & reduced footprint. A LED Lamp provides illuminated viewing.

THE BC-2 MD IS A HEAVY DUTY ROASTER BUILT WITH A CARBON STEEL BODY WITH APPROVED POWDER COAT HIGH TEMPERATURE BODY IN BLACK. THE HOUSINGS COME IN A CHOICE OF 4 COLORS (Gold, Rose Gold, Black Titanium & Stainless) In two type finishes (MIRROR or MATTE)