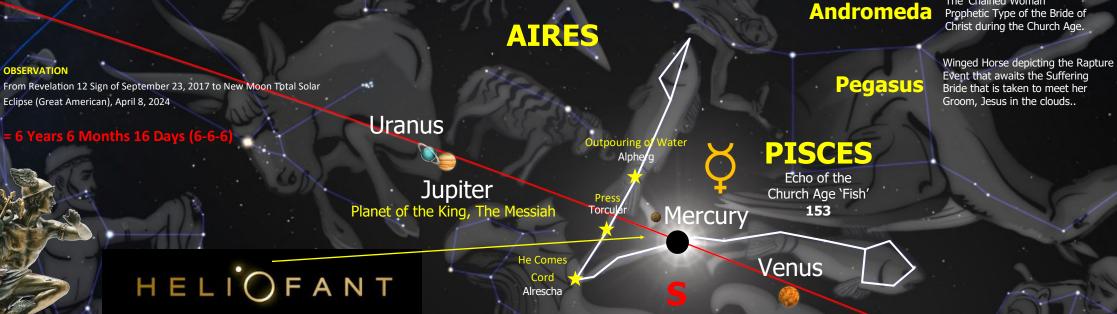

## GREAT AMERICAN PISCES ECLIPSE

MIDDAY IN THE HEARTLAND OF THE USA LOOKING SOUTH IN THE MONTH OF NISAN 1, 5784 OR APRIL 8-9, 2024

**CETUS fotal Eclips** 

MONTH: Nisan

April 8, 2024 Nisan 1 = New MoonNisan 2 = Sliver of Moon April 9, 2024 Saturn

Mars

The 'Chained Woman'

**PISCES MENORAH PATTERN** 

SAINT LOUIS, MISSOURI USA-

**Date and Time Date and Time** 

Earth, 37.751; -97.822, 0 m

**MERCURY** 

**GOD OF** 