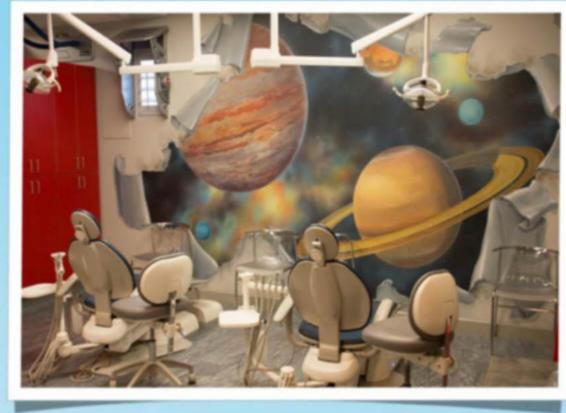

### A dentist your kids will be excited to go to!

- Awesome "outer-space" themed office & FUN kid-friendly staff
- TV's above chairs streaming **NETFLIX** for kids
- Specialist in infants, children, teens, special-needs children/adults
- Full range of services, including sedation
- Most insurance accepted, please call with questions
- Check out our Reviews on Google & facebook