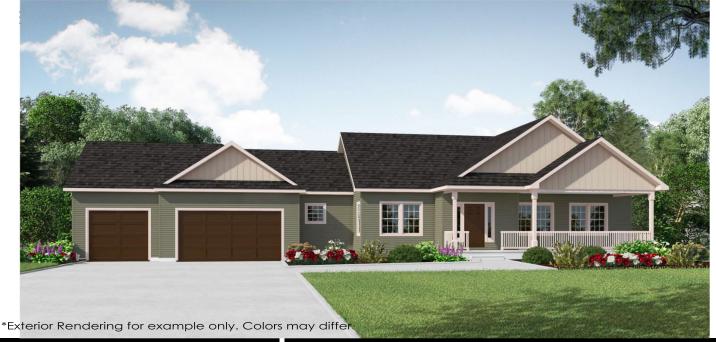

## PROPERTY FEATURES

- \* Ranch Style Home
- \* 3 Car Garage
- \* 4 6 Bedrooms
- \* 3 4 Bathrooms
- \* 1944.5 sq ft Main Level
- \* 1944.5 sq ft Basement Level
- \* Unfinished Basement
- \* Open Concept Living Area
- \* Vaulted Ceilings
- \* Tile Shower
- \* Electric Fireplace
- \* Beautiful Covered Deck