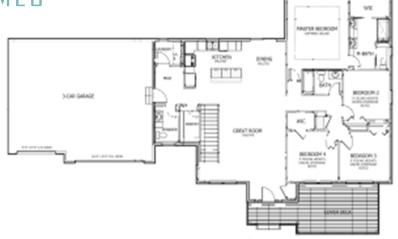

## PROPERTY FEATURES

- \* Ranch Style Home
- \* 3 Car Garage
- \* 4 6 Bedrooms
- \* 3 4 Bathrooms
- \* 1944.5 sq ft Main Level
- \* 1944.5 sq ft Basement Level
- \* Unfinished Basement
- \* Open Concept Living Area
- \* Vaulted Ceilings
- \* Tile Shower
- \* Electric Fireplace
- \* Beautiful Covered Deck