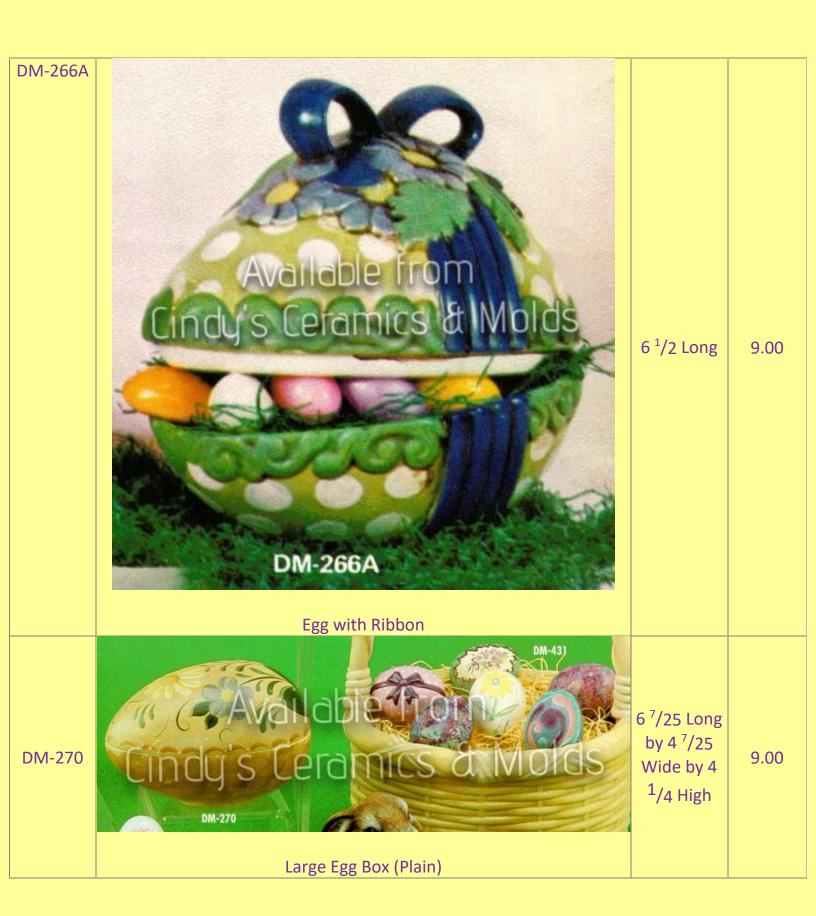

## Easter Eggs

| Item<br>Number | Description                      | Size<br>(Inches)       | Bisque                              |
|----------------|----------------------------------|------------------------|-------------------------------------|
| BH-897         | BH-897 4 Plain Hen Eggs (4)      | 2 <sup>1</sup> /4 High | 1.00<br>each;<br>10.00 per<br>dozen |
| BH-1317        | Large Egg Box with Bunny & Chick | 4 <sup>3</sup> /4 Tall | 10.00                               |