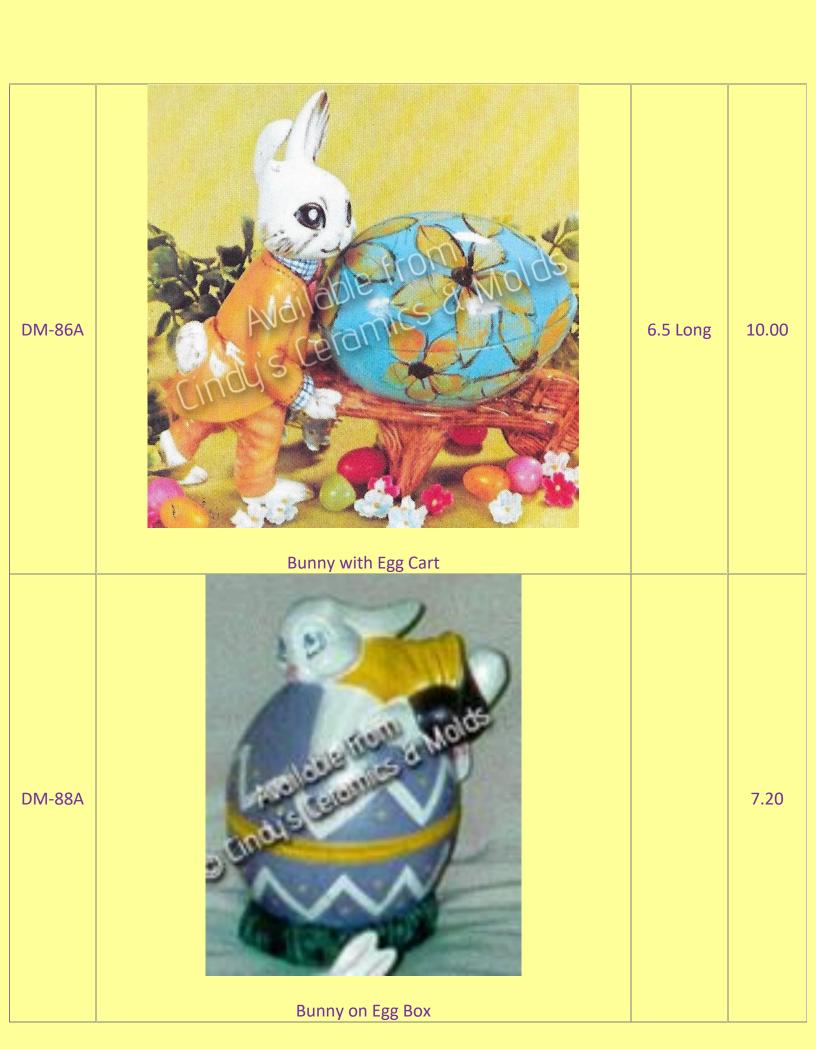

| DM-432  Basket (Use Alone or with Lid DM-502)  Egg Lid for DM-432 (shown above)  4.00 |        |                        |       |
|---------------------------------------------------------------------------------------|--------|------------------------|-------|
| DM-432  Basket (Use Alone or with Lid DM-502)                                         | DM-487 | 3 <sup>3</sup> /4 High | 6.50  |
| Basket (Use Alone or with Lid DM-502)                                                 |        |                        |       |
| DM-502 Egg Lid for DM-432 (shown above) 4.00                                          | DM-432 | 5 <sup>3</sup> /8 Wide | 10.00 |
|                                                                                       | DM-502 |                        | 4.00  |