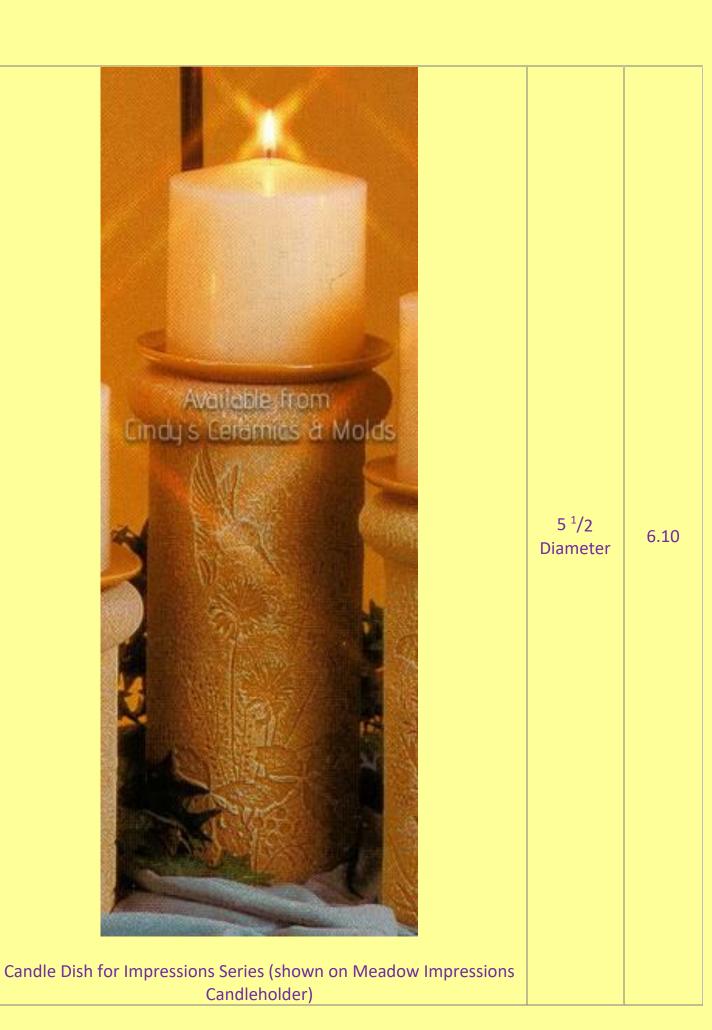

D-1837

| D-1841 | Tea Light Holders for Impressions Series (shown below on Pansy                                      | 2 W. d. | 7.20               |
|--------|-----------------------------------------------------------------------------------------------------|---------|--------------------|
|        | Impressions)                                                                                        | 3 Wide  | 7.20               |
| D-1842 | "Pansy Impressions" Standing Egg Candleholder                                                       | 6 High  | 11.90              |
| D-1843 | "Pansy Impressions" 2 Laying Egg Candleholders (shown above)                                        | 4 High  | 22.70 (set         |
| DM-49B | Available from  Available from  Cincly's Ceramics & Molds  Small Easter Eggs (shown center, bottom) |         | of two) 5.00 (set) |