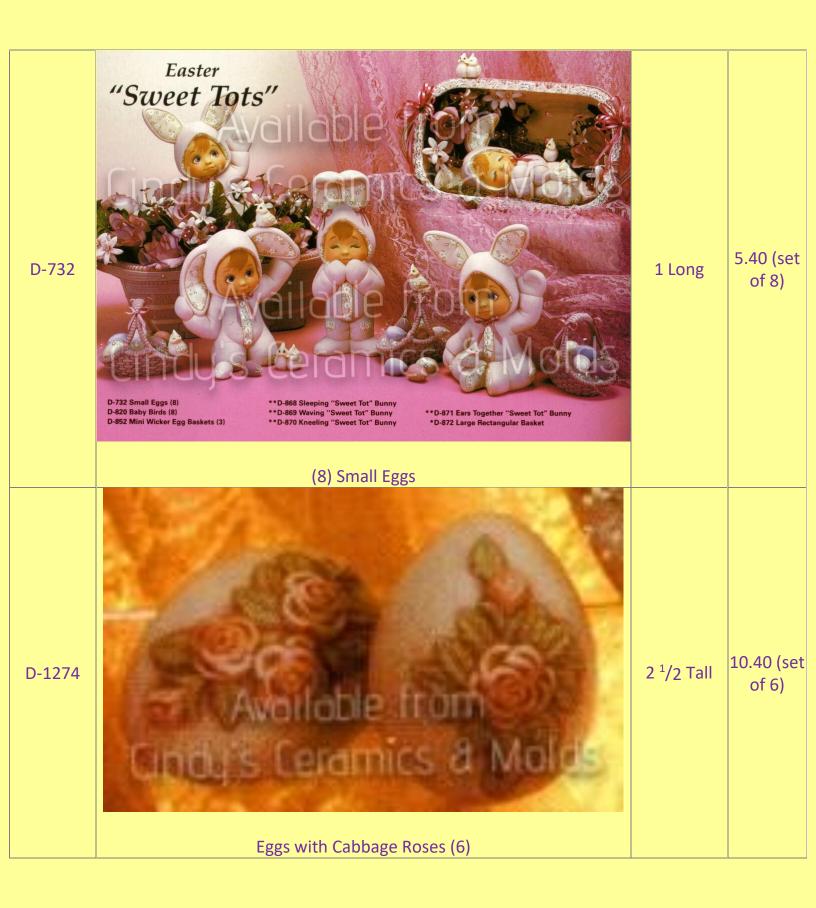

## Easter Eggs

| Item<br>Number | Description                      | Size<br>(Inches)       | Bisque                              |
|----------------|----------------------------------|------------------------|-------------------------------------|
| BH-897         | BH-897 4 Plain Hen Eggs (4)      | 2 <sup>1</sup> /4 High | 1.00<br>each;<br>10.00 per<br>dozen |
| BH-1317        | Large Egg Box with Bunny & Chick | 4 <sup>3</sup> /4 Tall | 10.00                               |