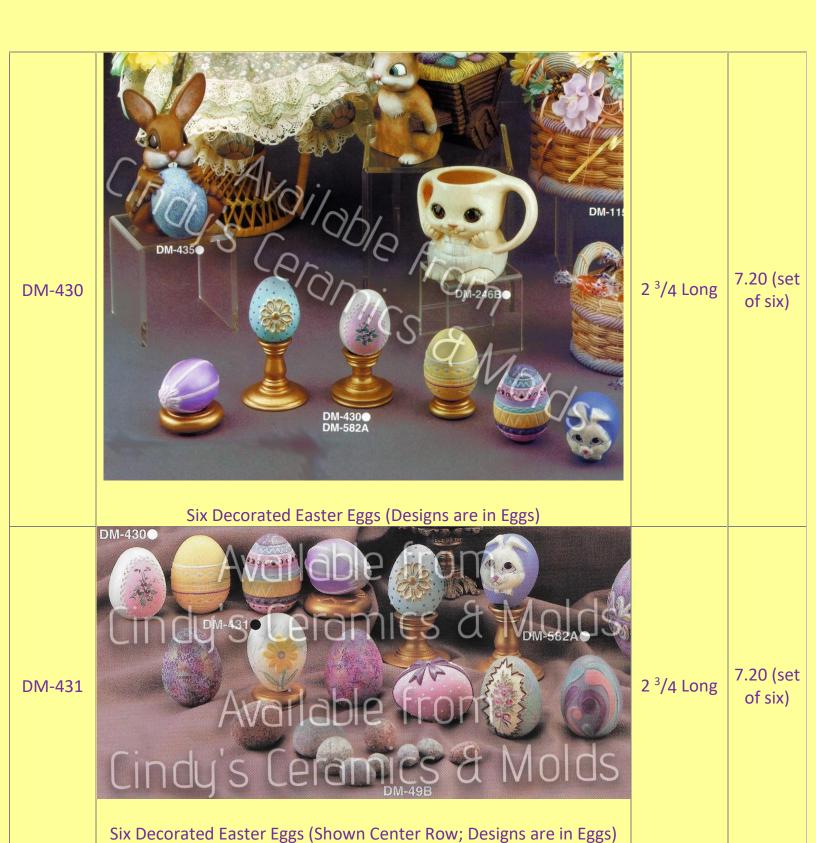

D-1837

| D-1841 | Tea Light Holders for Impressions Series (shown below on Pansy                                      | 2 W. d. | 7.20               |
|--------|-----------------------------------------------------------------------------------------------------|---------|--------------------|
|        | Impressions)                                                                                        | 3 Wide  | 7.20               |
| D-1842 | "Pansy Impressions" Standing Egg Candleholder                                                       | 6 High  | 11.90              |
| D-1843 | "Pansy Impressions" 2 Laying Egg Candleholders (shown above)                                        | 4 High  | 22.70 (set         |
| DM-49B | Available from  Available from  Cincly's Ceramics & Molds  Small Easter Eggs (shown center, bottom) |         | of two) 5.00 (set) |