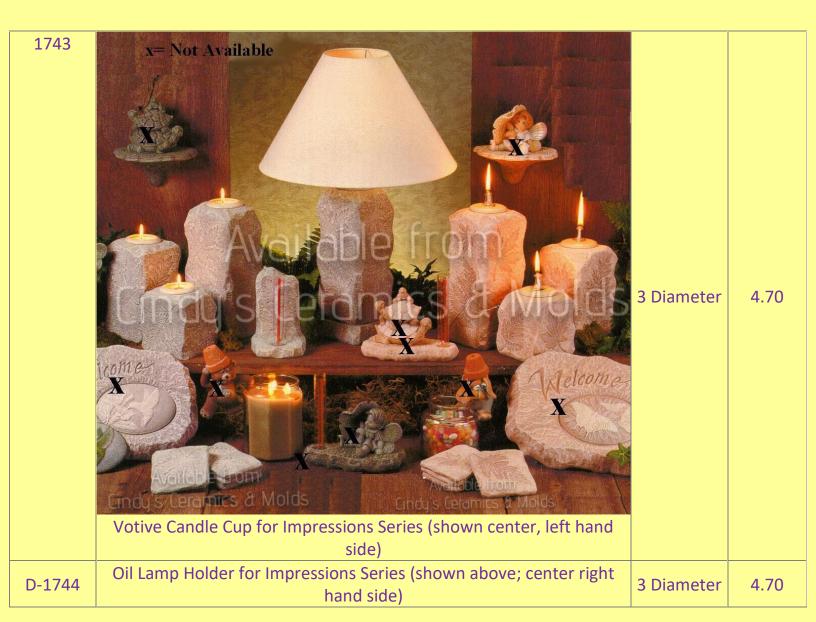

D-1837

| D-1841 | Tea Light Holders for Impressions Series (shown below on Pansy                                      | 2 W. d. | 7.20               |
|--------|-----------------------------------------------------------------------------------------------------|---------|--------------------|
|        | Impressions)                                                                                        | 3 Wide  | 7.20               |
| D-1842 | "Pansy Impressions" Standing Egg Candleholder                                                       | 6 High  | 11.90              |
| D-1843 | "Pansy Impressions" 2 Laying Egg Candleholders (shown above)                                        | 4 High  | 22.70 (set         |
| DM-49B | Available from  Available from  Cincly's Ceramics & Molds  Small Easter Eggs (shown center, bottom) |         | of two) 5.00 (set) |