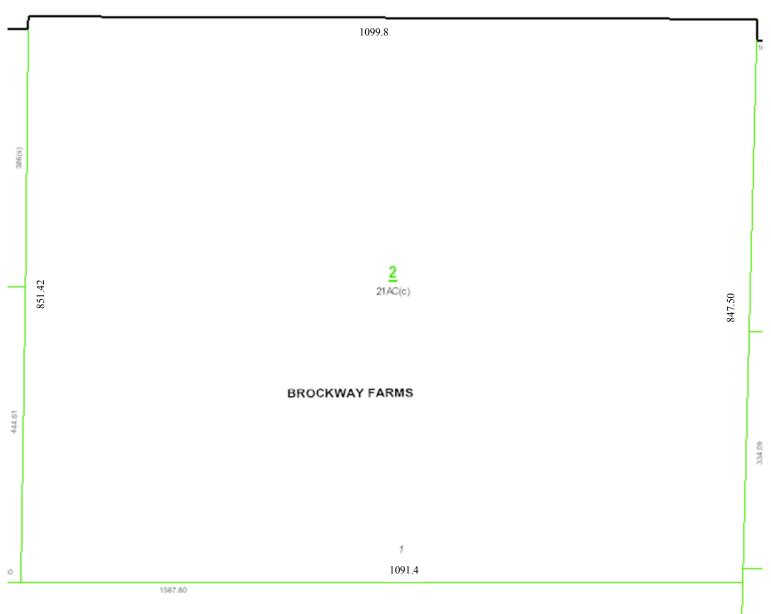

mmercial property available for development in Huntsville, AL. This property offers outstanding visibility and access from Research Park Blvd with over 42,590 cars passing daily. Research Park Blvd serves as the "gateway" to Redstone Arsenal, the city's largest employer, as well as major employers located at Cummings Research Park, the nation's second largest research park. Located within three miles are over 15,000 households with numerous apartment complexes and subdivisions under construction. This property is also located within close proximity to the Village of Providence, Oakwood University, Westminster Christian Academy and University of Alabama-Huntsville. Excellent location adjacent to new Publix shopping center, The Pinnacle at Providence.





#### TRACT 2 - 21 ACRES ZONED C-4



### \$5.00 psf

## **Potential Uses**

- Grocery
- Car Dealership
  - Retail
  - · Health Club
- Convenience Store

- Multi-family dwellings
- Assisting Living Facilities
  - Medical
  - Church
  - Building Supply

### TRACT 3 - 51.5 ACRES ZONED R2-B



- Multi-family dwellings
- Single family dwellings
- Assisting Living Facilities
  - Hotel
  - Office
  - Church

### TRACT 4 - 11 ACRES ZONED C-1



## \$4.00 psf

# **Potential Uses**

- Grocery
- Retail
- Multi-family dwellings
- Assisting Living Facilities
  - Medical
  - Church



# **Area Major Employment & Distance**



Cummings Research Park - 1.0 Mile Redstone Arsenal - 4.0 Miles N Huntsville Industrial Park - 5.5 miles

Oakwood University – 1.0 Mile University of Alabama Huntsville - 3.0 Miles Downtown Huntsville - 5 Miles