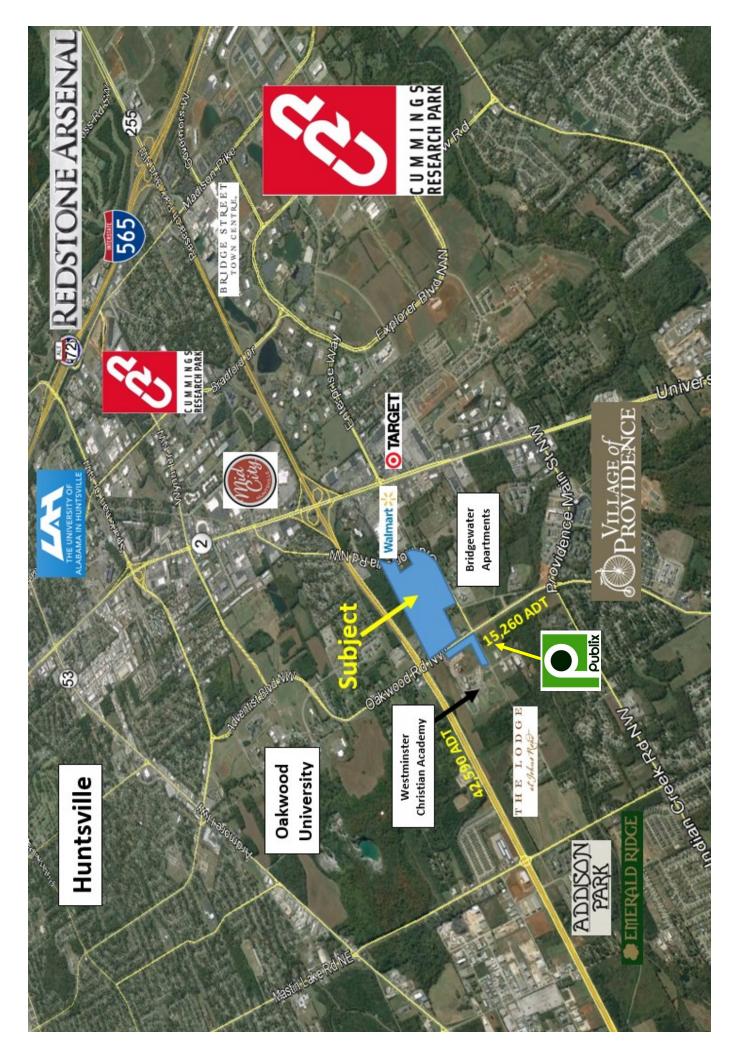

Tract 4 - 11 acres C-1

Old Monrovia Rd. & Oakwood

Rd. Huntsville, AL 35806

William Ming 256-232-3001 wming@mingenterprises.com

Prime commercial property available for development in Huntsville, AL. This property offers outstanding visibility and access from Research Park Blvd with over 42,590 cars passing daily. Research Park Blvd serves as the "gateway" to Redstone Arsenal, the city's largest employer, as well as major employers located at Cummings Research Park, the nation's second largest research park. Located within three miles are over 15,000 households with numerous apartment complexes and subdivisions under construction. This property is also located within close proximity to the Village of Providence, Oakwood University, Westminster Christian Academy and University of Alabama-Huntsville. Excellent location adjacent to new Publix shopping center, The Pinnacle at Providence.

# **Area Major Employment & Distance**

Cummings Research Park - 1.0 Mile Redstone Arsenal - 4.0 Miles N Huntsville Industrial Park - 5.5 miles

Oakwood University – 1.0 Mile University of Alabama Huntsville - 3.0 Miles Downtown Huntsville - 5 Miles