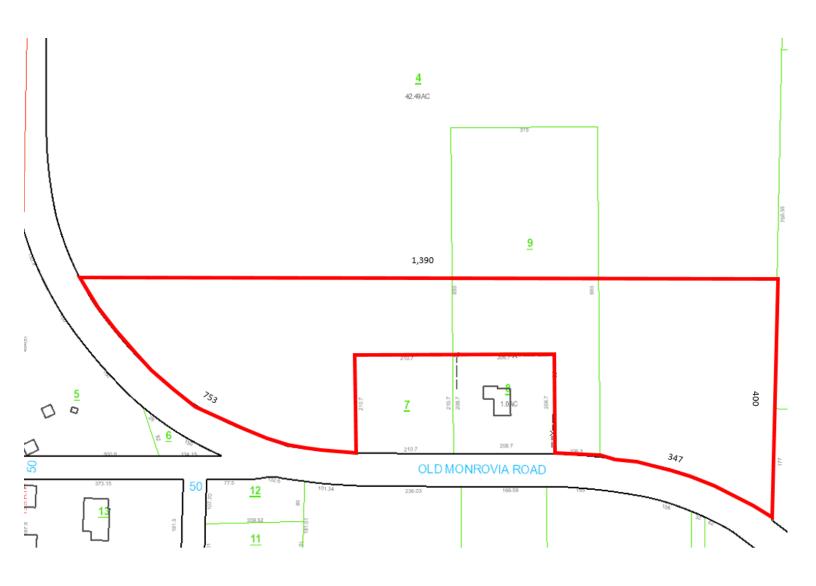

#### COMMERCIAL & MIXED-USE PROPERTY FOR SALE

Size: Tract 1 - 7 acres C-4

Location:

Tract 2 - 21 acres C-4 Tract 3 - 51.5 acres R2-B Adjacent to New Publix Available as a whole or priced as smaller tracts

Tract 4 - 11 acres C-1

Old Monrovia Rd. & Oakwood

Rd. Huntsville, AL 35806

William Ming 256-232-3001 wming@mingenterprises.com

Prime commercial property available for development in Huntsville, AL. This property offers outstanding visibility and access from Research Park Blvd with over 42,590 cars passing daily. Research Park Blvd serves as the "gateway" to Redstone Arsenal, the city's largest employer, as well as major employers located at Cummings Research Park, the nation's second largest research park. Located within three miles are over 15,000 households with numerous apartment complexes and subdivisions under construction. This property is also located within close proximity to the Village of Providence, Oakwood University, Westminster Christian Academy and University of Alabama-Huntsville. Excellent location adjacent to new Publix shopping center, The Pinnacle at Providence.