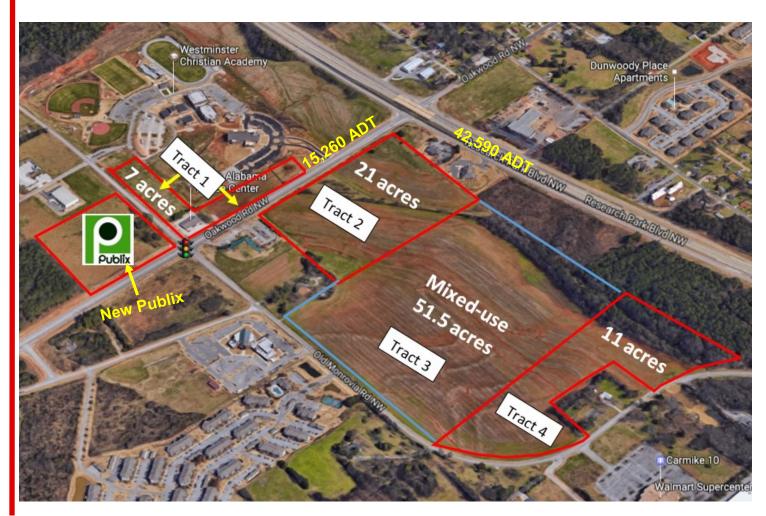

#### COMMERCIAL & MIXED-USE PROPERTY FOR SALE

Size: Tract 1 - 7 acres C-4

Location:

Tract 2 - 21 acres C-4 Tract 3 - 51.5 acres R2-B Adjacent to New Publix Available as a whole or priced as smaller tracts

Tract 4 - 11 acres C-1

Old Monrovia Rd. & Oakwood

Rd. Huntsville, AL 35806

William Ming 256-232-3001 wming@mingenterprises.com

Prime commercial property available for development in Huntsville, AL. This property offers outstanding visibility and access from Research Park Blvd with over 42,590 cars passing daily. Research Park Blvd serves as the "gateway" to Redstone Arsenal, the city's largest employer, as well as major employers located at Cummings Research Park, the nation's second largest research park. Located within three miles are over 15,000 households with numerous apartment complexes and subdivisions under construction. This property is also located within close proximity to the Village of Providence, Oakwood University, Westminster Christian Academy and University of Alabama-Huntsville. Excellent location adjacent to new Publix shopping center, The Pinnacle at Providence.

#### TRACT 2 - 21 ACRES ZONED C-4

### TRACT 3 - 51.5 ACRES ZONED R2-B

- Multi-family dwellings
- Single family dwellings
- Assisting Living Facilities
  - Hotel
  - Office
  - Church

### TRACT 4 - 11 ACRES ZONED C-1