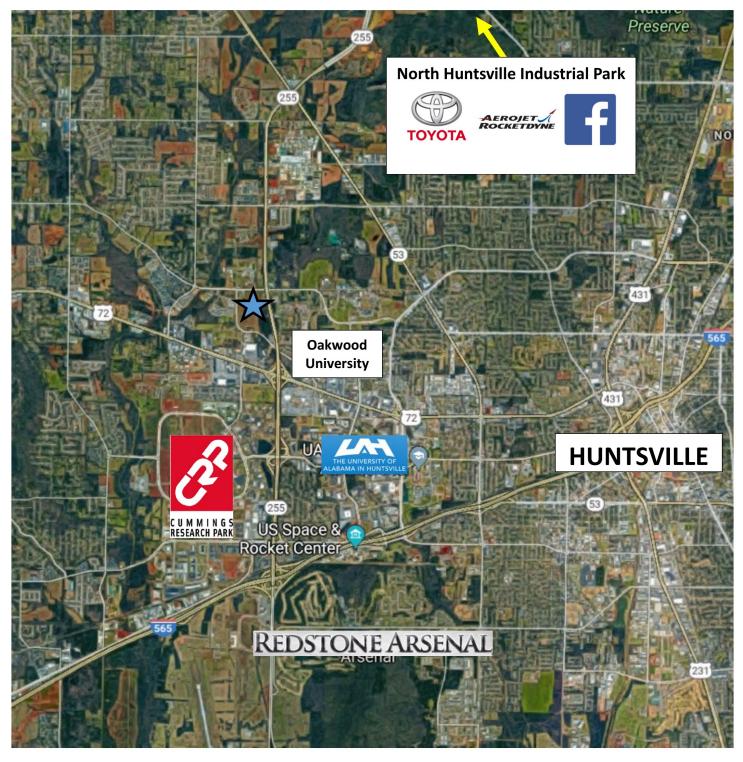

# **Area Major Employment & Distance**

Cummings Research Park - 1.0 Mile Redstone Arsenal - 4.0 Miles N Huntsville Industrial Park - 5.5 miles

Oakwood University – 1.0 Mile University of Alabama Huntsville - 3.0 Miles Downtown Huntsville - 5 Miles