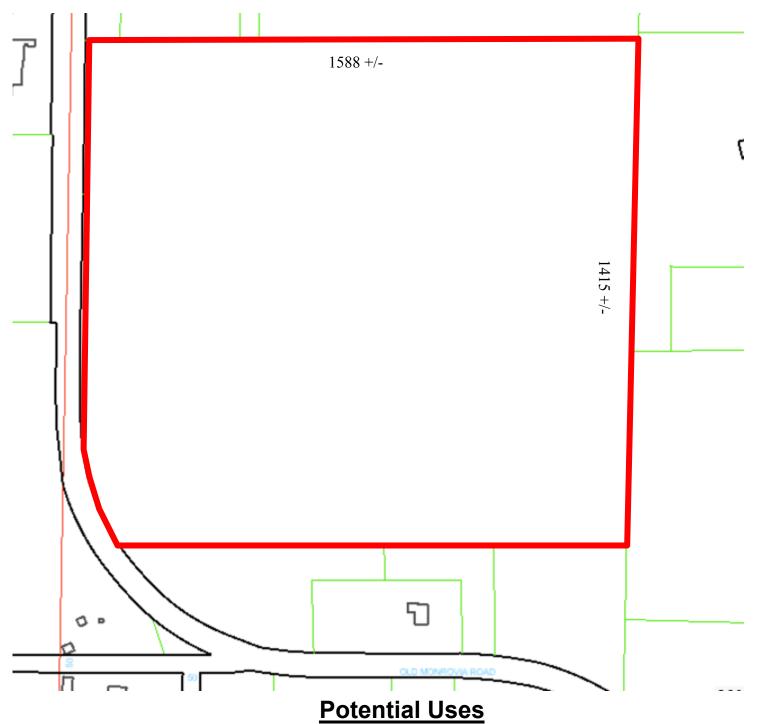

## **Potential Uses**

- Grocery
- Car Dealership
  - Retail
  - · Health Club
- Convenience Store

- Multi-family dwellings
- Assisting Living Facilities
  - Medical
  - Church
  - Building Supply

### TRACT 4 - 11 ACRES ZONED C-1