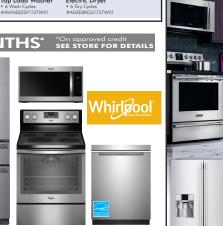

## \$3695/PACKAGE

TUB DISHWASHER WDT720PADM

Smudge-Proof Stainless Steel

22 cu. ft. **SUPER SIZE Chest Freezer** 

 Manual Defrost • Temp. Alarm

Upright Freezer

**Limited Time Only!** 

**KING** 