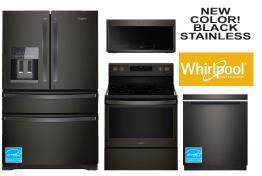

## SPECIAL FINANCING FOR UP TO 18 MONTH

\$3995/PACKAGE

WRX735SDHV

30" FREESTANDIN ELECTRIC RANGE WFE525S0HV

TUB DISHWASHER WDTA50SAHV

OVER-THE-RANGE MICROWAVE WMH32519HV

REFRIGERATOR WRX735SDHZ Exterior Ice & Water

WFE515SOES

WMH31017FS